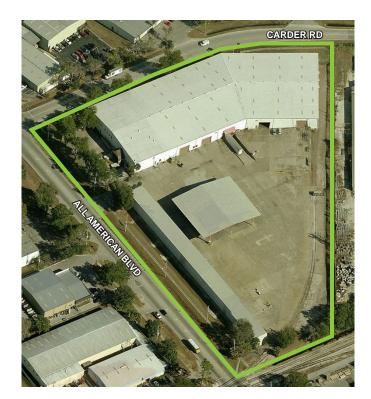

#### PROPERTY OVERVIEW

3362 All American Blvd is comprised of three buildings totaling 132,731 square feet on 7.59 acres. The buildings were built in 1982 and are zoned I-P/W in the City of Orlando. The site has adequate car parking, is fully fenced and paved, and has rail service provided by the Florida Central Railroad.

### **Building One**

- Warehouse/Office Building
- 102,275 SF Total
- 24,135 SF Office/Showroom
- 78,140 SF Warehouse
- Two stories
- 19'4" 27'5" clear height
- 181' building depth
- 4 22'w x 14'h grade level doors
- 1 22'w x 14'h dock well with two dock positions
- Tilt Wall construction
- Sprinklered

### **Building Two**

- Open Covered Storage
- 15,996 SF
- 129' x 124' building dimensions
- 18' 21' clear height
- Metal construction

#### **Building Three**

- Open Covered Storage (3-sided warehouse)
- 14,460 SF
- 30' deep x 482' long
- 18' 21' clear height
- Metal construction