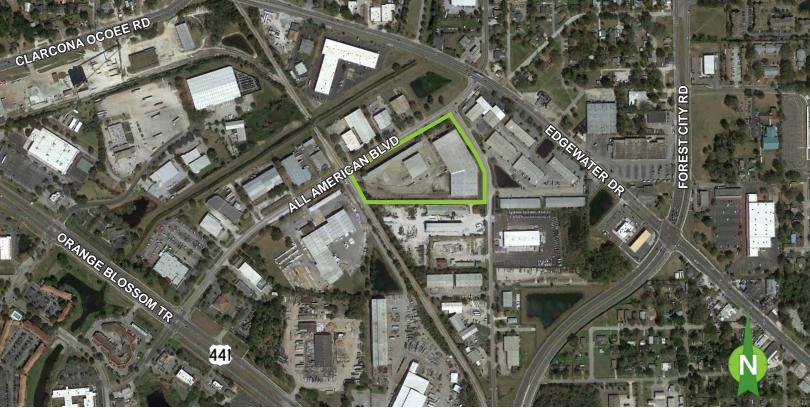

#### PROPERTY OVERVIEW

3362 All American Blvd is comprised of three buildings totaling 132,731 square feet on 7.59 acres. The buildings were built in 1982 and are zoned I-P/W in the City of Orlando. The site has adequate car parking, is fully fenced and paved, and has rail service provided by the Florida Central Railroad.