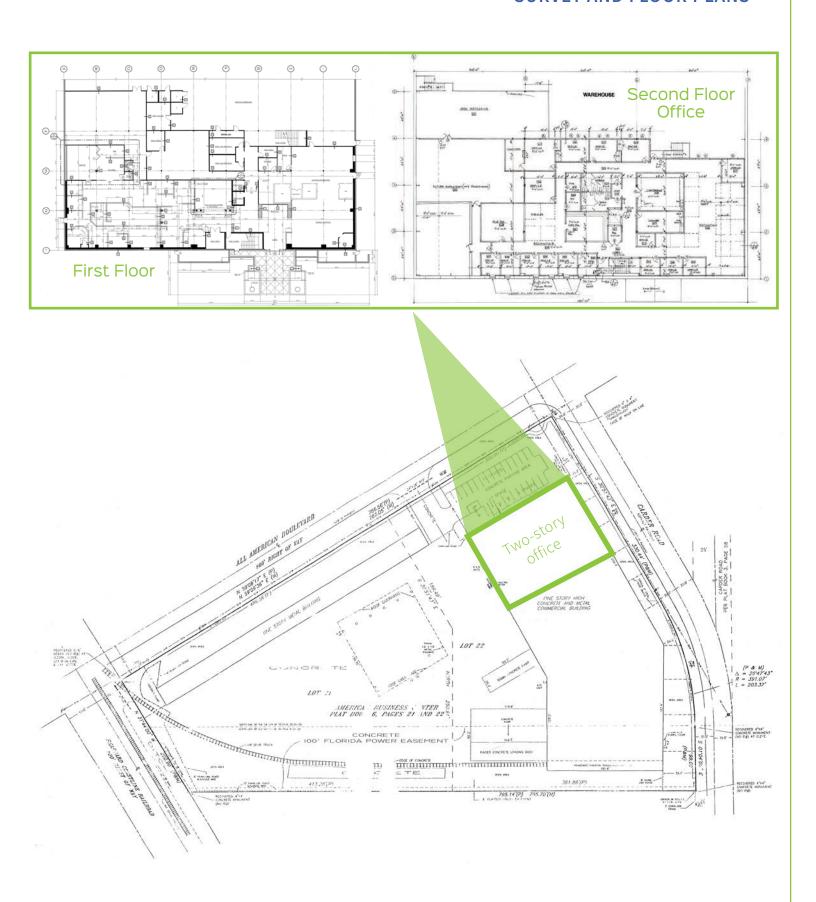

## **SURVEY AND FLOOR PLANS**

### **Building One**

- Warehouse/Office Building
- 102,275 SF Total
- 24,135 SF Office/Showroom
- 78,140 SF Warehouse
- Two stories
- 19'4" 27'5" clear height
- 181' building depth
- 4 22'w x 14'h grade level doors
- 1 22'w x 14'h dock well with two dock positions
- Tilt Wall construction
- Sprinklered