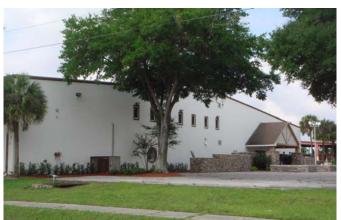

### **Building One**

- Warehouse/Office Building
- 102,275 SF Total
- 24,135 SF Office/Showroom
- 78,140 SF Warehouse
- Two stories
- 19'4" 27'5" clear height
- 181' building depth
- 4 22'w x 14'h grade level doors
- 1 22'w x 14'h dock well with two dock positions
- Tilt Wall construction
- Sprinklered