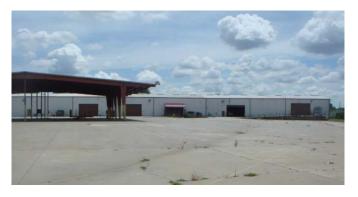

3362 ALL AMERICAN BLVD

ORLANDO, FL | 132,731 SF | ZONED I-P/W

#### PROPERTY OVERVIEW

3362 All American Blvd is comprised of three buildings totaling 132,731 square feet on 7.59 acres. The buildings were built in 1982 and are zoned I-P/W in the City of Orlando. The site has adequate car parking, is fully fenced and paved, and has rail service provided by the Florida Central Railroad.