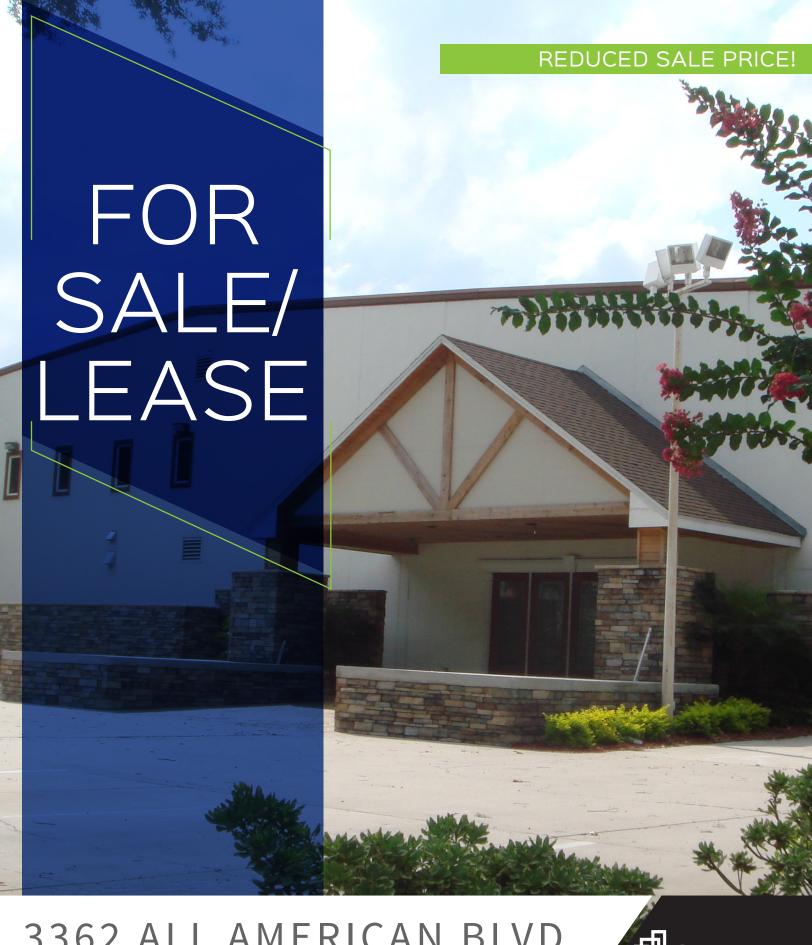

3362 ALL AMERICAN BLVD

ORLANDO, FL | 132,731 SF | ZONED I-P/W

**REDUCED Sale Price:** \$5,500,000 (\$41.44/SF)

Lease Rate: \$3.75/SF, NNN
Available: January 2017