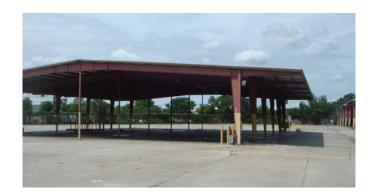

### **Building Two**

- Open Covered Storage
- 15,996 SF
- 129' x 124' building dimensions
- 18' 21' clear height
- Metal construction

#### **Building Three**

- Open Covered Storage (3-sided warehouse)
- 14,460 SF
- 30' deep x 482' long
- 18' 21' clear height
- Metal construction