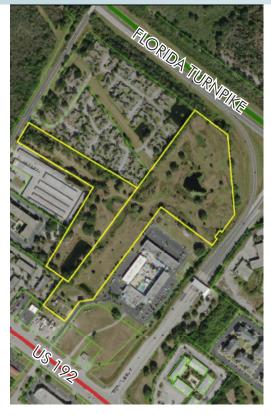

### LOCATION

Centrally located between Kissimmee and St. Cloud at the Exit 244 interchange of the Florida Turnpike.

#### ROAD FRONTAGE

 $900' \pm$  along the Florida Turnpike 281'± along Simpson Rd

#### DESCRIPTION

This property is at the heart of the tourist sector and within the East 192 Community Redevelopment Area. Located just minutes from the booming Lake Nona/ Medical City area and the Orlando Int'l Airport which had approx. 35.71 million air passengers in 2014.