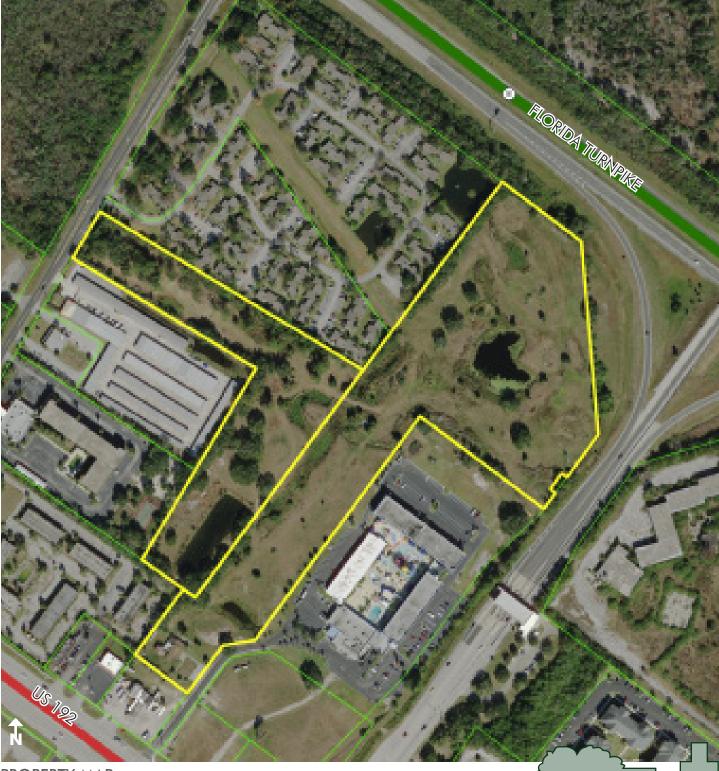

### LOCATION

Centrally located between Kissimmee and St. Cloud at the Exit 244 interchange of the Florida Turnpike.

#### ROAD FRONTAGE

 $900' \pm$  along the Florida Turnpike 281'± along Simpson Rd

# ORLANDO INT'L AIRPORT/MEDICAL CITY AREA COMMERCIAL TOURIST PROPERTY 22.5 ± acres • Osceola County, FL

PROPERTY MAP

--- Commercial Real Estate Investments | Management | Brokerage | Development | Land -