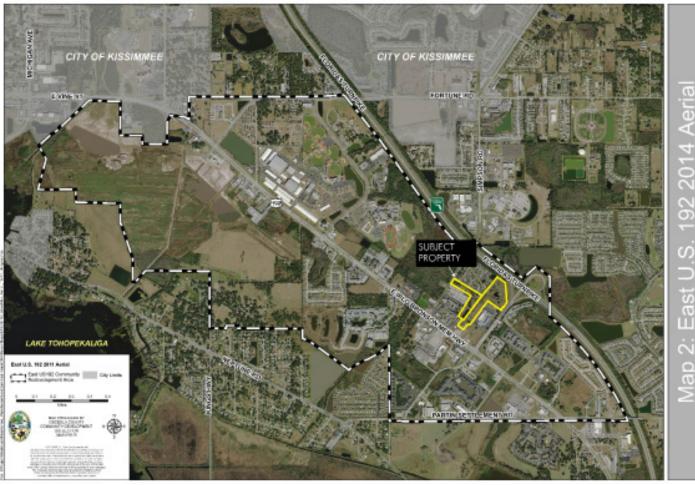

# ORLANDO INT'L AIRPORT/MEDICAL CITY AREA COMMERCIAL TOURIST PROPERTY 22.5 ± acres • Osceola County, FL

E 192 COMMUNITY REDEVELOPMENT AREA MAP

--- Commercial Real Estate Investments | Management | Brokerage | Development | Land -