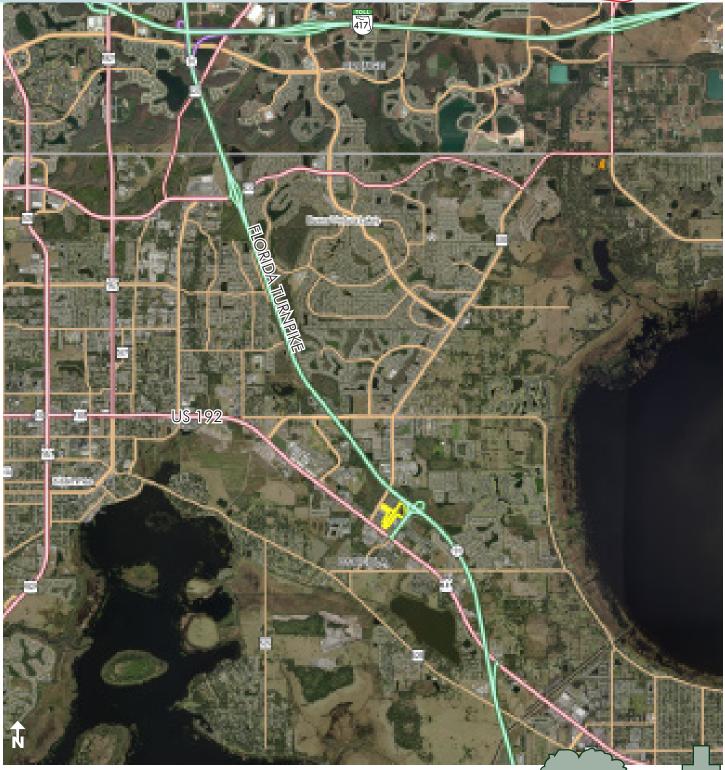

### LOCATION

Centrally located between Kissimmee and St. Cloud at the Exit 244 interchange of the Florida Turnpike.

# ORLANDO INT'L AIRPORT/MEDICAL CITY AREA COMMERCIAL TOURIST PROPERTY 22.5 ± acres • Osceola County, FL

E 192 COMMUNITY REDEVELOPMENT AREA MAP

--- Commercial Real Estate Investments | Management | Brokerage | Development | Land -