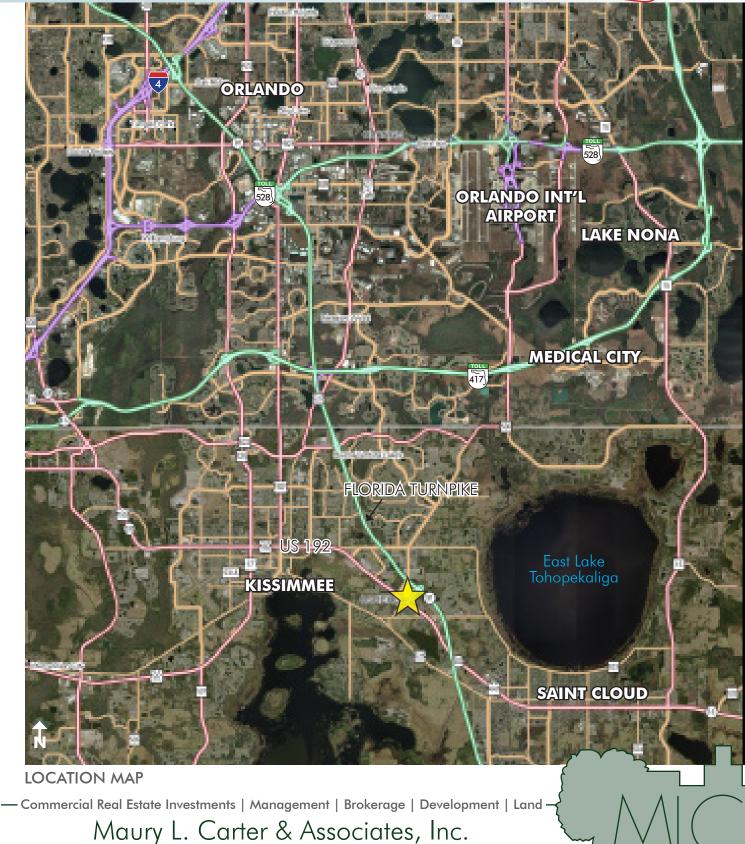

#### DRIVE TIMES

- 1 mile from the Florida Advanced Manufacturing **Research** Center
- 15 min to Medical City and Orlando Int'l Airport
- 30 min to Downtown Orlando, Disney World, Sea World and Universal Studios
- 1 hr to Florida East Coast Beaches

### LOCATION

Centrally located between Kissimmee and St. Cloud at the Exit 244 interchange of the Florida Turnpike.

## ORLANDO INT'L AIRPORT/MEDICAL CITY AREA SOLD! **COMMERCIAL TOURIST PROPERTY**

22.5<mark>±</mark> acres • Osceola County, FL

**REGIONAL MAP** 

--- Commercial Real Estate Investments | Management | Brokerage | Development | Land -