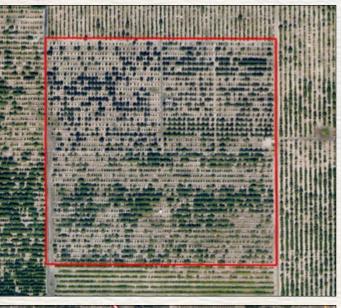

Acreage: 40 +/- acres includes:

- 7 +/- acres of Navels
- 29 +/- acres of Hamlins
- 4 +/- acres of Valencias

Sale Price: \$220,000

Price per Acre: \$5,500

Site County: Highlands

Site Address: 2111 W County Line Road, Avon Park, FL 33825