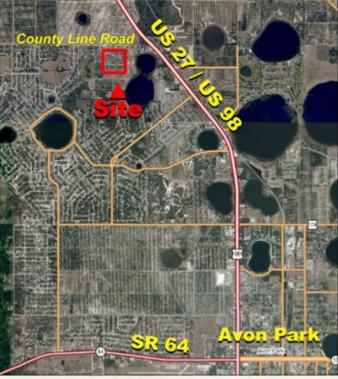

#### **Driving Directions:**

- From US 27 north of Avon Park, FL go west on County Line Road for 1/2 mile
- Property will be on the left

| Boxes/LBS Solid  |                |           |           |                            |
|------------------|----------------|-----------|-----------|----------------------------|
| Variety          | 2012/13        | 2013/14   | 2014/15   | 3 Yr Avg                   |
| Navel Oranges    | 1,674 / 0      | 1,200 / 0 | 1,305 / 0 | 1,393 / 0                  |
| Hamlin Oranges   | 6,494 / 39,078 | 3,740 / 0 | 3,166 / 0 | 4,467 / 13,026             |
| Valencia Oranges | 1,412 / 0      | 1,163 / 0 | 1,204 / 0 | 1,260 / 0                  |
| Total            | 9,580 / 39,078 | 6,103 / 0 | 5,675 / 0 | 7,119 Total<br>Prod. Boxes |