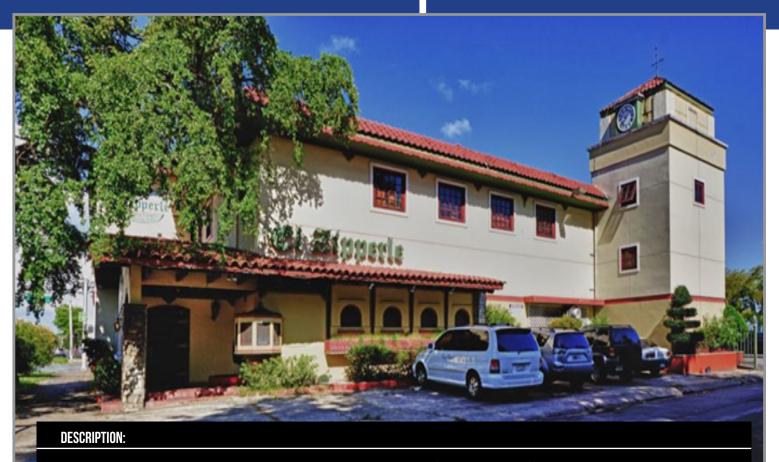

# COMMERCIAL PROPERTY FOR SALE

Two-story commercial property comprising approximately **15,730 square feet** occupying a 1,749.83 square meter site located at the intersection of FD Roosevelt Avenue and Teniente Cesar Gonzalez Street in Hato Rey.

# **LOCATION:**

252 FD Roosevelt Avenue, corner Teniente Cesar Gonzalez Street, Eleanor Roosevelt Development, Hato Rey Ward, San Juan, Puerto Rico

# **BUILDING AREA:**

15,730 square feet