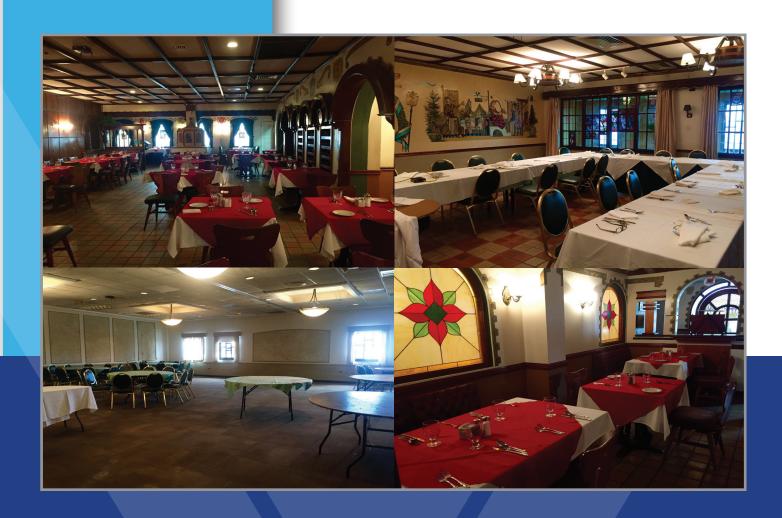

# COMMERCIAL PROPERTY FOR SALE

Two-story commercial property comprising approximately **15,730 square feet** occupying a 1,749.83 square meter site located at the intersection of FD Roosevelt Avenue and Teniente Cesar Gonzalez Street in Hato Rey.