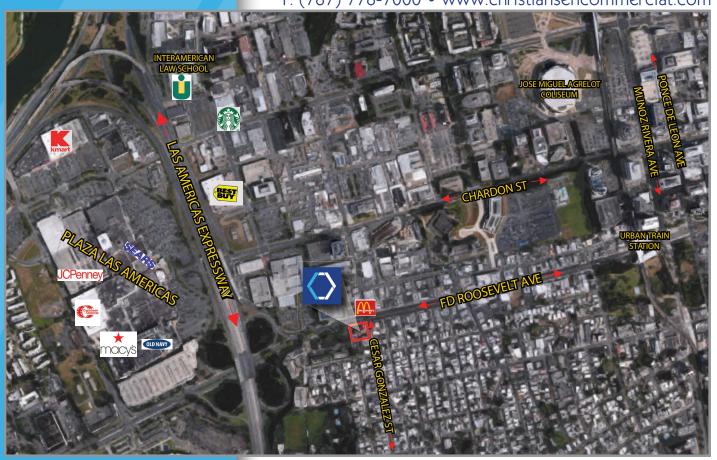

## **LOCATION INFLUENCE:**

Easily accesible from both Teniente Cesar Gonzalez Street and Rafael Lamar Street. and located within the Hato Rey sector on FD Roosevelt Avenue, with immediate access to the Las Americas Expressway. The property enjoys a key position within the San Juan commercial market, located less than 0.3 mi east of Plaza Las Américas, the largest shopping center in the Caribbean, and less than 1 mi west of the Hato Rey financial district.

In the immediate vicinity of many retail, office, residential, commercial and institutional establishments, including shopping centers, gas stations, government offices and fast food restaurants.

T. (787) 778-7000 • www.christiansencommercial.com