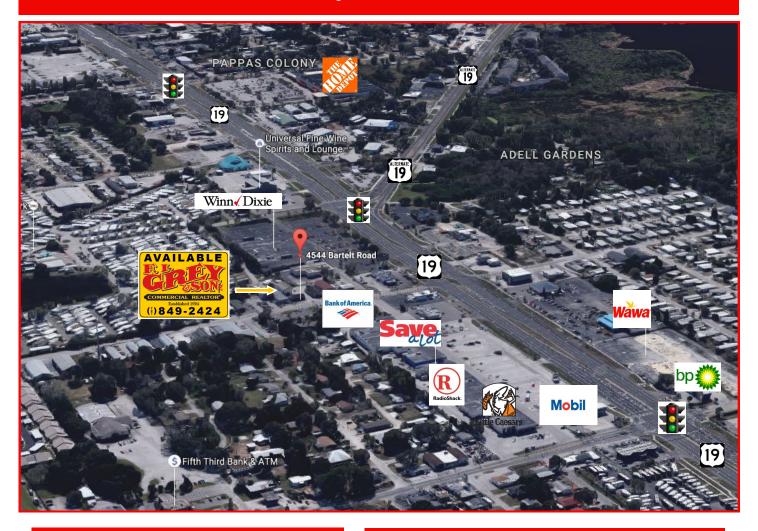

## **4544 BARTELT ROAD, HOLIDAY FLORIDA 34690**

| DEMOGRAPHICS (2016) |               |         |               |  |
|---------------------|---------------|---------|---------------|--|
| <u>Radius</u>       | <u>1-Mile</u> | 3-Mile  | <u>5-Mile</u> |  |
| Population:         | 12271         | 63558   | 133788        |  |
| Households:         | 5496          | 26789   | 57030         |  |
| Avg HH Inc:         | \$42666       | \$52367 | \$60372       |  |