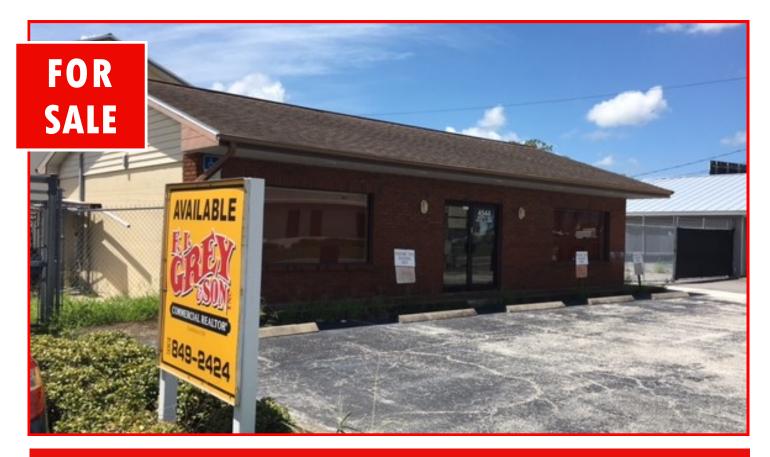

# **COMMERCIAL WAREHOUSES IN HOLIDAY**

### PROPERTY HIGHLIGHTS

- Two warehouse buildings 960 sf & 2610 sf;
- · Front building open area and half bath;
- Rear building 2 garage doors, several offices, full kitchen, and full bath;
- 60 feet of frontage on Bartelt Road;
- Site located just off US19;
- Zoning: General Commercial District;
- Ideal location for general contractor, bicycle repair and sales, carpentry shop, etc.;
- Up to 77,000 ADTV on US19

Offered at: \$299,000