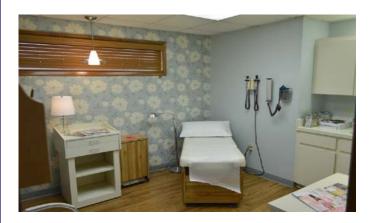

#### FEATURES:

- 2 exams plus a procedure room with water
- Private physician office & private entrance
- Tasteful decor renovated in 2011
- Lab area, break room, patient waiting and check in/out desk

COMMERCIAL

- Attractive waiting area and 2 restrooms
- Wood floors
- Some FF&E available