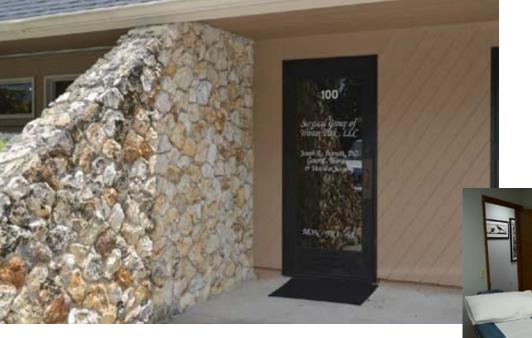

#### SUMMARY:

- Suite 100: ± 1,378 SF
- Full medical buildout
- Prime Winter Park location at 436 and Aloma
- Well established office park with ample parking

#### FEATURES:

- 2 exams plus a procedure room with water
- Private physician office & private entrance
- Tasteful decor renovated in 2011
- Lab area, break room, patient waiting and check in/out desk

COMMERCIAL

- Attractive waiting area and 2 restrooms
- Wood floors
- Some FF&E available