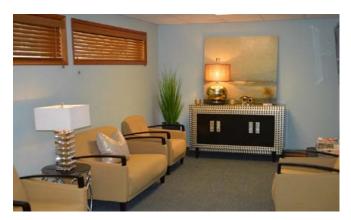

#### FEATURES:

- 2 exams plus a procedure room with water
- Private physician office & private entrance
- Tasteful decor renovated in 2011
- Lab area, break room, patient waiting and check in/out desk

COMMERCIAL

- Attractive waiting area and 2 restrooms
- Wood floors
- Some FF&E available