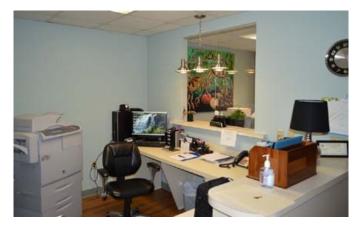

#### FEATURES:

- 2 exams plus a procedure room with water
- Private physician office & private entrance
- Tasteful decor renovated in 2011
- Lab area, break room, patient waiting and check in/out desk

COMMERCIAL

- Attractive waiting area and 2 restrooms
- Wood floors
- Some FF&E available