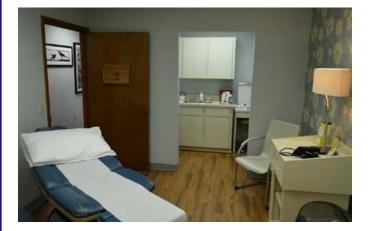

#### FEATURES:

- 2 exams plus a procedure room with water
- Private physician office & private entrance
- Tasteful decor renovated in 2011
- Lab area, break room, patient waiting and check in/out desk

COMMERCIAL

- Attractive waiting area and 2 restrooms
- Wood floors
- Some FF&E available