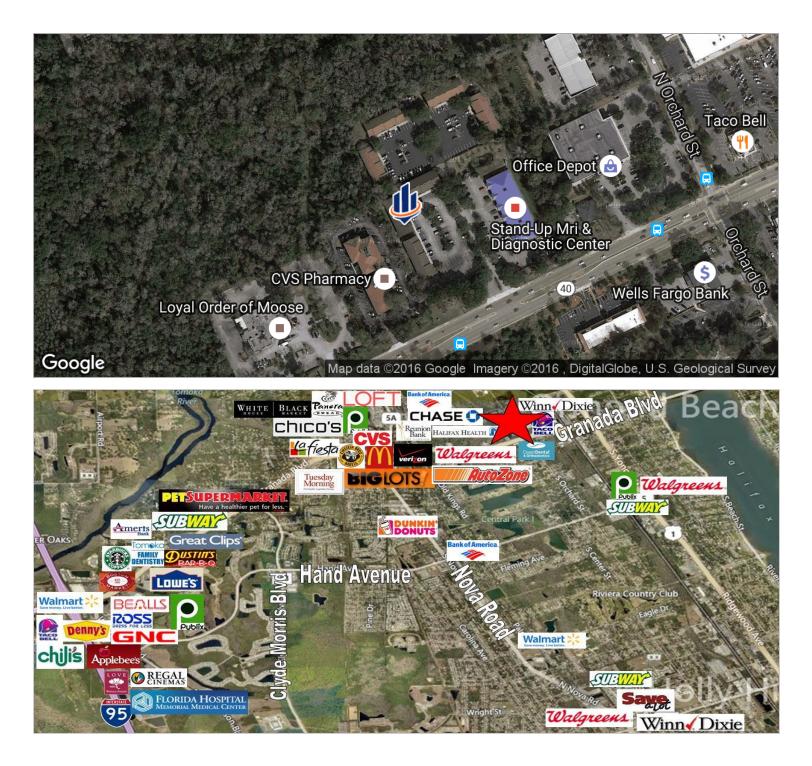

#### LOCATION OVERVIEW

Located on the north side of Granada Boulevard between Ridgewood Avenue and Nova Road.

JOHN W. TROST, CCIM Principal | Senior Advisor 386.301.4581 john.trost@svn.com