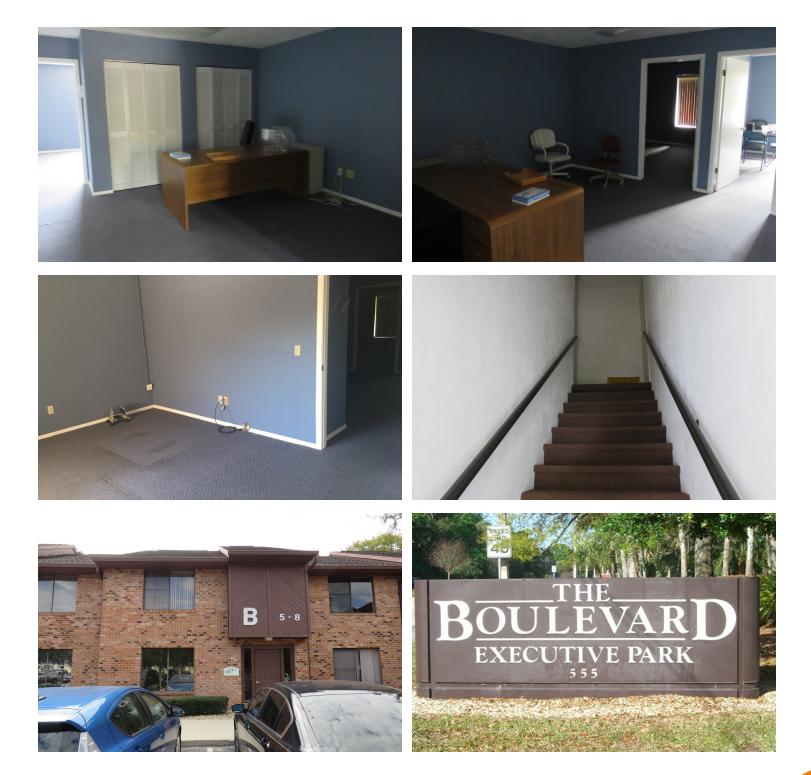

#### **PROPERTY DESCRIPTION**

| 784 SF Bank Owned Office Condo For Sale in The Boulevard Executive Park.<br>Approximately 3.9 miles to Interstate 95 and 2 miles to A1A and beaches. |
|------------------------------------------------------------------------------------------------------------------------------------------------------|
| Second floor suite.                                                                                                                                  |
| Plenty of Parking.                                                                                                                                   |
| Large Reception Area, Three Offices with windows, Closets, and Bathroom.                                                                             |
| Prewired for phone and data.                                                                                                                         |
| Ready for Immediate Occupancy!                                                                                                                       |
| Condo Fees \$160.00 per month.                                                                                                                       |
|                                                                                                                                                      |