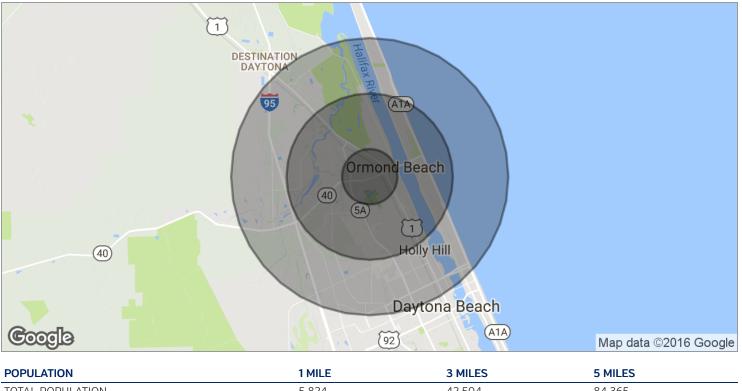

## THE BOULEVARD EXECUTIVE PARK - BANK OWNED

555 W. Granada Boulevard, Suite B-7, Ormond Beach, FL 32174

| POPULATION          | TMILE     | 3 MILES   | 5 MILES   |  |
|---------------------|-----------|-----------|-----------|--|
| TOTAL POPULATION    | 5,824     | 42,504    | 84,365    |  |
| MEDIAN AGE          | 45.7      | 47.8      | 45.9      |  |
| MEDIAN AGE (MALE)   | 44.8      | 45.7      | 44.0      |  |
| MEDIAN AGE (FEMALE) | 46.4      | 49.4      | 47.1      |  |
| HOUSEHOLDS & INCOME | 1 MILE    | 3 MILES   | 5 MILES   |  |
| TOTAL HOUSEHOLDS    | 2,419     | 18,978    | 36,989    |  |
| # OF PERSONS PER HH | 2.4       | 2.2       | 2.3       |  |
| AVERAGE HH INCOME   | \$53,072  | \$58,126  | \$55,176  |  |
| AVERAGE HOUSE VALUE | \$206,672 | \$194,999 | \$190,090 |  |
|                     |           |           |           |  |