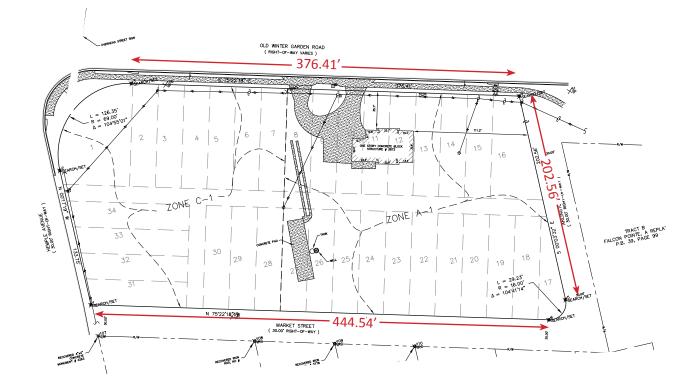

fering Price:

### -2.27 Acres - \$1,250,000 (Entire Site)

- 1.1 Acre Hard Corner - \$865,000

- 1.17 Acre - \$400,000



### DARRYL DOTHEROW, CCIM

Senior Vice President, Ext. 114 drdotherow@realtycapitalfl.com

## REALTY CAPITAL Commercial Real Estate Advisors

605 E. Robinson St., Suite 500 • Orlando, FL 32801 P 407.843.7070 • F 407.843.2070 • realtycapitalfl.com

No warranty or representation, express or implied, is made as to the accuracy of the information contained herein, and same is submitted subject to errors, omissions, change of price, rental or other conditions, withdrawal without notice, and to any special listing conditions imposed by our principals.

### TRAFFIC COUNTS

0.5 miles west of Hempel Ave.
0.41 miles east of East-West Expr.
24,449 AADT

## SURVEY & LOCATION MAP





### 605 E. Robinson St., Suite 500 • Orlando, FL 32801 • P 407.843.7070 • F 407.843.2070

#### realtycapitalfl.com

No warranty or representation, express or implied, is made as to the accuracy of the information contained herein, and same is submitted subject to errors, omissions, change of price, rental or other conditions, withdrawal without notice, and to any special listing conditions imposed by our principals.