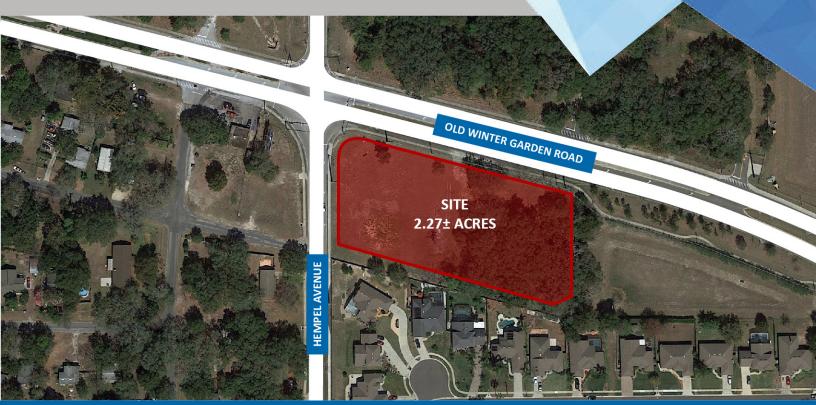

# CORNER LOCATION NEAR WINDERMERE 2.27± ACRES

### SE CORNER OF HEMPEL AVENUE AND OLD WINTER GARDEN ROAD

## HIGHLIGHTS:

- 2.27 +/- Acres Divisible
- 1.1 Acre Hard Corner Zoned C-1
- 1.17 Acres Zoned A-1
- Strategically located Hard Corner Outparcel north of Windermere
- Close proximity to Health Central Hospital- Ocoee (0.7 miles west)
- Upside in rezoning entire site to C-1
- Zoned C-1 Commercial Orange County
- Zoned A-1 Agricultural Orange County
- Offering Price: