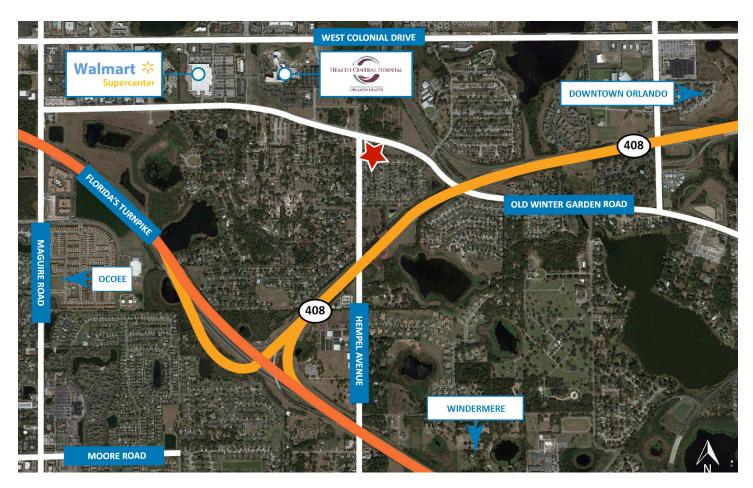

## SURVEY & LOCATION MAP

### TRAFFIC COUNTS

0.5 miles west of Hempel Ave.
0.41 miles east of East-West Expr.
24,449 AADT