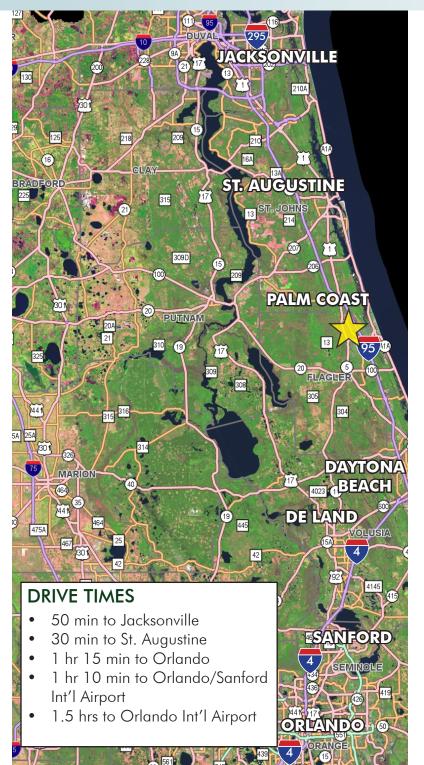

**LOCATION MAP** 

Tract 1

40± acres (net) in Flagler County, FL

PARCEL MAP

CO-LISTING

Tract 1

40± acres (net) in Flagler County, FL