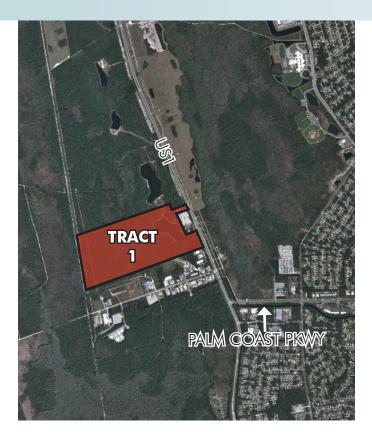

Tract 1

40± acres (net) in Flagler County, FL

#### LOCATION

Located on the west side of US 1 just north of Palm Coast Pkwy and under 5 min from the new I-95 interchange at Matanzas Woods Pkwy.

**LOCATION MAP** 

Tract 1

40± acres (net) in Flagler County, FL

PARCEL MAP

CO-LISTING

Tract 1

40± acres (net) in Flagler County, FL