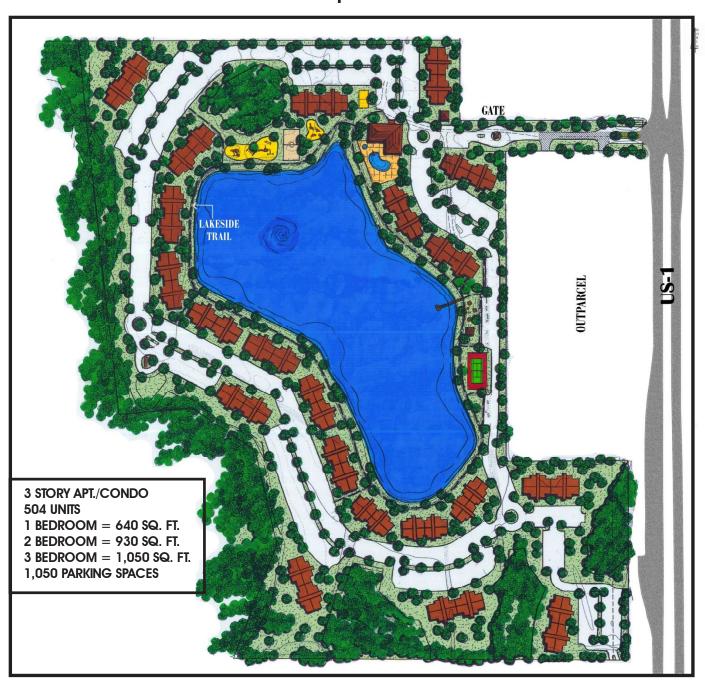

# Palm Coast Park Tract 1 Concept Plan

#### ZONING

Multi-Family. Approved for 380 Residential Apartments/ Condo Units.