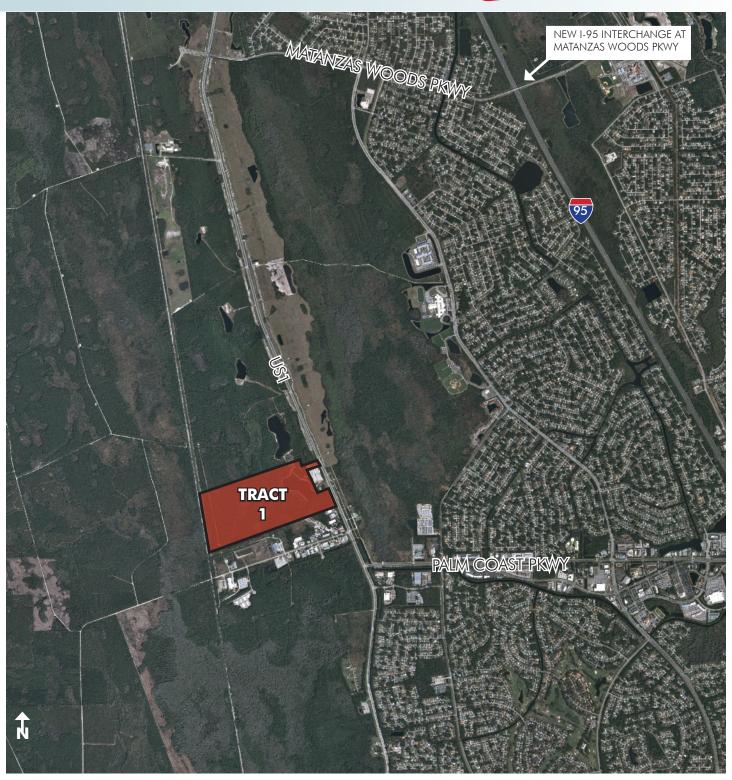

#### LOCATION

Located on the west side of US 1 just north of Palm Coast Pkwy and under 5 min from the new I-95 interchange at Matanzas Woods Pkwy.

**LOCATION MAP** 

Tract 1

40± acres (net) in Flagler County, FL

PARCEL MAP

CO-LISTING

Tract 1

40± acres (net) in Flagler County, FL