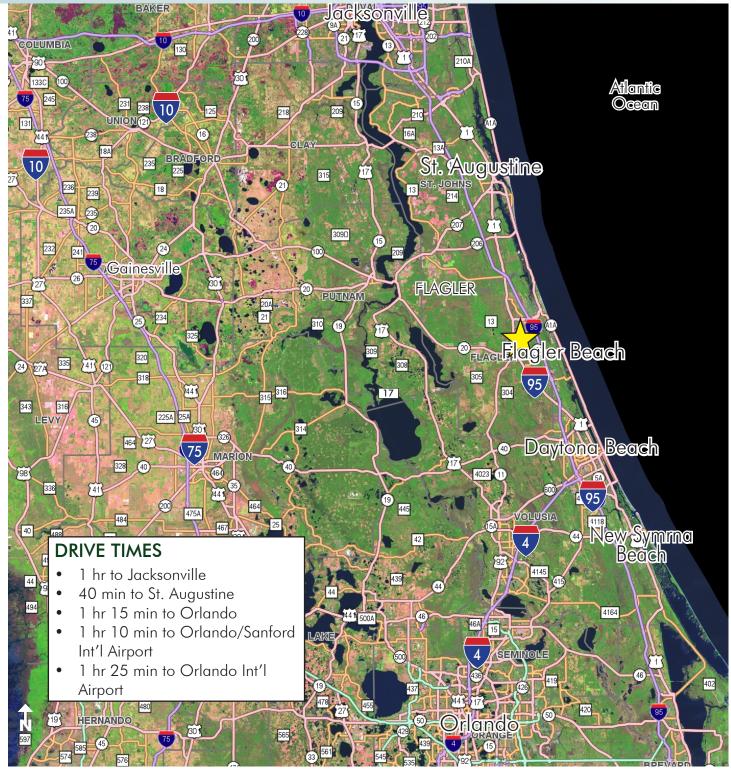

#### LOCATION

This property is located at the intersection of Central Avenue and Park Street.

#### **DESCRIPTION**

Development opportunity within 5 minutes of I-95! Perfectly situated less than 10 minutes from the golden sands of Flagler Beach and its ever-expanding offering of river and ocean view restaurants, this is the last treasure along the Flagler and Volusia Coast. A dozen golf courses are within 15 minutes of the project and for the boater, there are numerous marinas and the Intracoastal Waterway just over a mile away. Led by the oceanfront resorts of Hammock Dunes and golf communities such as Grand Haven, Palm Coast enjoyed explosive growth throughout the 1990s and early 2000s and now exceeds 100,000 in population. Even during the great recession Palm Coast added several national retail stores, a major movie theatre and saw the expansion of Florida Hospital. With the economic recovery in bloom, the region is now poised to retake its position as one of Florida's fastest growing Metropolitan Statistical Areas.

Town Center at Palm Coast is a 1,557 acre mixed-use development which provides a downtown for Palm Coast. Town Center is located near the Florida Hospital Flagler, Flagler County Airport and Flagler/Palm Coast High School. Town Center development sites have already been purchased by residential, business office, medical office and retail commercial developers. A Super Target and Publix are the anchored power center. Sites that are approved for a wide variety of uses are currently being offered for sale.