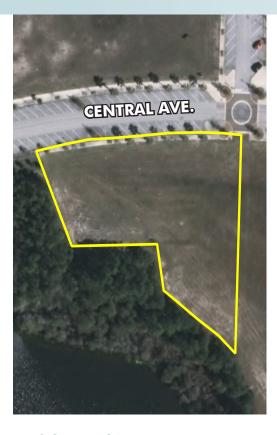

#### LOCATION

This property is located at the intersection of Central Avenue and Park Street.

#### SIZE

1.7± net buildable acres

## TOWN CENTER AT PALM COAST

Lot 1A of Phase 2

1.7± estimated net buildable acres in Flagler County

LOCATION MAP

CO-LISTED WITH