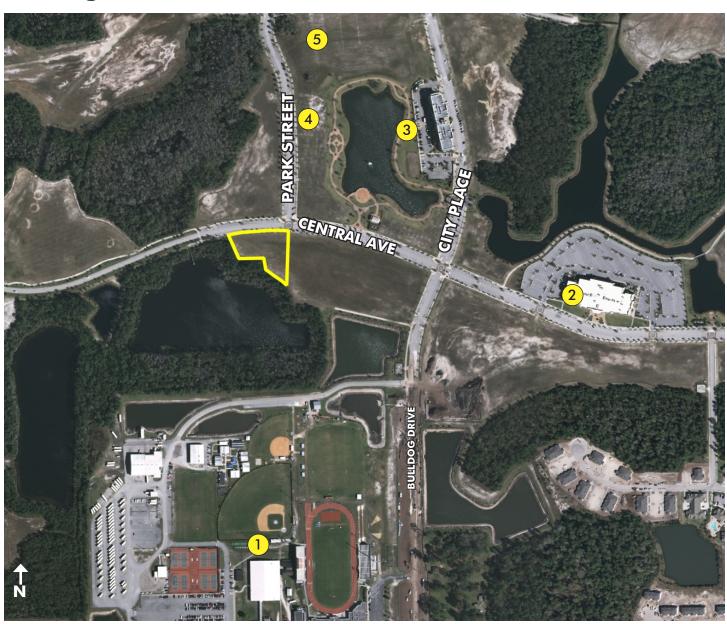

#### LOCATION

This property is located at the intersection of Central Avenue and Park Street.

# OFFICE / RETAIL SITE AVAILABLE PALM COAST, FLORIDA

1 Flagler - Palm Coast High School

2 EPIC Theaters

3 City Centre
4 Central Park

5 City Hall

VICINITY MAP

CO-LISTED WITH