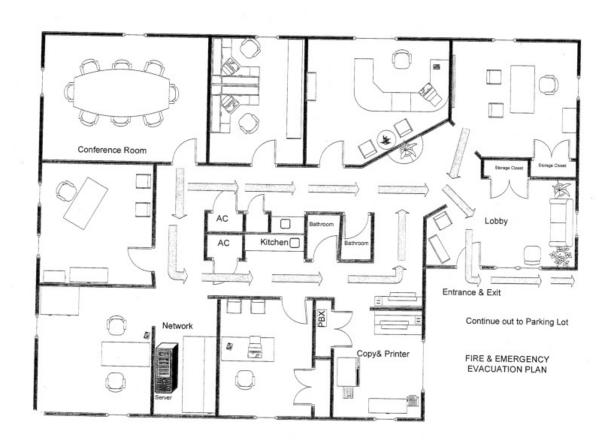

## **PROPERTY FEATURES**

- Kingsley Village Office Unit 2
- Conveniently located near OP Medical Center
- 6 offices, conference rm, mail/copy rm, network/server rm,
- Large waiting/reception area, 2 wet bar/ coffee counters, 2 restrooms
- No assigned parking
- 2065 SF Built in 1982
- \$150/month Association fee
- **\$235,000**