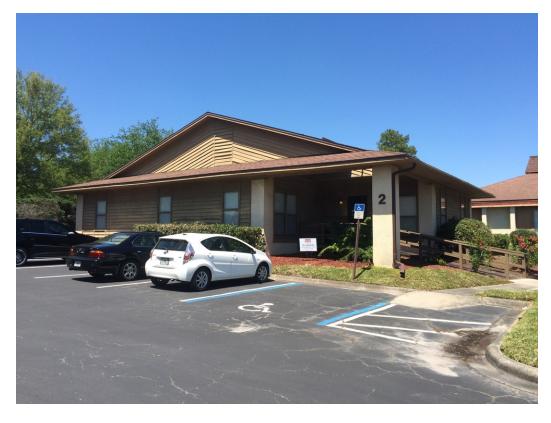

## **PROPERTY FEATURES**

- Kingsley Village Office Unit 2
- Conveniently located near OP Medical Center
- 6 offices, conference rm, mail/copy rm, network/server rm,
- Large waiting/reception area, 2 wet bar/ coffee counters, 2 restrooms
- No assigned parking
- 2065 SF Built in 1982
- \$150/month Association fee
- **\$235,000**