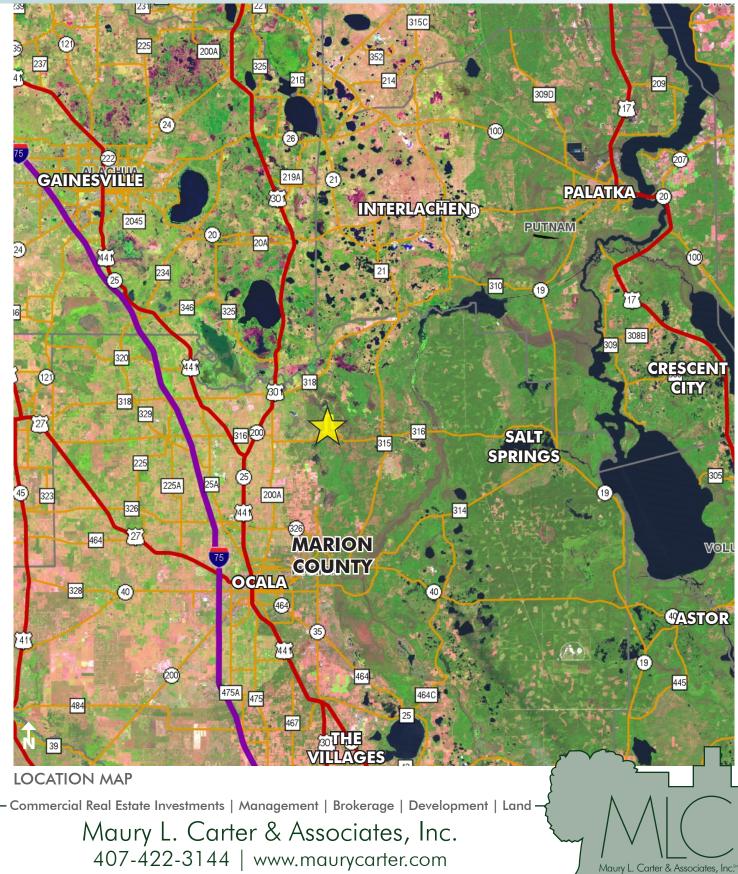

#### LOCATION/DESCRIPTION

SOLD: SCRIPTION th side of County mately 5 miles d 315 and 5 JS Highway 301 the County. Ideal for living, equestrian Located on the north side of County Road 316, approximately 5 miles west of County Road 315 and 5 miles southeast of US Highway 301 in northeast Marion County. Ideal for recreation, country living, equestrian estate, timber, hunting, cattle ranching, potential other agricultural uses.