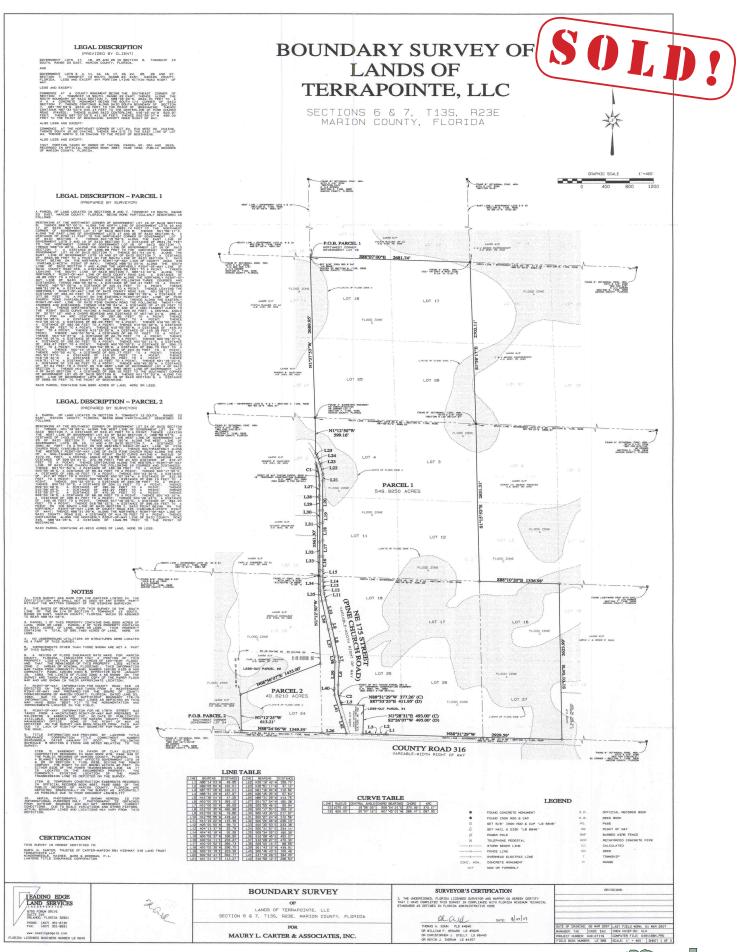

### NE MARION COUNTY AG LAND $591 \pm acres$ Marion County, FL

#### LOCATION/DESCRIPTION

SOLD: SCRIPTION th side of County mately 5 miles d 315 and 5 JS Highway 301 the County. Ideal for living, equestrian Located on the north side of County Road 316, approximately 5 miles west of County Road 315 and 5 miles southeast of US Highway 301 in northeast Marion County. Ideal for recreation, country living, equestrian estate, timber, hunting, cattle ranching, potential other agricultural uses.

SIZE  $591 \pm acres$ 

#### **ROAD FRONTAGE**

 $5,352' \pm$  on N side of CR 316  $4,200' \pm$  on E side of NE 175th St.\*  $2,400' \pm$  on W side of NE 175th St.\* \*Pine Church Road

--- Commercial Real Estate Investments | Management | Brokerage | Development | Land -