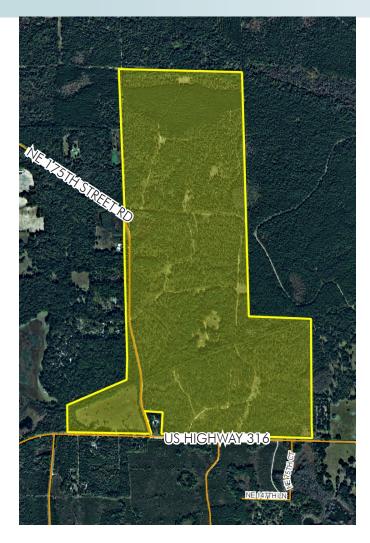

#### LOCATION/DESCRIPTION

SOLD: SCRIPTION th side of County mately 5 miles d 315 and 5 JS Highway 301 the County. Ideal for living, equestrian Located on the north side of County Road 316, approximately 5 miles west of County Road 315 and 5 miles southeast of US Highway 301 in northeast Marion County. Ideal for recreation, country living, equestrian estate, timber, hunting, cattle ranching, potential other agricultural uses.

#### **ROAD FRONTAGE**

 $5,352' \pm$  on N side of CR 316  $4,200' \pm$  on E side of NE 175th St.\*  $2,400' \pm$  on W side of NE 175th St.\* \*Pine Church Road

--- Commercial Real Estate Investments | Management | Brokerage | Development | Land -