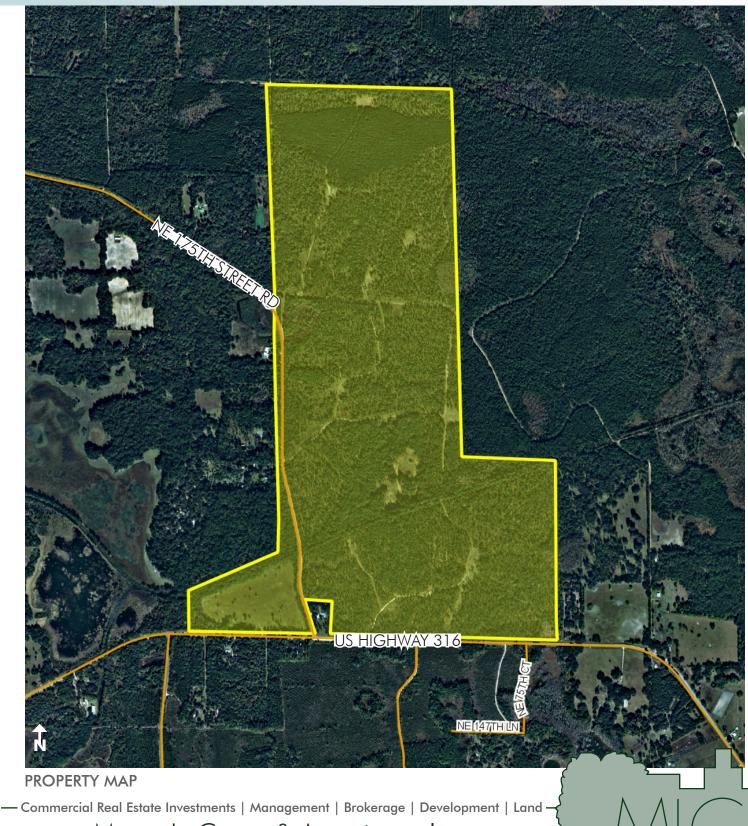

#### LOCATION/DESCRIPTION

SOLD: SCRIPTION th side of County mately 5 miles d 315 and 5 JS Highway 301 the County. Ideal for living, equestrian Located on the north side of County Road 316, approximately 5 miles west of County Road 315 and 5 miles southeast of US Highway 301 in northeast Marion County. Ideal for recreation, country living, equestrian estate, timber, hunting, cattle ranching, potential other agricultural uses.

#### **ROAD FRONTAGE**

 $5,352' \pm$  on N side of CR 316  $4,200' \pm$  on E side of NE 175th St.\*  $2,400' \pm$  on W side of NE 175th St.\* \*Pine Church Road

--- Commercial Real Estate Investments | Management | Brokerage | Development | Land -