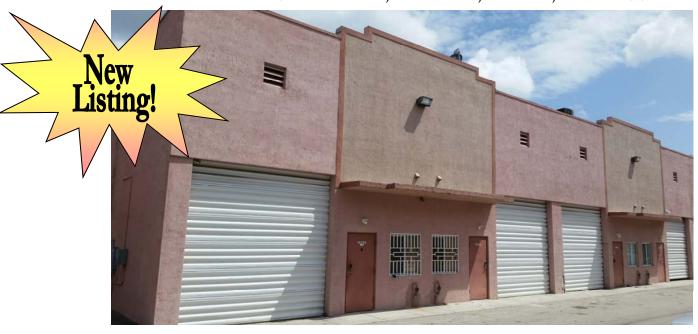

## Flex Warehouses For Sale

16599 SW 117th Avenue, Unit 1D, Miami, FL 33177 16601 SW 117th Avenue, Unit 2D, Miami, FL 33177

## **Property Highlights:**

- Two side by side 1,035 SF Condo Flex Warehouse Units For Sale
- Unit 1D Folio # 30-5030-023-0240
- Unit 2D Folio # 30-5030-023-0230
- Units Are Almost Identical. They Both Consist of 1 Grade Level Overhead Door, 1 Restroom and Mezzanine Storage
- Available for purchase. New to Market!
- 20 Ft. Clear Ceiling Height
- Twin T- Roof
- Zoned IU-C
- Fully Fire Sprinkled
- Ideal For an Owner-User
- Located in the Grand Turning Point Park
- Conveniently Located minutes to the Florida Turnpike
- For Sale, Each Condo at \$100,000