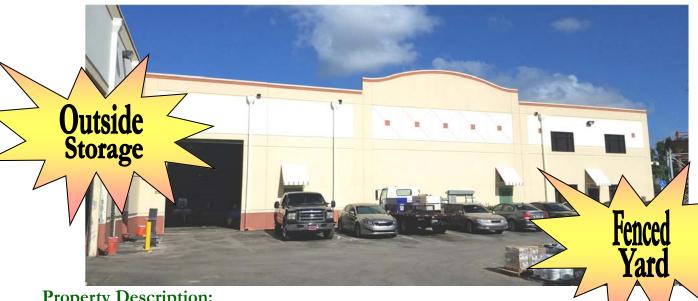

## Industrial Warehouse Building For Sale

21005 Taft Street, Pembroke Pines, FL 33029

**Property Description:** 

Rare industrial property for sale in West Pembroke Pines. This 15,245 SF office / warehouse property is located on US27 and sites on 4.33 acres of M-2 industrial land. The building consists of 3,000 SF of high-end office with impact glass throughout and the balance of the building is warehouse split in two sections. The warehouse sections have 20 ft. and 25 ft. clear ceiling heights and are fully fire sprinkled with 5 grade level overhead doors that are either 12 ft. or 14 ft. wide and 16 ft. high.

There is 3 phase power with 270 amps. The additional acreage is filled and graded and is either crushed rock or concrete and the entire property is fenced. There are 34 striped parking spaces and an electric entry gate. This is an ideal property additional development or a company that needs outside storage or trailer parking. There is even two 500 gallon diesel fuel tanks for fueling vehicles.

## **Property Highlights:**

- 15,245 SF Two Story Office/Warehouse For Sale
- Folio # 5139 10 07 0010
- 4.33 Acres of Land
- 3,000 SF of High-End Office with Impact Glass Throughout
- 5 Grade Level Doors
- 20' 25' Clear Ceiling Height
- Zoned M-2 Industrial
- 3 Phase Power with 270 Amps
- Property Completely Fenced
- Additional Acreage For Development or Outside
- Great Location! Only Minutes From Dade County
- For Sale at \$4.900,000