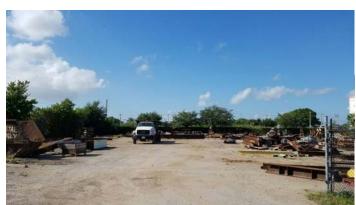

There is 3 phase power with 270 amps. The additional acreage is filled and graded and is either crushed rock or concrete and the entire property is fenced. There are 34 striped parking spaces and an electric entry gate. This is an ideal property additional development or a company that needs outside storage or trailer parking. There is even two 500 gallon diesel fuel tanks for fueling vehicles.

## **Property Highlights:**

- 15,245 SF Two Story Office/Warehouse For Sale
- Folio # 5139 10 07 0010
- 4.33 Acres of Land
- 3,000 SF of High-End Office with Impact Glass Throughout
- 5 Grade Level Doors
- 20' 25' Clear Ceiling Height
- Zoned M-2 Industrial
- 3 Phase Power with 270 Amps
- Property Completely Fenced
- Additional Acreage For Development or Outside
- Great Location! Only Minutes From Dade County
- For Sale at \$4.900,000