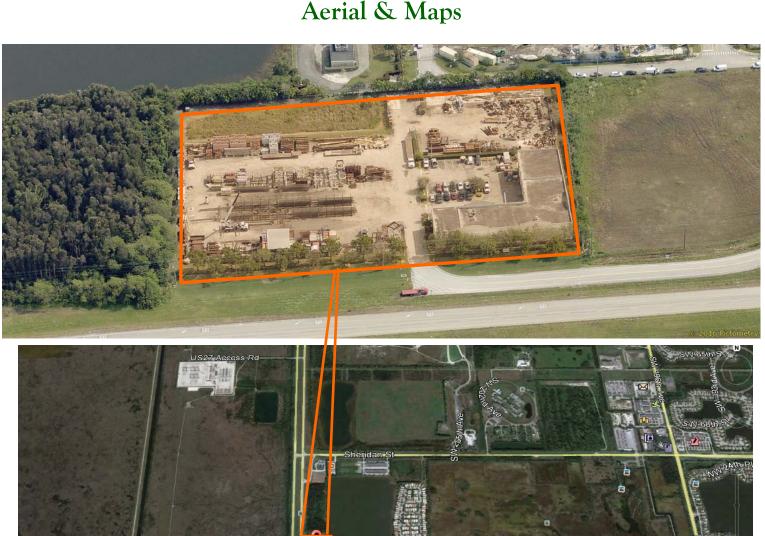

or concrete and the entire property is fenced. There are 34 striped parking spaces and an electric entry gate. This is an ideal property additional development or a company that needs outside storage or trailer parking. There is even two 500 gallon diesel fuel tanks for fueling vehicles.



## **Property Highlights:**

- 15,245 SF Two Story Office/Warehouse For Sale
- Folio # 5139 10 07 0010
- 4.33 Acres of Land
- 3,000 SF of High-End Office with Impact Glass Throughout
- 5 Grade Level Doors
- 20' 25' Clear Ceiling Height
- Zoned M-2 Industrial
- 3 Phase Power with 270 Amps
- Property Completely Fenced
- Additional Acreage For Development or Outside
- Great Location! Only Minutes From Dade County
- For Sale at \$4.900,000





## 21005 Taft Street, Pembroke Pines, FL 33029 Aerial & Maps









## 21005 Taft Street, Pembroke Pines, FL 33029 Additional Photos

















Brenner Real Estate Group: Fort Lauderdale 1500 West Cypress Creek Road, Suite 409 | Fort Lauderdale, FL 33309 Phone: 954.596.5555 | Fax: 954.596.5556

f



For additional information contact:

**Peter Messina, CCIM** 

Vice President ~ Commercial Brokerage (954) 596-5514 Office | 954) 816-7538 Mobile Email: pmessina@breg.net www.breg.net