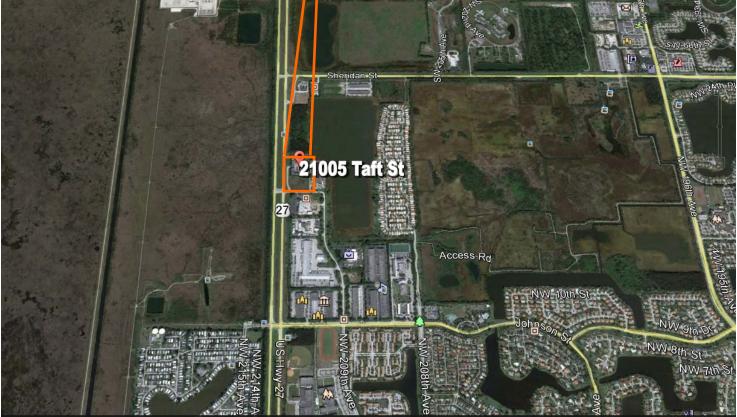

r concrete and the entire property is fenced. There are 34 striped parking spaces and an electric entry gate. This is an ideal property additional development or a company that needs outside storage or trailer parking. There is even two 500 gallon diesel fuel tanks for fueling vehicles.



## **Property Highlights:**

- 15,245 SF Two Story Office/Warehouse For Sale
- Folio # 5139 10 07 0010
- 4.33 Acres of Land
- 3,000 SF of High-End Office with Impact Glass Throughout
- 5 Grade Level Doors
- 20' 25' Clear Ceiling Height
- Zoned M-2 Industrial
- 3 Phase Power with 270 Amps
- Property Completely Fenced
- Additional Acreage For Development or Outside
- Great Location! Only Minutes From Dade County
- For Sale at \$4.900,000





## 21005 Taft Street, Pembroke Pines, FL 33029 Aerial & Maps









## 21005 Taft Street, Pembroke Pines, FL 33029 Additional Photos

















Brenner Real Estate Group: Fort Lauderdale 1500 West Cypress Creek Road, Suite 409 | Fort Lauderdale, FL 33309 Phone: 954.596.5555 | Fax: 954.596.5556

f



For additional information contact:

**Peter Messina, CCIM** 

Vice President ~ Commercial Brokerage (954) 596-5514 Office | 954) 816-7538 Mobile Email: pmessina@breg.net www.breg.net