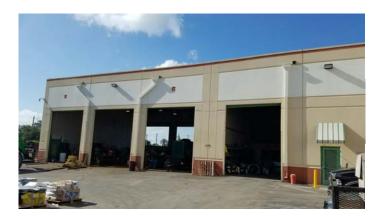

## Industrial Warehouse Building For Sale

21005 Taft Street, Pembroke Pines, FL 33029

**Property Description:** 

Rare industrial property for sale in West Pembroke Pines. This 15,245 SF office / warehouse property is located on US27 and sites on 4.33 acres of M-2 industrial land. The building consists of 3,000 SF of high-end office with impact glass throughout and the balance of the building is warehouse split in two sections. The warehouse sections have 20 ft. and 25 ft. clear ceiling heights and are fully fire sprinkled with 5 grade level overhead doors that are either 12 ft. or 14 ft. wide and 16 ft. high.

There is 3 phase power with 270 amps. The additional acreage is filled and graded and is either crushed rock or concrete and the entire property is fenced. There are 34 striped parking spaces and an electric entry gate. This is an ideal property additional development or a company that needs outside storage or trailer parking. There is even two 500 gallon diesel fuel tanks for fueling vehicles.

## **Property Highlights:**

- 15,245 SF Two Story Office/Warehouse For Sale
- Folio # 5139 10 07 0010
- 4.33 Acres of Land
- 3,000 SF of High-End Office with Impact Glass Throughout
- 5 Grade Level Doors
- 20' 25' Clear Ceiling Height
- Zoned M-2 Industrial
- 3 Phase Power with 270 Amps
- Property Completely Fenced
- Additional Acreage For Development or Outside
- Great Location! Only Minutes From Dade County
- For Sale at \$4.900,000