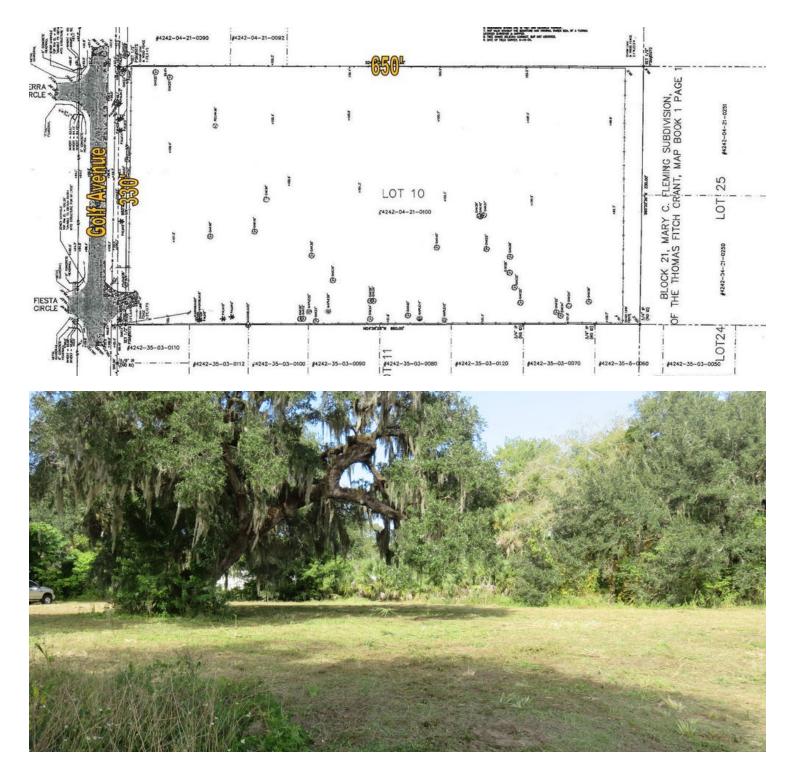

# DEVELOPMENT SITE - BANK OWNED!

975 Golf Avenue, Holly Hill, FL 32117

| SALE OVERVIEW |                                                  | PROPERTY DESCRIPTION                                                                                                                                                                                                                                                                                   |
|---------------|--------------------------------------------------|--------------------------------------------------------------------------------------------------------------------------------------------------------------------------------------------------------------------------------------------------------------------------------------------------------|
| LOT SIZE:     | 5+/- Acres<br>330+/- FF On Golf Ave.             | Development Site - Bank Owned!<br>Current IPUD limited to Self Storage with Manager Residence.<br>Per City of Holly Hill best Future Land Use may be 'Low Density' max 6 units<br>per acre - Single Family or Townhomes.<br>Just a few blocks off Nova Road between LPGA Boulevard and Hand<br>Avenue. |
| SALE PRICE:   | \$195,000                                        | Great location for infill project.<br>Mostly cleared and fenced.<br>Per City of Holly Hill - Sewer available at site.                                                                                                                                                                                  |
|               |                                                  | LOCATION OVERVIEW                                                                                                                                                                                                                                                                                      |
| PARCEL NO:    | 4242-04-21-0100                                  | Located just east of Nova Road and north of LPGA Boulevard.                                                                                                                                                                                                                                            |
| ZONING:       | IPUD 'Industrial<br>Planned Unit<br>Development' |                                                                                                                                                                                                                                                                                                        |