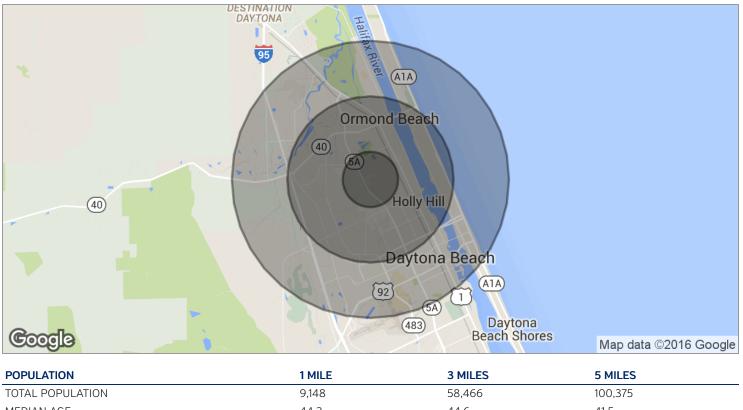

## DEVELOPMENT SITE - BANK OWNED!

975 Golf Avenue, Holly Hill, FL 32117

| MEDIAN AGE          | 44.2      | 44.6      | 41.5      |  |
|---------------------|-----------|-----------|-----------|--|
| MEDIAN AGE (MALE)   | 41.5      | 42.2      | 40.1      |  |
| MEDIAN AGE (FEMALE) | 46.9      | 46.1      | 42.9      |  |
| HOUSEHOLDS & INCOME | 1 MILE    | 3 MILES   | 5 MILES   |  |
| TOTAL HOUSEHOLDS    | 3,906     | 25,125    | 41,985    |  |
| # OF PERSONS PER HH | 2.3       | 2.3       | 2.4       |  |
| AVERAGE HH INCOME   | \$42,672  | \$47,966  | \$49,095  |  |
| AVERAGE HOUSE VALUE | \$159,226 | \$174,719 | \$195,952 |  |
|                     |           |           |           |  |