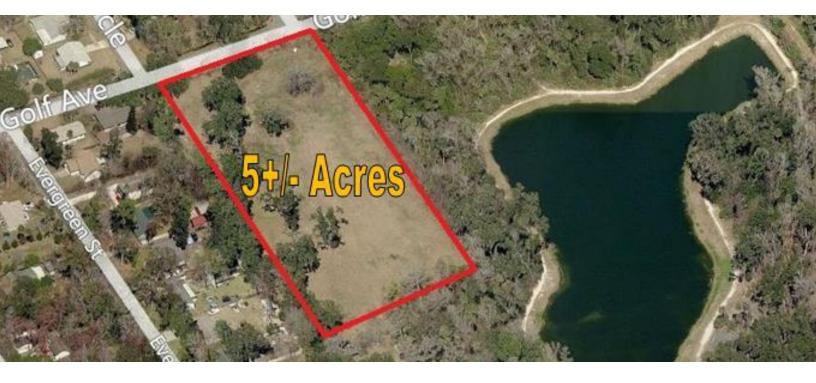

# DEVELOPMENT SITE - BANK OWNED!

975 Golf Avenue, Holly Hill, FL 32117

| SALE OVERVIEW |                                                  | PROPERTY DESCRIPTION                                                                                                                                                                                                                                                                                   |
|---------------|--------------------------------------------------|--------------------------------------------------------------------------------------------------------------------------------------------------------------------------------------------------------------------------------------------------------------------------------------------------------|
| LOT SIZE:     | 5+/- Acres<br>330+/- FF On Golf Ave.             | Development Site - Bank Owned!<br>Current IPUD limited to Self Storage with Manager Residence.<br>Per City of Holly Hill best Future Land Use may be 'Low Density' max 6 units<br>per acre - Single Family or Townhomes.<br>Just a few blocks off Nova Road between LPGA Boulevard and Hand<br>Avenue. |
| SALE PRICE:   | \$195,000                                        | Great location for infill project.<br>Mostly cleared and fenced.<br>Per City of Holly Hill - Sewer available at site.                                                                                                                                                                                  |
|               |                                                  | LOCATION OVERVIEW                                                                                                                                                                                                                                                                                      |
| PARCEL NO:    | 4242-04-21-0100                                  | Located just east of Nova Road and north of LPGA Boulevard.                                                                                                                                                                                                                                            |
| ZONING:       | IPUD 'Industrial<br>Planned Unit<br>Development' |                                                                                                                                                                                                                                                                                                        |