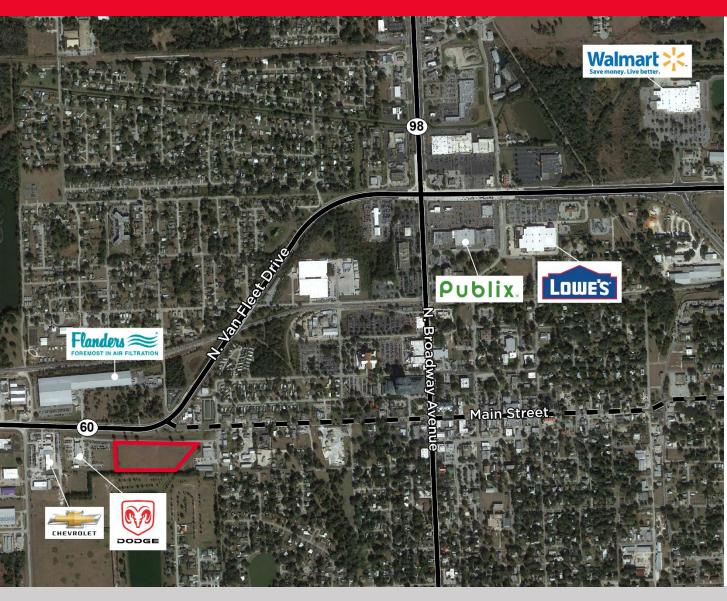

### Location

Bill Helmuth Drive, Bartow, Florida. Off of SR 60 and Main Street

## **Neighborhood Features**

- Great exposure to SR 60, the major east/west artery through the State of Florida
- Adjacent to Tom Edwards Chrysler, Dodge, Jeep, RAM and Stingray Chevrolet
- Quick access to Downtown Bartow via Main Street