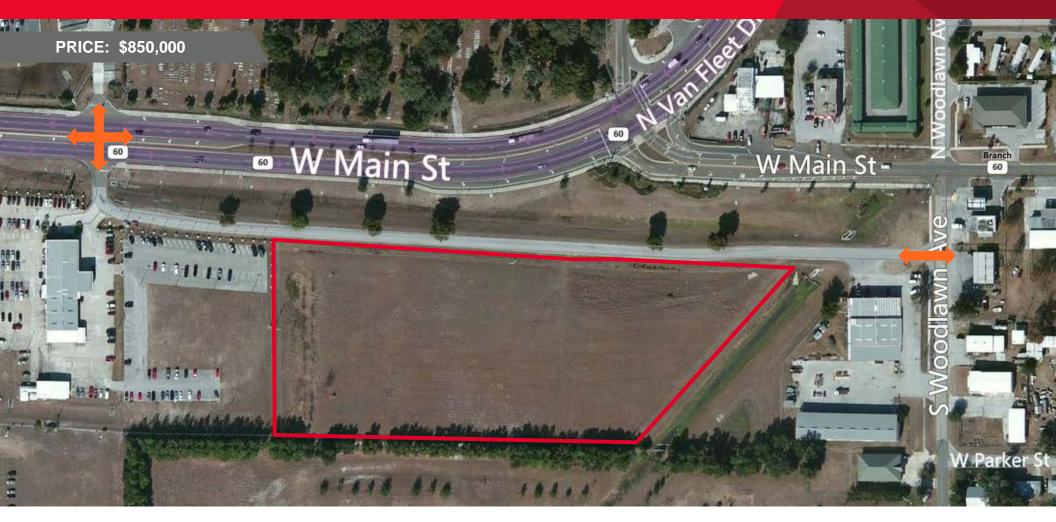

## High Visibility from SR 60 Sale Price: \$850,000

### Location

Bill Helmuth Drive, Bartow, Florida. Off of SR 60 and Main Street

### Size

 $7.23\pm acres$  with 1,035 front feet on Bill Helmuth Drive and exposure to SR 60