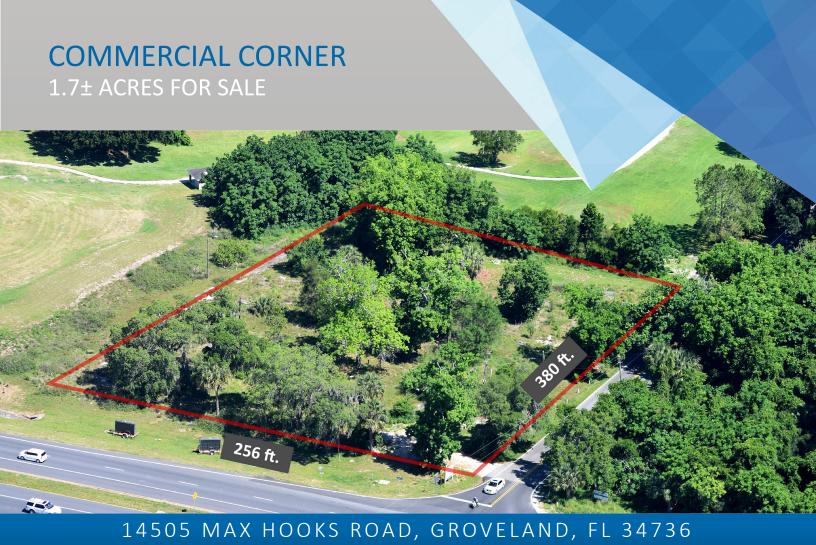

### **HIGHLIGHTS:**

- 1.7± Acres Commercial Site
- Zoned C-1, City of Groveland
- Located at the Northwest Corner of SR 50 and Max Hooks Road
- Dimensions: Frontage 256 ft, Depth 380 ft
- Full access median-cut and deceleration lane
- Asking Price: \$395,000