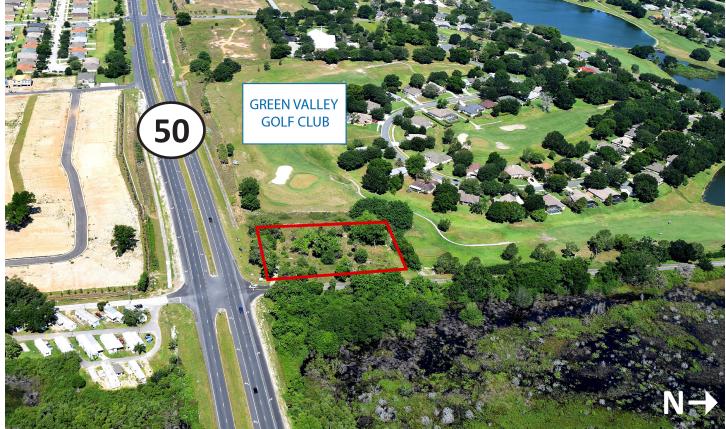

# **AERIALS**

605 E. Robinson St., Suite 500 • Orlando, FL 32801 • **P** 407.843.7070 • **F** 407.843.2070