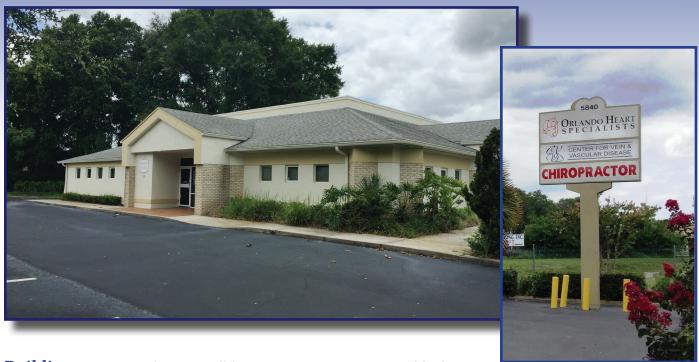

## Medical Office Building For Sale

5840 W. Colonial Drive • Orlando, Fl. 32808

**Building:** 3,921 SqFt (per tax rolls), 3 seperate suites, concrete block

and stucco, built in 1993, 100% vacant

Roof: replaced on 2011

**Parking:** 26 spaces (6.63 per 1,000 SqFt.) **Site:** .52 acre zoned C-1, Orange County

- Septic system
- Immediate occupancy
- Strong Signage on Colonial Drive
- Medical configuration with exam rooms and sinks