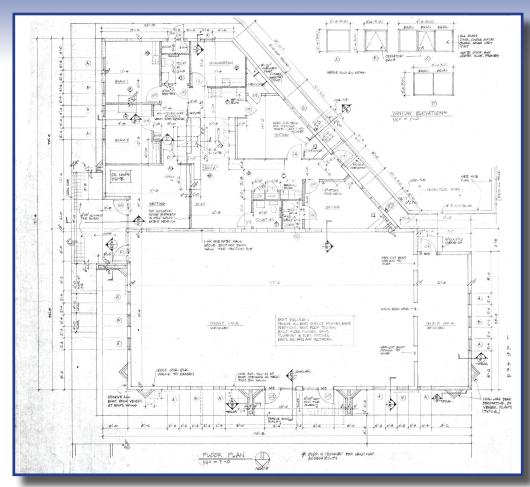

e:** .52 acre zoned C-1, Orange County

- Septic system
- Immediate occupancy
- Strong Signage on Colonial Drive
- Medical configuration with exam rooms and sinks

Price: \$665,000.00



The Bywater Company is the agent of the Landlord or Seller of this property and will be paid by the Landlord or Seller. All information furnished with the respect to the subject property has been obtained from sources deemed reliable. No representation as to accuracy thereof is made. This offering is subject to errors, omissions, prior sales or withdrawal without notice.

For more information, contact:

Bill Bywater, CCIM 407-206-5736 email: bill@bywater.com



## The Bywater Company

105 E Robinson Suite 200 Orlando, Fl. 32801 407-206-7300 Office / 407-206-5741 Fax email: tbc@bywater.com

## Floor Plans





## Site Plan