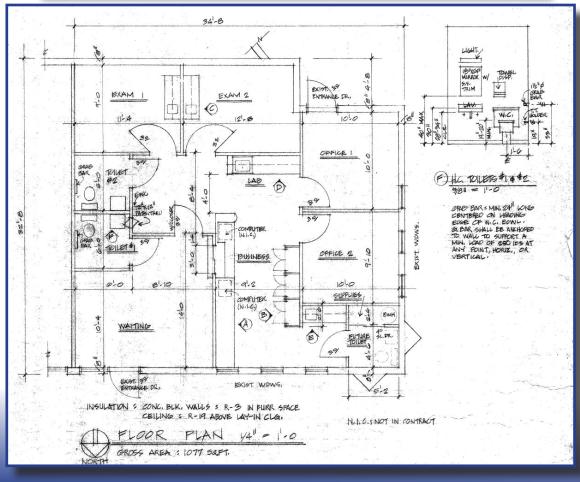

** .52 acre zoned C-1, Orange County

- Septic system
- Immediate occupancy
- Strong Signage on Colonial Drive
- Medical configuration with exam rooms and sinks

Price: \$665,000.00



The Bywater Company is the agent of the Landlord or Seller of this property and will be paid by the Landlord or Seller. All information furnished with the respect to the subject property has been obtained from sources deemed reliable. No representation as to accuracy thereof is made. This offering is subject to errors, omissions, prior sales or withdrawal without notice.

For more information, contact:

Bill Bywater, CCIM 407-206-5736 email: bill@bywater.com



## The Bywater Company

105 E Robinson Suite 200 Orlando, Fl. 32801 407-206-7300 Office / 407-206-5741 Fax email: tbc@bywater.com

## Floor Plans





## Site Plan