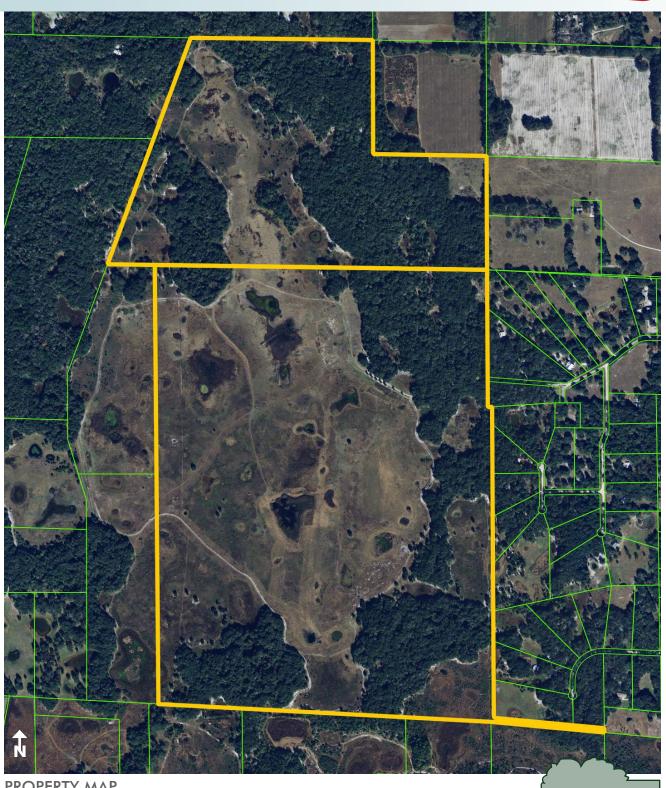

# CATTLEMEN & RECREATIONAL BUYERS, LOOK NO FURTHER

The beauty and unique nature of this property would be an amazing opportunity for cattle ranchers and recreational buyers alike. Located on historic Lake Stafford (currently dry lakebed and used as rangeland for cattle), this property boasts  $350\pm$  acres of grazing rangeland with ponds throughout the lake bottom.

### PASTURE/RANGELAND

This property sits on historic Lake Stafford. What was historically a lake, is now a dried up lake bottom that has effectively become rangeland for cattle. The lake bottom is now considered to be approximately 350± acres of grazing rangeland with various ponds throughout the lake bottom.

#### DESCRIPTION

A tremendously unique and beautiful opportunity that won't last long! Cattlemen and recreational buyers, look no further. Our brokers were pleasantly surprised by the beauty and unique nature of this property. Ancient oak hammocks surround the perimeter of the property. Wildlife is abundant in all forms: deer, turkey, hog, waterfowl, eagles, etc. This property would be ideal for cattleman as there is approximately  $350\pm$  acres of pristine rangeland that can be utilized for cattle grazing. BRING OFFERS!