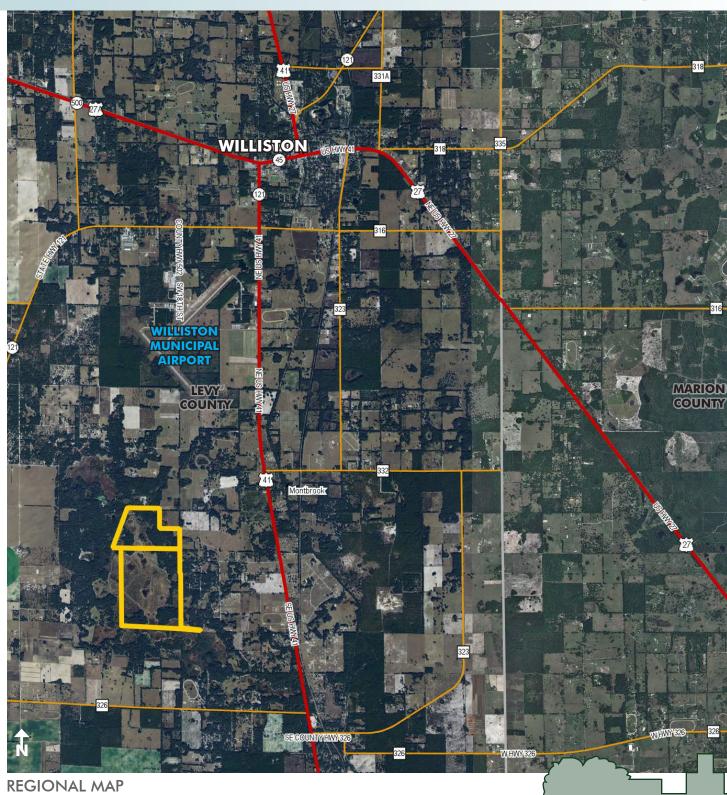

perimeter of the property. Wildlife is abundant in all forms: deer, turkey, hog, waterfowl, eagles, etc. This property would be ideal for cattleman as there is approximately  $350\pm$  acres of pristine rangeland that can be utilized for cattle grazing. BRING OFFERS!

Offering subject to errors, omission, prior sale or withdrawal without notice.





- Commercial Real Estate Investments | Management | Brokerage | Development | Land

Maury L. Carter & Associates, Inc. 407-422-3144 | www.maurycarter.com



 $671 \pm acres$ Levy County, FL



Maury L. Carter & Associates, Inc.: Licensed Real Estate Broker



— Commercial Real Estate Investments | Management | Brokerage | Development | Land -

Maury L. Carter & Associates, Inc. 407-422-3144 | www.maurycarter.com

671± acres Levy County, FL





— Commercial Real Estate Investments | Management | Brokerage | Development | Land -

Maury L. Carter & Associates, Inc. 407-422-3144 | www.maurycarter.com



671± acres Levy County, FL



Maury L. Carter & Associates, Inc.



— Commercial Real Estate Investments | Management | Brokerage | Development | Land -

Maury L. Carter & Associates, Inc. 407-422-3144 | www.maurycarter.com