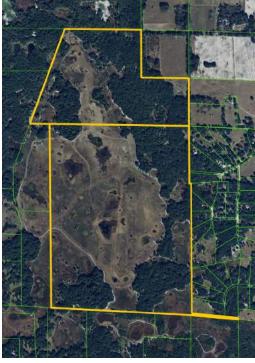

671± acres Levy County, FL

# CATTLEMEN & RECREATIONAL BUYERS, LOOK NO FURTHER

The beauty and unique nature of this property would be an amazing opportunity for cattle ranchers and recreational buyers alike. Located on historic Lake Stafford (currently dry lakebed and used as rangeland for cattle), this property boasts  $350\pm$  acres of grazing rangeland with ponds throughout the lake bottom.

### PASTURE/RANGELAND

This property sits on historic Lake Stafford. What was historically a lake, is now a dried up lake bottom that has effectively become rangeland for cattle. The lake bottom is now considered to be approximately 350± acres of grazing rangeland with various ponds throughout the lake bottom.

#### DESCRIPTION

A tremendously unique and beautiful opportunity that won't last long! Cattlemen and recreational buyers, look no further. Our brokers were pleasantly surprised by the beauty and unique nature of this property. Ancient oak hammocks surround the perimeter of the property. Wildlife is abundant in all forms: deer, turkey, hog, waterfowl, eagles, etc. This property would be ideal for cattleman as there is approximately  $350\pm$  acres of pristine rangeland that can be utilized for cattle grazing. BRING OFFERS!