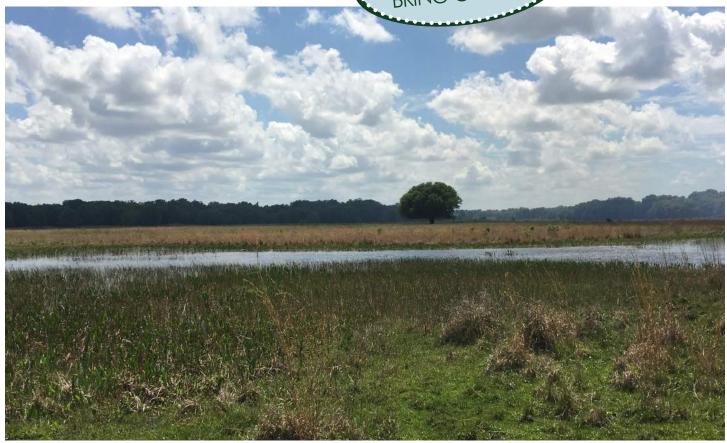

# CATTLEMEN & RECREATIONAL BUYERS, LOOK NO FURTHER

The beauty and unique nature of this property would be an amazing opportunity for cattle ranchers and recreational buyers alike. Located on historic Lake Stafford (currently dry lakebed and used as rangeland for cattle), this property boasts  $350\pm$  acres of grazing rangeland with ponds throughout the lake bottom.

### PASTURE/RANGELAND

This property sits on historic Lake Stafford. What was historically a lake, is now a dried up lake bottom that has effectively become rangeland for cattle. The lake bottom is now considered to be approximately 350± acres of grazing rangeland with various ponds throughout the lake bottom.

#### DESCRIPTION

A tremendously unique and beautiful opportunity that won't last long! Cattlemen and recreational buyers, look no further. Our brokers were pleasantly surprised by the beauty and unique nature of this property. Ancient oak hammocks surround the perimeter of the property. Wildlife is abundant in all forms: deer, turkey, hog, waterfowl, eagles, etc. This property would be ideal for cattleman as there is approximately  $350\pm$  acres of pristine rangeland that can be utilized for cattle grazing. BRING OFFERS!