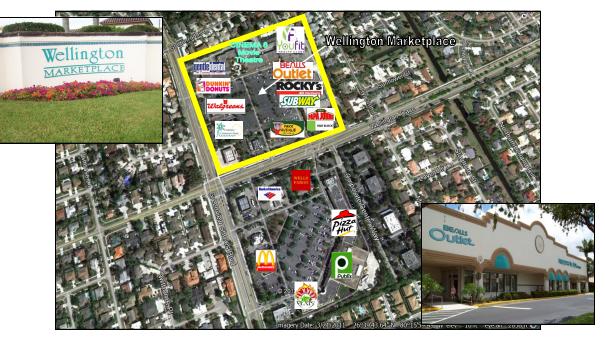

## SPACE AVAILABLE

13833-13897 Wellington Trace, Wellington, FL 33414

- 256,519 SF Retail Center in the heart of Wellington
- Spaces available from 1,400 SF and up
- Nearby Palm Beach Polo & Country Club
- Join Walgreens, Cinema 8, Beall's Outlet, Rocky's Ace Hardware, You Fit Gym, Dunkin Donuts & more!
- Synergetic mix of retail, service, medical and food

## **Area Retailers**

Walgreens, Beall's Outlet, Rocky's Ace Hardware, Wellington Cinema 8, You Fit, Dunkin Donuts, Gentle Dental, H&R Block, Publix, McDonalds, Wells Fargo, Bank of America, State Farm, Pizza Hut, Papa John's, Subway, Tijuana Flats & more!