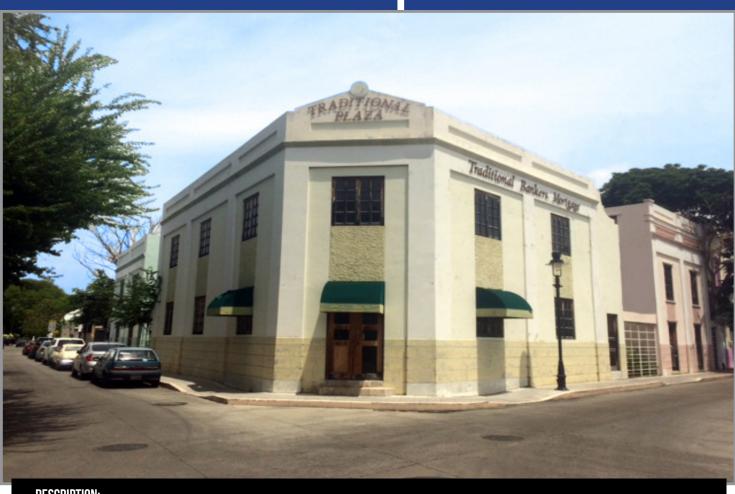

## COMMERCIAL PROPERTY FOR SALE

**DESCRIPTION:** 

Three story building divided into three commercial locales consisting of approximately **16,296 square feet** occupying a 762 square meter site located at the intersection of Mendez Vigo and Aurora Streets in the Ponce Town Core.

| LOCATION:                                                                           | LOCATION INFLUENCE:                                                                                                                      |
|-------------------------------------------------------------------------------------|------------------------------------------------------------------------------------------------------------------------------------------|
| #7033 Mendez Vigo Street, corner Aurora Street, Primero Ward,<br>Ponce, Puerto Rico | Town Core, an urban area of Primero Ward, a mixed-use sector of<br>the Ponce Municipality.                                               |
| BUILDING AREA:                                                                      |                                                                                                                                          |
| 16,296 square feet                                                                  | In the immediate vicinity of many office, residential, commercial<br>and retail establishments including City Hall, restaurants, hotels, |
| SITE AREA:                                                                          | cafeterias, banks, gas stations, drugstores, and other related                                                                           |
| 762.22 square meters                                                                | services.                                                                                                                                |
|                                                                                     | ZONING:                                                                                                                                  |
|                                                                                     | Historic Zone (Z-H)                                                                                                                      |
|                                                                                     |                                                                                                                                          |