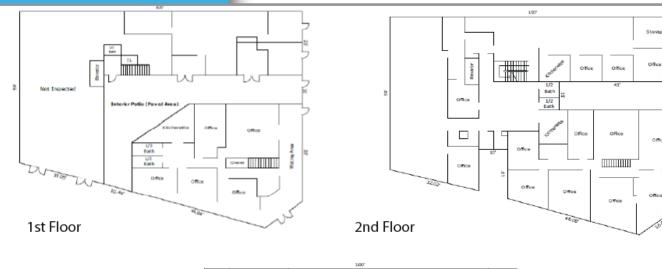

## COMMERCIAL PROPERTY FOR SALE

**DESCRIPTION:** 

Three story building divided into three commercial locales consisting of approximately **16,296 square feet** occupying a 762 square meter site located at the intersection of Mendez Vigo and Aurora Streets in the Ponce Town Core.

| LOCATION:                                                                           | LOCATION INFLUENCE:                                                                                                                      |
|-------------------------------------------------------------------------------------|------------------------------------------------------------------------------------------------------------------------------------------|
| #7033 Mendez Vigo Street, corner Aurora Street, Primero Ward,<br>Ponce, Puerto Rico | Town Core, an urban area of Primero Ward, a mixed-use sector of<br>the Ponce Municipality.                                               |
| BUILDING AREA:                                                                      |                                                                                                                                          |
| 16,296 square feet                                                                  | In the immediate vicinity of many office, residential, commercial<br>and retail establishments including City Hall, restaurants, hotels, |
| SITE AREA:                                                                          | cafeterias, banks, gas stations, drugstores, and other related                                                                           |
| 762.22 square meters                                                                | services.                                                                                                                                |
|                                                                                     | ZONING:                                                                                                                                  |
|                                                                                     | Historic Zone (Z-H)                                                                                                                      |
|                                                                                     |                                                                                                                                          |