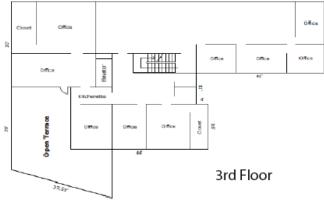

## COMMERCIAL PROPERTY FOR SALE

**DESCRIPTION:** 

Three story building divided into three commercial locales consisting of approximately **16,296 square feet** occupying a 762 square meter site located at the intersection of Mendez Vigo and Aurora Streets in the Ponce Town Core.

| LOCATION:                                                                           | LOCATION INFLUENCE:                                                                                                                      |
|-------------------------------------------------------------------------------------|------------------------------------------------------------------------------------------------------------------------------------------|
| #7033 Mendez Vigo Street, corner Aurora Street, Primero Ward,<br>Ponce, Puerto Rico | Town Core, an urban area of Primero Ward, a mixed-use sector of<br>the Ponce Municipality.                                               |
| BUILDING AREA:                                                                      |                                                                                                                                          |
| 16,296 square feet                                                                  | In the immediate vicinity of many office, residential, commercial<br>and retail establishments including City Hall, restaurants, hotels, |
| SITE AREA:                                                                          | cafeterias, banks, gas stations, drugstores, and other related                                                                           |
| 762.22 square meters                                                                | services.                                                                                                                                |
|                                                                                     | ZONING:                                                                                                                                  |
|                                                                                     | Historic Zone (Z-H)                                                                                                                      |
|                                                                                     |                                                                                                                                          |