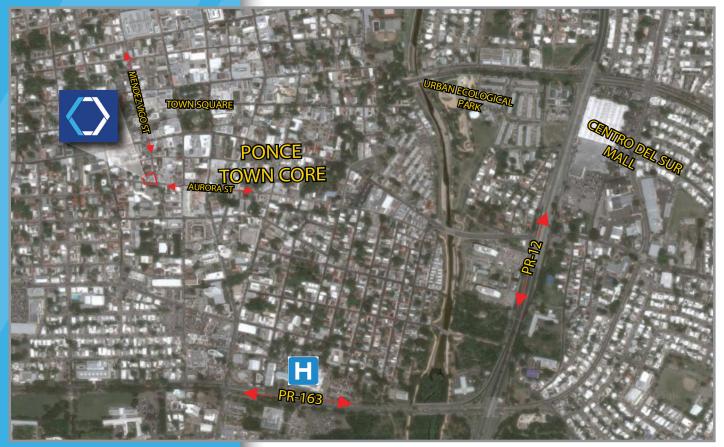

## COMMERCIAL PROPERTY FOR SALE

**DESCRIPTION:** 

Three story building divided into three commercial locales consisting of approximately **16,296 square feet** occupying a 762 square meter site located at the intersection of Mendez Vigo and Aurora Streets in the Ponce Town Core.

| LOCATION:                                                                           | LOCATION INFLUENCE:                                                                                                                      |
|-------------------------------------------------------------------------------------|------------------------------------------------------------------------------------------------------------------------------------------|
| #7033 Mendez Vigo Street, corner Aurora Street, Primero Ward,<br>Ponce, Puerto Rico | Town Core, an urban area of Primero Ward, a mixed-use sector of<br>the Ponce Municipality.                                               |
| BUILDING AREA:                                                                      |                                                                                                                                          |
| 16,296 square feet                                                                  | In the immediate vicinity of many office, residential, commercial<br>and retail establishments including City Hall, restaurants, hotels, |
| SITE AREA:                                                                          | cafeterias, banks, gas stations, drugstores, and other related                                                                           |
| 762.22 square meters                                                                | services.                                                                                                                                |
|                                                                                     | ZONING:                                                                                                                                  |
|                                                                                     | Historic Zone (Z-H)                                                                                                                      |
|                                                                                     |                                                                                                                                          |