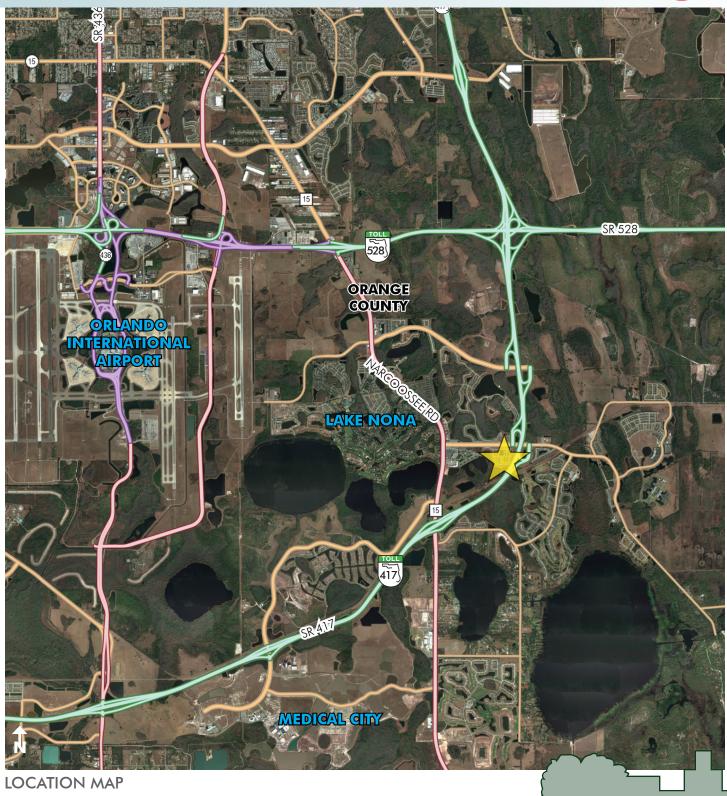

## **DEMOGRAPHICS**

With the development of Lake Nona and other key projects in southeast Orange County, the population within a five mile radius of the property skyrocketed from 3,517 in 2000 to 23,319 in 2008. Median houselhold income is \$67,799 per household (within a 5 mile radius).

The property sits within a mile of Lake Nona, one of the fastest growing developments in Orange County with 9,000 approved residential units and 950,000 square feet of approved commercial.

Lake Nona Science and Technology Park, located in the southwest portion of Lake Nona, is expected to generate billions of dollars and thousands of jobs. This "medical city" will include: UCF College of Medicine and Health Services; Burnham Institute for Medical Research: VA Medical Center, Nemours Children's Hospital Orlando, M.D. Anderson Cancer Research Institute; and the University of Florida Research Center.