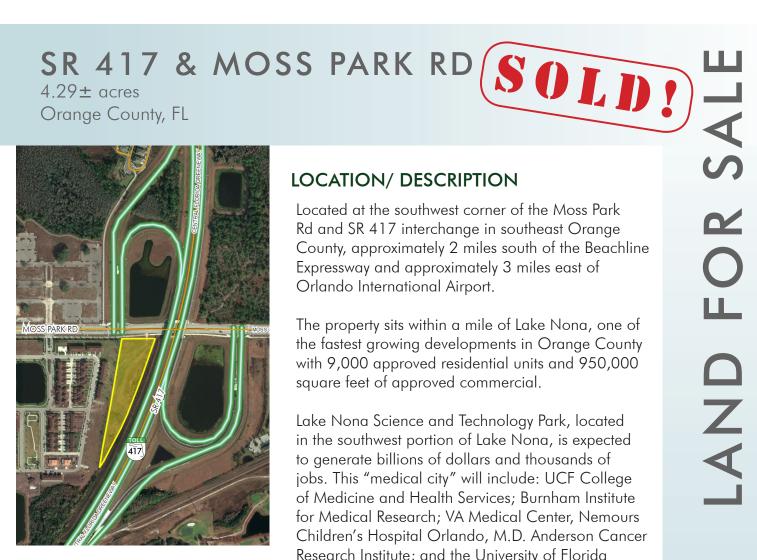

The property sits within a mile of Lake Nona, one of the fastest growing developments in Orange County with 9,000 approved residential units and 950,000 square feet of approved commercial.

Lake Nona Science and Technology Park, located in the southwest portion of Lake Nona, is expected to generate billions of dollars and thousands of jobs. This "medical city" will include: UCF College of Medicine and Health Services; Burnham Institute for Medical Research: VA Medical Center, Nemours Children's Hospital Orlando, M.D. Anderson Cancer Research Institute; and the University of Florida Research Center.