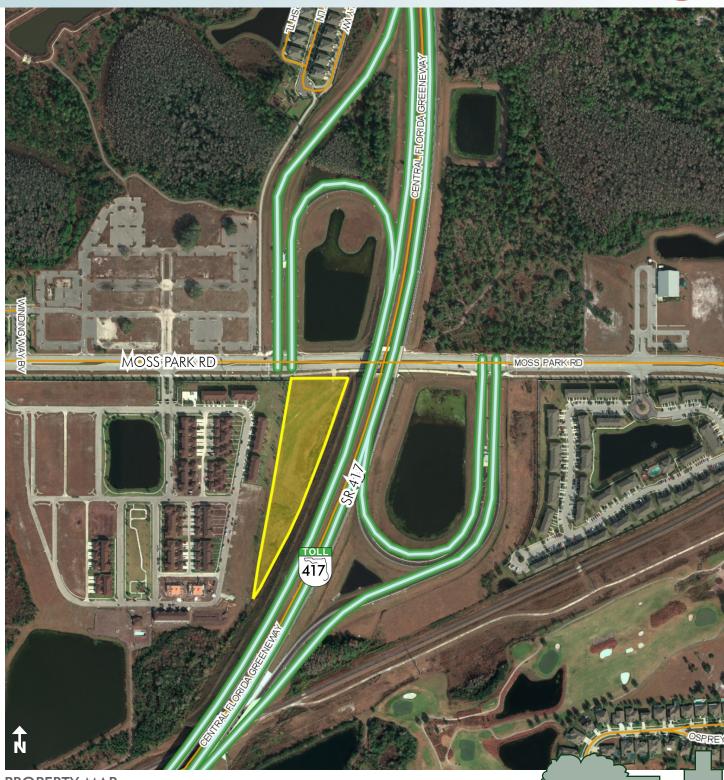

# ROAD FRONTAGE

285± feet on Moss Park Road  $1,205 \pm \text{ feet on SR } 417$ 

# TRAFFIC COUNT

35,000 (Average Annual Daily Traffic) on SR 417

# SR 417 & MOSS PARK RD

4.29± acres
Orange County, FL

PROPERTY MAP

— Commercial Real Estate Investments | Management | Brokerage | Development | Land -

Maury L. Carter & Associates, Inc. 407-422-3144 | www.maurycarter.com