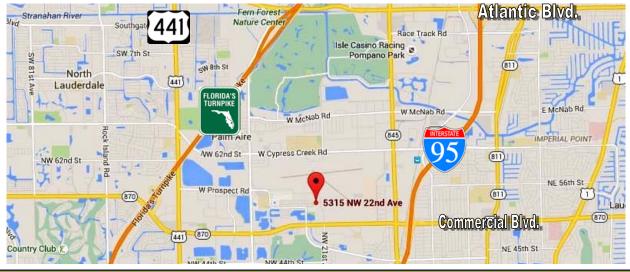

## 4,840 SF Free Standing Flex Building For Sale 5311-5315 NW 22nd Ave, Tamarac, FL 33309

This free standing flex building has two bays and is ideal for an owner user, or someone who wants to occupy one side and lease the other. Bay 5311 has approx. 15% office, two restrooms and two grade level doors.

## 5311-5315 NW 22nd Ave, Tamarac, FL 33309

For additional information contact:

Brenner Real Estate Group: Fort Lauderdale 1500 W. Cypress Creek Road, Suite 409 Fort Lauderdale, FL 33309 Phone: 954.596.5555 | Fax: 954.596.5556

## 5311-5315 NW 22nd Ave, Tamarac, FL 33309

Brenner Real Estate Group: Fort Lauderdale 1500 W. Cypress Creek Road, Suite 409 Fort Lauderdale, FL 33309 Phone: 954.596.5555 | Fax: 954.596.5556 For additional information contact: **Peter Messina, CCIM**~ Vice President Commercial Brokerage (954) 596-5514 | (954) 816-7538 | Email: <a href="mailto:pmessina@breg.net">pmessina@breg.net</a>