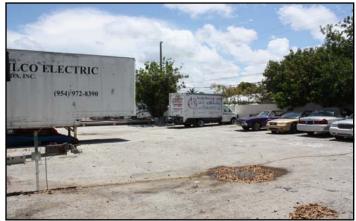

Bay 5313 has 10% office, 1 restroom and 2 grade level doors. Both warehouse areas have 20' clear ceiling height and there is 3 phase power.

There is a 100' x 100' fenced & paved yard in the rear of the building which makes for great outside storage or parking of vehicles. Zoned LI-1 City of Tamarac.

## **Property Highlights**

- Free Standing Flex Building For Sale
- CBS Constructions with Twin-T Roof
- 4 Grade Level Doors 12' x 12'
- 1/4 Acre of Fenced / Paved Yard Space
- 20' Clear Ceiling Height
- 3 Phase Power
- Ideal For Outside Storage or Parking For Trucks
- For Sale at \$775,000