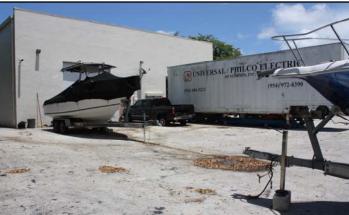

## 4,840 SF Free Standing Flex Building For Sale 5311-5315 NW 22nd Ave, Tamarac, FL 33309

This free standing flex building has two bays and is ideal for an owner user, or someone who wants to occupy one side and lease the other. Bay 5311 has approx. 15% office, two restrooms and two grade level doors.

Bay 5313 has 10% office, 1 restroom and 2 grade level doors. Both warehouse areas have 20' clear ceiling height and there is 3 phase power.

There is a 100' x 100' fenced & paved yard in the rear of the building which makes for great outside storage or parking of vehicles. Zoned LI-1 City of Tamarac.

## **Property Highlights**

- Free Standing Flex Building For Sale
- CBS Constructions with Twin-T Roof
- 4 Grade Level Doors 12' x 12'
- 1/4 Acre of Fenced / Paved Yard Space
- 20' Clear Ceiling Height
- 3 Phase Power
- Ideal For Outside Storage or Parking For Trucks
- For Sale at \$775,000