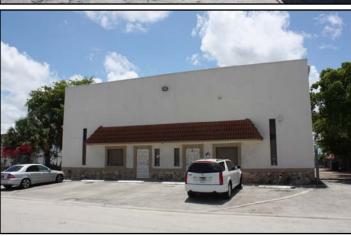

## 4,840 SF Free Standing Flex Building For Sale 5311-5315 NW 22nd Ave, Tamarac, FL 33309

This free standing flex building has two bays and is ideal for an owner user, or someone who wants to occupy one side and lease the other. Bay 5311 has approx. 15% office, two restrooms and two grade level doors.

## **Property Highlights**

- Free Standing Flex Building For Sale
- CBS Constructions with Twin-T Roof
- 4 Grade Level Doors 12' x 12'
- 1/4 Acre of Fenced / Paved Yard Space
- 20' Clear Ceiling Height
- 3 Phase Power
- Ideal For Outside Storage or Parking For Trucks
- For Sale at \$775,000