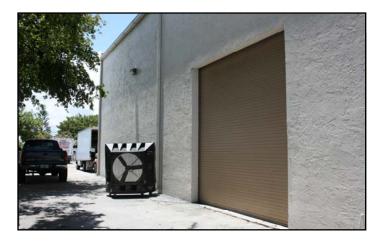

## 4,840 SF Free Standing Flex Building For Sale 5311-5315 NW 22nd Ave, Tamarac, FL 33309

This free standing flex building has two bays and is ideal for an owner user, or someone who wants to occupy one side and lease the other. Bay 5311 has approx. 15% office, two restrooms and two grade level doors.

Bay 5313 has 10% office, 1 restroom and 2 grade level doors. Both warehouse areas have 20' clear ceiling height and there is 3 phase power.

There is a 100' x 100' fenced & paved yard in the rear of the building which makes for great outside storage or parking of vehicles. Zoned LI-1 City of Tamarac.

## **Property Highlights**

- Free Standing Flex Building For Sale
- CBS Constructions with Twin-T Roof
- 4 Grade Level Doors 12' x 12'
- 1/4 Acre of Fenced / Paved Yard Space
- 20' Clear Ceiling Height
- 3 Phase Power
- Ideal For Outside Storage or Parking For Trucks
- For Sale at \$775,000