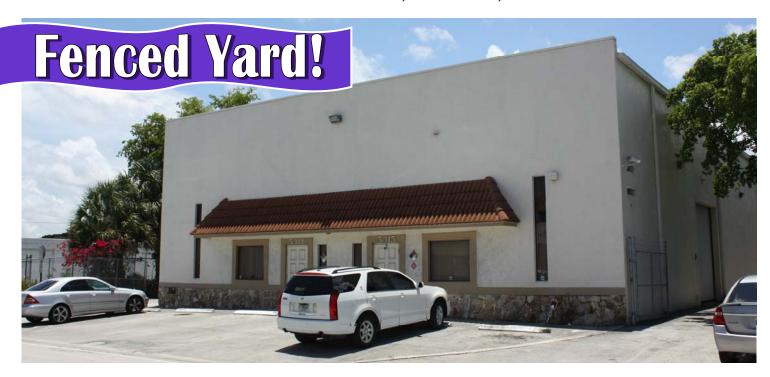

## 4,840 SF Free Standing Flex Building For Sale 5311-5315 NW 22nd Ave, Tamarac, FL 33309

This free standing flex building has two bays and is ideal for an owner user, or someone who wants to occupy one side and lease the other. Bay 5311 has approx. 15% office, two restrooms and two grade level doors.

Bay 5313 has 10% office, 1 restroom and 2 grade level doors. Both warehouse areas have 20' clear ceiling height and there is 3 phase power.

There is a 100' x 100' fenced & paved yard in the rear of the building which makes for great outside storage or parking of vehicles. Zoned LI-1 City of Tamarac.

## **Property Highlights**

- Free Standing Flex Building For Sale
- CBS Constructions with Twin-T Roof
- 4 Grade Level Doors 12' x 12'
- 1/4 Acre of Fenced / Paved Yard Space
- 20' Clear Ceiling Height
- 3 Phase Power
- Ideal For Outside Storage or Parking For Trucks
- For Sale at \$775,000