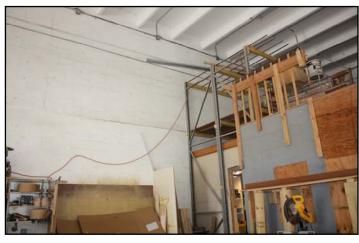

Bay 5313 has 10% office, 1 restroom and 2 grade level doors. Both warehouse areas have 20' clear ceiling height and there is 3 phase power.

There is a 100' x 100' fenced & paved yard in the rear of the building which makes for great outside storage or parking of vehicles. Zoned LI-1 City of Tamarac.

## **Property Highlights**

- Free Standing Flex Building For Sale
- CBS Constructions with Twin-T Roof
- 4 Grade Level Doors 12' x 12'
- 1/4 Acre of Fenced / Paved Yard Space
- 20' Clear Ceiling Height
- 3 Phase Power
- Ideal For Outside Storage or Parking For Trucks
- For Sale at \$775,000