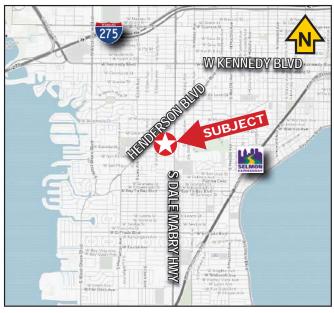

#### **LOCATION MAP**

# SOUTH TAMPA OFFICE BUILDING RMC

1501-1511 South Church Avenue | Tampa, FL 33629

| LOCAL DRIVE 1                   | IMES & DISTAN | CFS       |                                                                                                                                                                                                                                                                                                                                                                                                                                                                                                                                                                                                                                                                                                                                                                                                                                                                                                                                                                                                                                                                                                                                                                                                                                                                                                                                                                                                                                                                                                                                                                                                                                                                                                                                                                                                                                                                                                                                                                                                                                                                                                                                                                                                                                                                                                                                                                                                                                                                                                                                                                                                                                                                                                                                                                                                                                      |
|---------------------------------|---------------|-----------|--------------------------------------------------------------------------------------------------------------------------------------------------------------------------------------------------------------------------------------------------------------------------------------------------------------------------------------------------------------------------------------------------------------------------------------------------------------------------------------------------------------------------------------------------------------------------------------------------------------------------------------------------------------------------------------------------------------------------------------------------------------------------------------------------------------------------------------------------------------------------------------------------------------------------------------------------------------------------------------------------------------------------------------------------------------------------------------------------------------------------------------------------------------------------------------------------------------------------------------------------------------------------------------------------------------------------------------------------------------------------------------------------------------------------------------------------------------------------------------------------------------------------------------------------------------------------------------------------------------------------------------------------------------------------------------------------------------------------------------------------------------------------------------------------------------------------------------------------------------------------------------------------------------------------------------------------------------------------------------------------------------------------------------------------------------------------------------------------------------------------------------------------------------------------------------------------------------------------------------------------------------------------------------------------------------------------------------------------------------------------------------------------------------------------------------------------------------------------------------------------------------------------------------------------------------------------------------------------------------------------------------------------------------------------------------------------------------------------------------------------------------------------------------------------------------------------------------|
| 1-275                           | 1 Mile        | 3 Minutes | 14'-9' 24'-7' 10'-6' 14'-5' 15'-1'<br>OFFICE 6TOR \$ 1 BREAK ROCH                                                                                                                                                                                                                                                                                                                                                                                                                                                                                                                                                                                                                                                                                                                                                                                                                                                                                                                                                                                                                                                                                                                                                                                                                                                                                                                                                                                                                                                                                                                                                                                                                                                                                                                                                                                                                                                                                                                                                                                                                                                                                                                                                                                                                                                                                                                                                                                                                                                                                                                                                                                                                                                                                                                                                                    |
| Tampa Int'l Airport / Westshore | 4 Miles       | 7 Minutes | 3 OFFICE                                                                                                                                                                                                                                                                                                                                                                                                                                                                                                                                                                                                                                                                                                                                                                                                                                                                                                                                                                                                                                                                                                                                                                                                                                                                                                                                                                                                                                                                                                                                                                                                                                                                                                                                                                                                                                                                                                                                                                                                                                                                                                                                                                                                                                                                                                                                                                                                                                                                                                                                                                                                                                                                                                                                                                                                                             |
| Veterans Expressway             | 2 Miles       | 5 Minutes | GOVER EXIGTING PIPE                                                                                                                                                                                                                                                                                                                                                                                                                                                                                                                                                                                                                                                                                                                                                                                                                                                                                                                                                                                                                                                                                                                                                                                                                                                                                                                                                                                                                                                                                                                                                                                                                                                                                                                                                                                                                                                                                                                                                                                                                                                                                                                                                                                                                                                                                                                                                                                                                                                                                                                                                                                                                                                                                                                                                                                                                  |
| Downtown Tampa                  | 4 Miles       | 7 Minutes | A.7.4                                                                                                                                                                                                                                                                                                                                                                                                                                                                                                                                                                                                                                                                                                                                                                                                                                                                                                                                                                                                                                                                                                                                                                                                                                                                                                                                                                                                                                                                                                                                                                                                                                                                                                                                                                                                                                                                                                                                                                                                                                                                                                                                                                                                                                                                                                                                                                                                                                                                                                                                                                                                                                                                                                                                                                                                                                |
| Downtown rampa                  | 4 1011103     | 7 Windles |                                                                                                                                                                                                                                                                                                                                                                                                                                                                                                                                                                                                                                                                                                                                                                                                                                                                                                                                                                                                                                                                                                                                                                                                                                                                                                                                                                                                                                                                                                                                                                                                                                                                                                                                                                                                                                                                                                                                                                                                                                                                                                                                                                                                                                                                                                                                                                                                                                                                                                                                                                                                                                                                                                                                                                                                                                      |
| many<br>15                      | Grove         |           | ROOF<br>ROOF<br>ROOF<br>ROOF<br>ROOF<br>ROOF<br>ROOF<br>ROOF<br>ROOF<br>ROOF<br>ROOF<br>ROOF<br>ROOF<br>ROOF<br>ROOF<br>ROOF<br>ROOF<br>ROOF<br>ROOF<br>ROOF<br>ROOF<br>ROOF<br>ROOF<br>ROOF<br>ROOF<br>ROOF<br>ROOF<br>ROOF<br>ROOF<br>ROOF<br>ROOF<br>ROOF<br>ROOF<br>ROOF<br>ROOF<br>ROOF<br>ROOF<br>ROOF<br>ROOF<br>ROOF<br>ROOF<br>ROOF<br>ROOF<br>ROOF<br>ROOF<br>ROOF<br>ROOF<br>ROOF<br>ROOF<br>ROOF<br>ROOF<br>ROOF<br>ROOF<br>ROOF<br>ROOF<br>ROOF<br>ROOF<br>ROOF<br>ROOF<br>ROOF<br>ROOF<br>ROOF<br>ROOF<br>ROOF<br>ROOF<br>ROOF<br>ROOF<br>ROOF<br>ROOF<br>ROOF<br>ROOF<br>ROOF<br>ROOF<br>ROOF<br>ROOF<br>ROOF<br>ROOF<br>ROOF<br>ROOF<br>ROOF<br>ROOF<br>ROOF<br>ROOF<br>ROOF<br>ROOF<br>ROOF<br>ROOF<br>ROOF<br>ROOF<br>ROOF<br>ROOF<br>ROOF<br>ROOF<br>ROOF<br>ROOF<br>ROOF<br>ROOF<br>ROOF<br>ROOF<br>ROOF<br>ROOF<br>ROOF<br>ROOF<br>ROOF<br>ROOF<br>ROOF<br>ROOF<br>ROOF<br>ROOF<br>ROOF<br>ROOF<br>ROOF<br>ROOF<br>ROOF<br>ROOF<br>ROOF<br>ROOF<br>ROOF<br>ROOF<br>ROOF<br>ROOF<br>ROOF<br>ROOF<br>ROOF<br>ROOF<br>ROOF<br>ROOF<br>ROOF<br>ROOF<br>ROOF<br>ROOF<br>ROOF<br>ROOF<br>ROOF<br>ROOF<br>ROOF<br>ROOF<br>ROOF<br>ROOF<br>ROOF<br>ROOF<br>ROOF<br>ROOF<br>ROOF<br>ROOF<br>ROOF<br>ROOF<br>ROOF<br>ROOF<br>ROOF<br>ROOF<br>ROOF<br>ROOF<br>ROOF<br>ROOF<br>ROOF<br>ROOF<br>ROOF<br>ROOF<br>ROOF<br>ROOF<br>ROOF<br>ROOF<br>ROOF<br>ROOF<br>ROOF<br>ROOF<br>ROOF<br>ROOF<br>ROOF<br>ROOF<br>ROOF<br>ROOF<br>ROOF<br>ROOF<br>ROOF<br>ROOF<br>ROOF<br>ROOF<br>ROOF<br>ROOF<br>ROOF<br>ROOF<br>ROOF<br>ROOF<br>ROOF<br>ROOF<br>ROOF<br>ROOF<br>ROOF<br>ROOF<br>ROOF<br>ROOF<br>ROOF<br>ROOF<br>ROOF<br>ROOF<br>ROOF<br>ROOF<br>ROOF<br>ROOF<br>ROOF<br>ROOF<br>ROOF<br>ROOF<br>ROOF<br>ROOF<br>ROOF<br>ROOF<br>ROOF<br>ROOF<br>ROOF<br>ROOF<br>ROOF<br>ROOF<br>ROOF<br>ROOF<br>ROOF<br>ROOF<br>ROOF<br>ROOF<br>ROOF<br>ROOF<br>ROOF<br>ROOF<br>ROOF<br>ROOF<br>ROOF<br>ROOF<br>ROOF<br>ROOF<br>ROOF<br>ROOF<br>ROOF<br>ROOF<br>ROOF<br>ROOF<br>ROOF<br>ROOF<br>ROOF<br>ROOF<br>ROOF<br>ROOF<br>ROOF<br>ROOF<br>ROOF<br>ROOF<br>ROOF<br>ROOF<br>ROOF<br>ROOF<br>ROOF<br>ROOF<br>ROOF<br>ROOF<br>ROOF<br>ROOF<br>ROOF<br>ROOF<br>ROOF<br>ROOF<br>ROOF<br>ROOF<br>ROOF<br>ROOF<br>ROOF<br>ROOF<br>ROOF<br>ROOF<br>ROOF<br>ROOF<br>ROOF<br>ROOF<br>ROOF<br>ROOF<br>ROOF<br>ROOF<br>ROOF<br>ROOF<br>ROOF<br>ROOF<br>ROOF<br>ROOF<br>ROOF<br>ROOF<br>ROOF<br>ROOF<br>ROOF<br>ROOF<br>ROOF<br>ROOF<br>ROOF<br>ROOF<br>ROOF<br>ROOF<br>ROOF<br>ROOF<br>ROOF<br>ROOF<br>ROOF<br>ROOF<br>ROOF<br>ROOF<br>ROOF<br>ROOF<br>ROOF<br>ROOF<br>ROOF<br>ROOF<br>ROOF<br>ROOF<br>ROOF<br>ROOF<br>ROOF<br>ROOF<br>ROOF<br>ROOF<br>ROOF<br>ROOF<br>ROOF<br>ROOF<br>ROOF<br>ROOF<br>ROOF<br>ROOF<br>ROOF<br>ROOF<br>ROOF<br>ROOF<br>ROOF<br>ROOF<br>ROOF<br>ROOF<br>ROOF<br>ROOF<br>ROOF<br>ROOF<br>ROOF<br>ROOF<br>ROOF<br>ROOF |
|                                 |               |           | BAFE<br>BAFE<br>BAFE<br>BAFE<br>BAFE<br>BAFE<br>BAFE<br>BAFE<br>BAFE<br>BAFE<br>BAFE<br>BAFE<br>BAFE<br>BAFE<br>BAFE<br>BAFE<br>BAFE<br>BAFE<br>BAFE<br>BAFE<br>BAFE<br>BAFE<br>BAFE<br>BAFE<br>BAFE<br>BAFE<br>BAFE<br>BAFE<br>BAFE<br>BAFE<br>BAFE<br>BAFE<br>BAFE<br>BAFE<br>BAFE<br>BAFE<br>BAFE<br>BAFE<br>BAFE<br>BAFE<br>BAFE<br>BAFE<br>BAFE<br>BAFE<br>BAFE<br>BAFE<br>BAFE<br>BAFE<br>BAFE<br>BAFE<br>BAFE<br>BAFE<br>BAFE<br>BAFE<br>BAFE<br>BAFE<br>BAFE<br>BAFE<br>BAFE<br>BAFE<br>BAFE<br>BAFE<br>BAFE<br>BAFE<br>BAFE<br>BAFE<br>BAFE<br>BAFE<br>BAFE<br>BAFE<br>BAFE<br>BAFE<br>BAFE<br>BAFE<br>BAFE<br>BAFE<br>BAFE<br>BAFE<br>BAFE<br>BAFE<br>BAFE<br>BAFE<br>BAFE<br>BAFE<br>BAFE<br>BAFE<br>BAFE<br>BAFE<br>BAFE<br>BAFE<br>BAFE<br>BAFE<br>BAFE<br>BAFE<br>BAFE<br>BAFE<br>BAFE<br>BAFE<br>BAFE<br>BAFE<br>BAFE<br>BAFE<br>BAFE<br>BAFE<br>BAFE<br>BAFE<br>BAFE<br>BAFE<br>BAFE<br>BAFE<br>BAFE<br>BAFE<br>BAFE<br>BAFE<br>BAFE<br>BAFE<br>BAFE<br>BAFE<br>BAFE<br>BAFE<br>BAFE<br>BAFE<br>BAFE<br>BAFE<br>BAFE<br>BAFE<br>BAFE<br>BAFE<br>BAFE<br>BAFE<br>BAFE<br>BAFE<br>BAFE<br>BAFE<br>BAFE<br>BAFE<br>BAFE<br>BAFE<br>BAFE<br>BAFE<br>BAFE<br>BAFE<br>BAFE<br>BAFE<br>BAFE<br>BAFE<br>BAFE<br>BAFE<br>BAFE<br>BAFE<br>BAFE<br>BAFE<br>BAFE<br>BAFE<br>BAFE<br>BAFE<br>BAFE<br>BAFE<br>BAFE<br>BAFE<br>BAFE<br>BAFE<br>BAFE<br>BAFE<br>BAFE<br>BAFE<br>BAFE<br>BAFE<br>BAFE<br>BAFE<br>BAFE<br>BAFE<br>BAFE<br>BAFE<br>BAFE<br>BAFE<br>BAFE<br>BAFE<br>BAFE<br>BAFE<br>BAFE<br>BAFE<br>BAFE<br>BAFE<br>BAFE<br>BAFE<br>BAFE<br>BAFE<br>BAFE<br>BAFE<br>BAFE<br>BAFE<br>BAFE<br>BAFE<br>BAFE<br>BAFE<br>BAFE<br>BAFE<br>BAFE<br>BAFE<br>BAFE<br>BAFE<br>BAFE<br>BAFE<br>BAFE<br>BAFE<br>BAFE<br>BAFE<br>BAFE<br>BAFE<br>BAFE<br>BAFE<br>BAFE<br>BAFE<br>BAFE<br>BAFE<br>BAFE<br>BAFE<br>BAFE<br>BAFE<br>BAFE<br>BAFE<br>BAFE<br>BAFE<br>BAFE<br>BAFE<br>BAFE<br>BAFE<br>BAFE<br>BAFE<br>BAFE<br>BAFE<br>BAFE<br>BAFE<br>BAFE<br>BAFE<br>BAFE<br>BAFE<br>BAFE<br>BAFE<br>BAFE<br>BAFE<br>BAFE<br>BAFE<br>BAFE<br>BAFE<br>BAFE<br>BAFE<br>BAFE<br>BAFE<br>BAFE<br>BAFE<br>BAFE<br>BAFE<br>BAFE<br>BAFE<br>BAFE<br>BAFE<br>BAFE<br>BAFE<br>BAFE<br>BAFE<br>BAFE<br>BAFE<br>BAFE<br>BAFE<br>BAFE<br>BAFE<br>BAFE<br>BAFE<br>BAFE<br>BAFE<br>BAFE<br>BAFE<br>BAFE<br>BAFE<br>BAFE<br>BAFE<br>BAFE<br>BAFE<br>BAFE<br>BAFE<br>BAFE<br>BAFE<br>BAFE<br>BAFE<br>BAFE<br>BAFE<br>BAFE<br>BAFE<br>BAFE<br>BAFE<br>BAFE<br>BAFE<br>BAFE<br>BAFE<br>BAFE<br>BAFE<br>BAFE<br>BAFE<br>BAFE<br>BAFE<br>BAFE<br>BAFE<br>BAFE<br>BAFE<br>BAFE<br>BAFE<br>BAFE<br>BAFE<br>BAFE<br>BAFE<br>BAFE<br>BAFE<br>BAFE<br>BAFE<br>BAFE<br>BAFE<br>BAFE<br>BAFE<br>BAFE<br>BAFE<br>BAFE<br>BAFE<br>BAFE<br>BAFE<br>BAFE<br>BAFE<br>BAFE<br>BAFE<br>BAFE<br>BAFE<br>BAFE<br>BAFE<br>BAFE<br>BAFE<br>BAFE<br>BAFE<br>BAFE<br>BAFE<br>BAFE |
|                                 |               |           | ADA RAME<br>ADA RAME<br>COPPE<br>TRAINING CABINETRY<br>COPPE<br>TRAINING CABINETRY<br>TRAINING CAB                                                                                                                                                                                                                                                                                                                                                                                                                                                                                       |