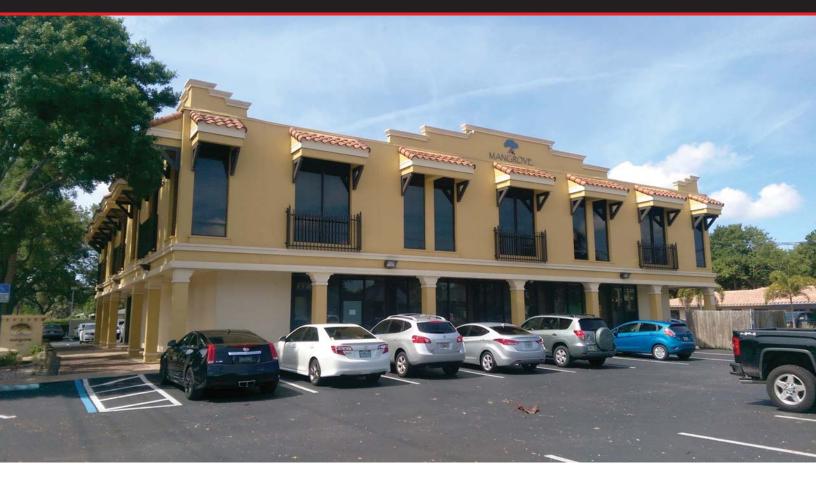

For Sale: Office Building

## SOUTH TAMPA OFFICE BUILDING

1501-1511 South Church Avenue | Tampa, FL 33629

### **FEATURES**

- Prestigious 14,222 SF South Tampa office building available for an owner/user purchase
- Landmark location on the Southwest corner of South Church Avenue and Neptune Street
- Amenities: fully redundant with back up generator, high tech server room, building façade and monument signage
- 50 surface parking spaces (4 per 1,000) plus an additional 60' x 137' lot to expand parking lot by 12-20 spaces (5 per 1,000) or construct an additional building
- Walking distance to Publix, banks, shopping and restaurants
- Year Built: 1962 (Renovated in 2009)
- Zoned: PD (Planned Development)