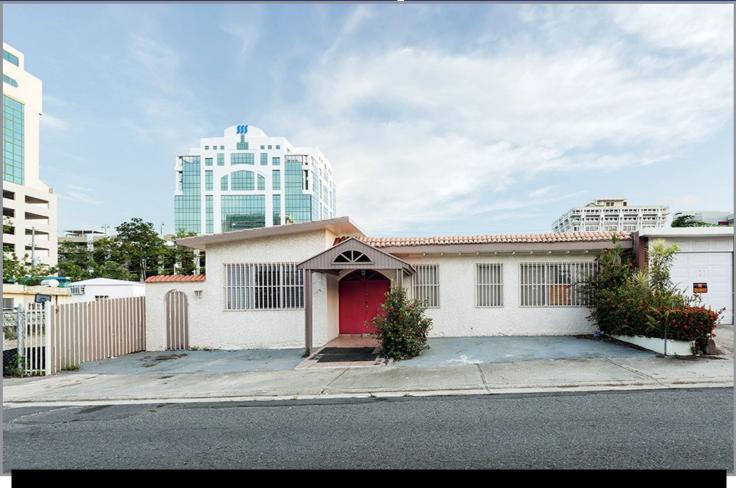

## **DESCRIPTION:**

One-story commercial property formerly utilized as a day care facility and consisting of approximately **2,918** square feet, located in the Parkside Development of Guaynabo.

| LOCATION:                                                                      | LOCATION INFLUENCE:                                                                                                                                                                                                          |
|--------------------------------------------------------------------------------|------------------------------------------------------------------------------------------------------------------------------------------------------------------------------------------------------------------------------|
| B-6 4th Street, Parkside Development, Pueblo Viejo Ward, Guaynabo, Puerto Rico | Located in Parkside Development, between San Patricio Plaza<br>Shopping Center and Plaza Capparra.                                                                                                                           |
| BUILDING AREA:                                                                 | In the immediate vicinity of many office, residential, commercial<br>and retail establishments including restaurants, fast food<br>establishments, gas stations, medical offices, pharmacies, and<br>other related services. |
| 2,918 square feet:                                                             |                                                                                                                                                                                                                              |
| PARKING:                                                                       |                                                                                                                                                                                                                              |
| Five parking spaces                                                            | ZONING:                                                                                                                                                                                                                      |
| SITE AREA:                                                                     | Residential (R-I)                                                                                                                                                                                                            |
| 480 square meters                                                              |                                                                                                                                                                                                                              |