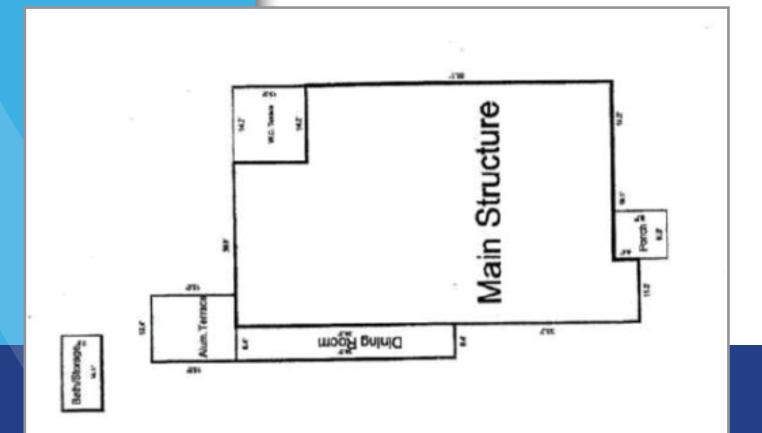

## **DESCRIPTION:**

One-story commercial property formerly utilized as a day care facility and consisting of approximately **2,918** square feet, located in the Parkside Development of Guaynabo.

| LOCATION:                                                                      | LOCATION INFLUENCE:                                                                                                                                                                                                          |
|--------------------------------------------------------------------------------|------------------------------------------------------------------------------------------------------------------------------------------------------------------------------------------------------------------------------|
| B-6 4th Street, Parkside Development, Pueblo Viejo Ward, Guaynabo, Puerto Rico | Located in Parkside Development, between San Patricio Plaza<br>Shopping Center and Plaza Capparra.                                                                                                                           |
| BUILDING AREA:                                                                 | In the immediate vicinity of many office, residential, commercial<br>and retail establishments including restaurants, fast food<br>establishments, gas stations, medical offices, pharmacies, and<br>other related services. |
| 2,918 square feet:                                                             |                                                                                                                                                                                                                              |
| PARKING:                                                                       |                                                                                                                                                                                                                              |
| Five parking spaces                                                            | ZONING:                                                                                                                                                                                                                      |
| SITE AREA:                                                                     | Residential (R-I)                                                                                                                                                                                                            |
| 480 square meters                                                              |                                                                                                                                                                                                                              |