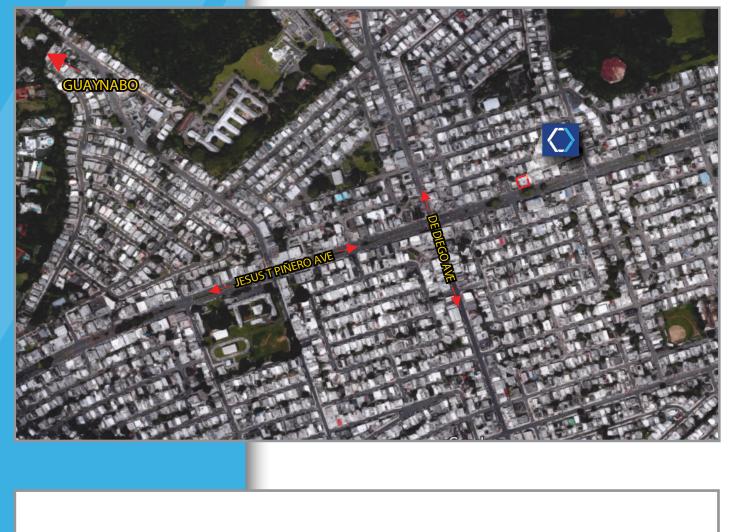

| LOCATION:                                                                          | LOCATION INFLUENCE:                                                                                                                                                                                                                    |
|------------------------------------------------------------------------------------|----------------------------------------------------------------------------------------------------------------------------------------------------------------------------------------------------------------------------------------|
| 1229 Jesús T. Piñero Avenue, Caparra Terrace Development, San<br>Juan, Puerto Rico | Excellent location on Jesús T. Piñero Avenue near José De Diego Avenue.                                                                                                                                                                |
| BUILDING AREA:                                                                     | In the immediate vicinity of many office, residential, commercial<br>and retail establishments including restaurants, fast food<br>establishments, gas stations, medical offices, pharmacies, churches,<br>and other related services. |
| 2,215 square feet:                                                                 |                                                                                                                                                                                                                                        |
| PARKING:                                                                           |                                                                                                                                                                                                                                        |
| Three parking spaces in front, plus one interior garage.                           | ZONING:                                                                                                                                                                                                                                |
| SITE AREA:                                                                         | Commercial (C-1)                                                                                                                                                                                                                       |
| 237.5 square meters                                                                |                                                                                                                                                                                                                                        |