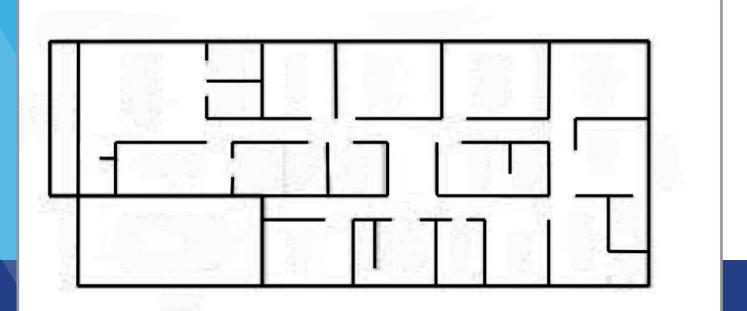

## **DESCRIPTION:**

One-story commercial property consisting of approximately **2,215 square feet**. The space has six (6) examination rooms, a reception area, waiting room, four (4) bathrooms, kitchen and office & storage areas.