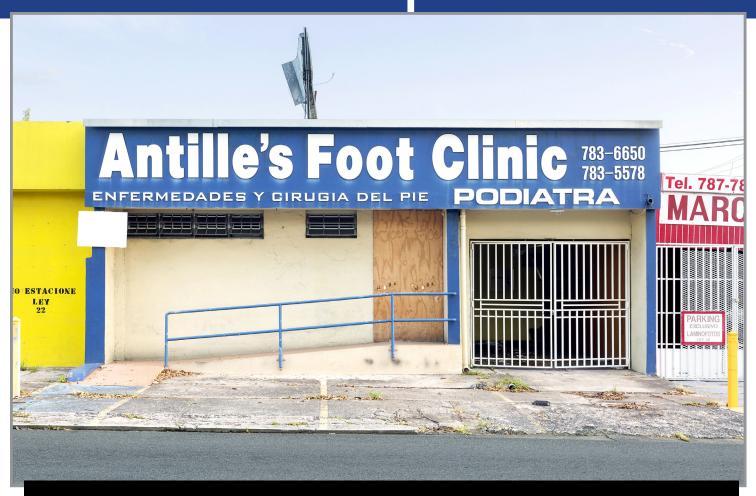

## **DESCRIPTION:**

One-story commercial property consisting of approximately **2,215 square feet**. The space has six (6) examination rooms, a reception area, waiting room, four (4) bathrooms, kitchen and office & storage areas.

| LOCATION:                                                                          | LOCATION INFLUENCE:                                                                                                                                                                                                                    |
|------------------------------------------------------------------------------------|----------------------------------------------------------------------------------------------------------------------------------------------------------------------------------------------------------------------------------------|
| 1229 Jesús T. Piñero Avenue, Caparra Terrace Development, San<br>Juan, Puerto Rico | Excellent location on Jesús T. Piñero Avenue near José De Diego Avenue.                                                                                                                                                                |
| BUILDING AREA:                                                                     | In the immediate vicinity of many office, residential, commercial<br>and retail establishments including restaurants, fast food<br>establishments, gas stations, medical offices, pharmacies, churches,<br>and other related services. |
| 2,215 square feet:                                                                 |                                                                                                                                                                                                                                        |
| PARKING:                                                                           |                                                                                                                                                                                                                                        |
| Three parking spaces in front, plus one interior garage.                           | ZONING:                                                                                                                                                                                                                                |
| SITE AREA:                                                                         | Commercial (C-1)                                                                                                                                                                                                                       |
| 237.5 square meters                                                                |                                                                                                                                                                                                                                        |