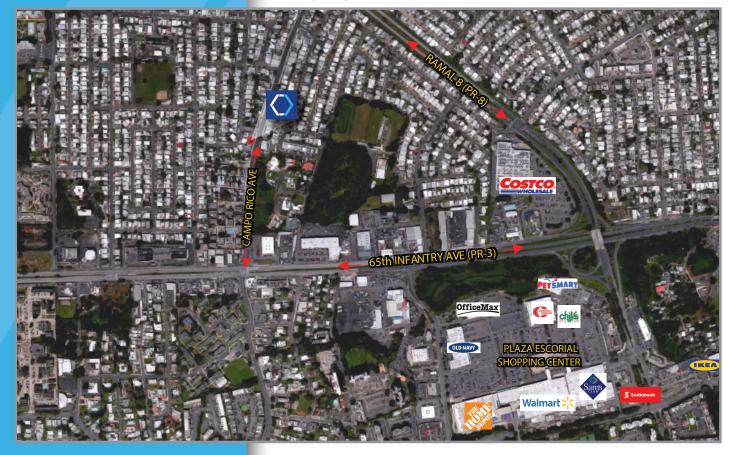

| LOCATION:                                                                     | LOCATION INFLUENCE:                                                                                                                                                                                                                                                   |
|-------------------------------------------------------------------------------|-----------------------------------------------------------------------------------------------------------------------------------------------------------------------------------------------------------------------------------------------------------------------|
| Lot 932 Campo Rico Avenue, Country Club Development, San<br>Juan, Puerto Rico | Excellent location between State Road PR-3 (65th Infantry Ave) and State Road PR-26 (Loíza Expressway).                                                                                                                                                               |
| BUILDING AREA:                                                                | In the immediate vicinity of many office, residential, commercial<br>and retail establishments including restaurants, gas stations, car<br>dealerships & auto repair shops, the Carolina Judicial Center, Plaza<br>Carolina Shopping Mall and other related services. |
| 2,448 square feet:                                                            |                                                                                                                                                                                                                                                                       |
| PARKING:                                                                      |                                                                                                                                                                                                                                                                       |
| Six parking spaces                                                            | ZONING:                                                                                                                                                                                                                                                               |
| SITE AREA:                                                                    | Intermediate Commercial (C-I)                                                                                                                                                                                                                                         |
| 394.5 square meters                                                           |                                                                                                                                                                                                                                                                       |