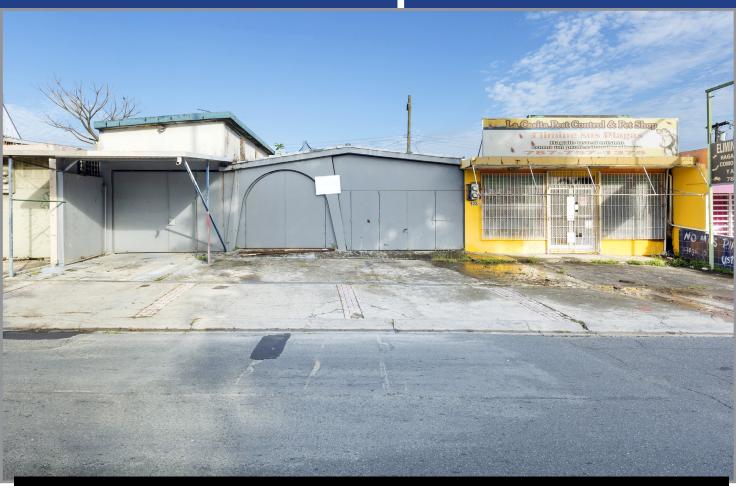

## **DESCRIPTION:**

One-story commercial property consisting of approximately **2,448 square feet**. distributed among two (2) commercial locales: a retail space consisting of 920 square feet and a workshop consisting of 1,528 square feet.

| LOCATION:                                                                     | LOCATION INFLUENCE:                                                                                                                                                                                                                                                   |
|-------------------------------------------------------------------------------|-----------------------------------------------------------------------------------------------------------------------------------------------------------------------------------------------------------------------------------------------------------------------|
| Lot 932 Campo Rico Avenue, Country Club Development, San<br>Juan, Puerto Rico | Excellent location between State Road PR-3 (65th Infantry Ave) and State Road PR-26 (Loíza Expressway).                                                                                                                                                               |
| BUILDING AREA:                                                                | In the immediate vicinity of many office, residential, commercial<br>and retail establishments including restaurants, gas stations, car<br>dealerships & auto repair shops, the Carolina Judicial Center, Plaza<br>Carolina Shopping Mall and other related services. |
| 2,448 square feet:                                                            |                                                                                                                                                                                                                                                                       |
| PARKING:                                                                      |                                                                                                                                                                                                                                                                       |
| Six parking spaces                                                            | ZONING:                                                                                                                                                                                                                                                               |
| SITE AREA:                                                                    | Intermediate Commercial (C-I)                                                                                                                                                                                                                                         |
| 394.5 square meters                                                           |                                                                                                                                                                                                                                                                       |