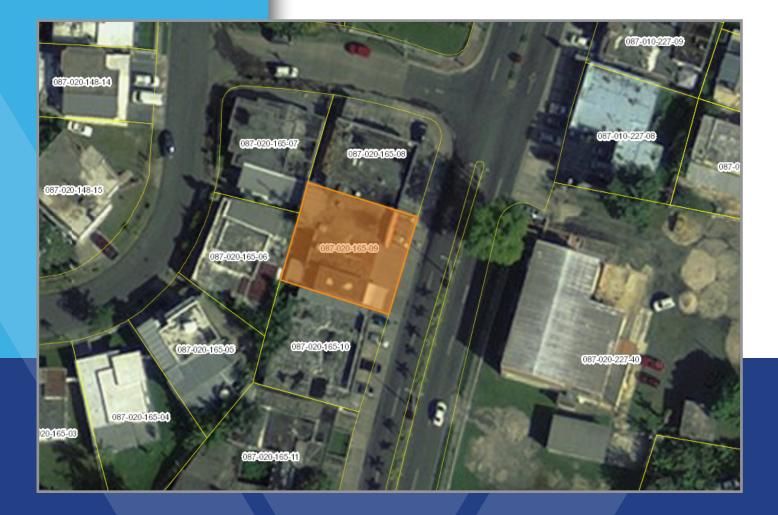

| LOCATION:                                                                     | LOCATION INFLUENCE:                                                                                                                                                                                                                                                   |
|-------------------------------------------------------------------------------|-----------------------------------------------------------------------------------------------------------------------------------------------------------------------------------------------------------------------------------------------------------------------|
| Lot 932 Campo Rico Avenue, Country Club Development, San<br>Juan, Puerto Rico | Excellent location between State Road PR-3 (65th Infantry Ave) and State Road PR-26 (Loíza Expressway).                                                                                                                                                               |
| BUILDING AREA:                                                                | In the immediate vicinity of many office, residential, commercial<br>and retail establishments including restaurants, gas stations, car<br>dealerships & auto repair shops, the Carolina Judicial Center, Plaza<br>Carolina Shopping Mall and other related services. |
| 2,448 square feet:                                                            |                                                                                                                                                                                                                                                                       |
| PARKING:                                                                      |                                                                                                                                                                                                                                                                       |
| Six parking spaces                                                            | ZONING:                                                                                                                                                                                                                                                               |
| SITE AREA:                                                                    | Intermediate Commercial (C-I)                                                                                                                                                                                                                                         |
| 394.5 square meters                                                           |                                                                                                                                                                                                                                                                       |