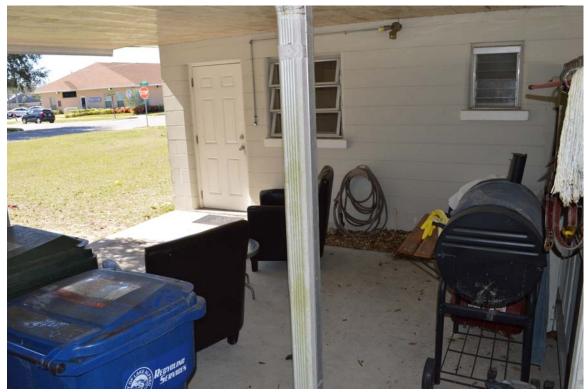

## mycommercialteam.com

| Nice Downtown Duplex |                                                                                                                                                                                             |
|----------------------|---------------------------------------------------------------------------------------------------------------------------------------------------------------------------------------------|
| Lake Alfred, Florida |                                                                                                                                                                                             |
| DESCRIPTION:         | Basic duplex in the heart of downtown Lake Alfred Carports on back side of duplex.                                                                                                          |
| LOCATION:            | 235 Seminole Avenue North, Lake Alfred, Florida 33850. This prop-<br>erty is across the street from the city municipal complex and next to<br>the public library. Great for young families. |
| SITE:                | Existing Building. Total size is 2,240 SF (each side is 1,120 SF).<br>Lot is 48 feet by 80+ feet.                                                                                           |
| INGRESS &<br>EGRESS: | This property is just one block from US Highway 17-92 and is in walking distance of restaurants, schools, public library, post office and other services.                                   |
| EMERGENCY:           | Fire, Police, and ambulance service available to the site.                                                                                                                                  |
| PRICE:               | \$90,000.00                                                                                                                                                                                 |