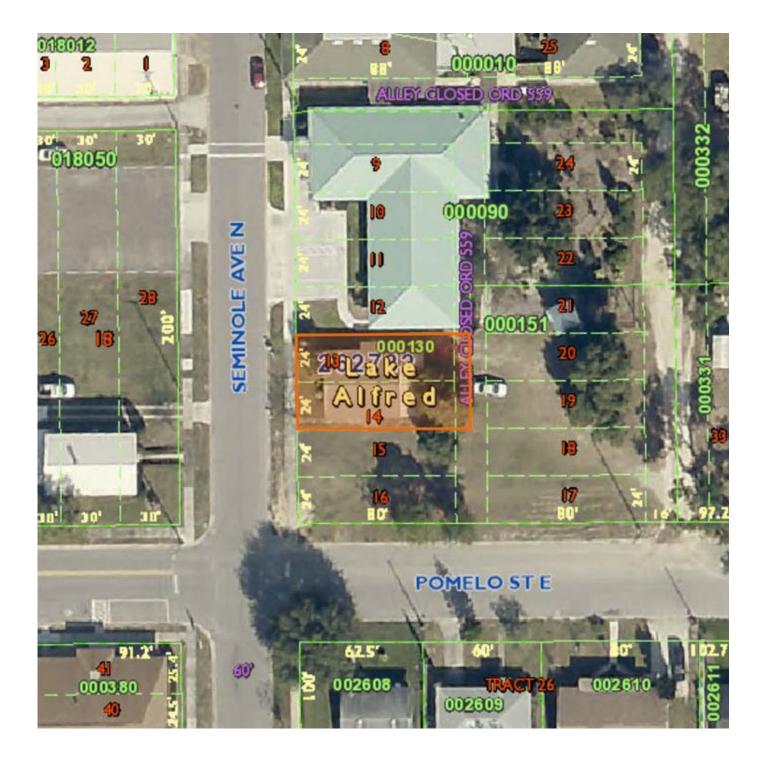

## DETAILS

| SF:                                          | 2,240 SF (1,120 SF each unit)                                        |
|----------------------------------------------|----------------------------------------------------------------------|
| PRICE:                                       | \$90,000                                                             |
| FEATURES:                                    | - Great Downtown Location<br>- Simple to Maintain<br>- Built in 1980 |
| ADEA DESCRIPTION, Lake Alfred is a piec town |                                                                      |

## mycommercialteam.com

| Nice Downtown Duplex |                                                                                                                                                                                             |
|----------------------|---------------------------------------------------------------------------------------------------------------------------------------------------------------------------------------------|
| Lake Alfred, Florida |                                                                                                                                                                                             |
| DESCRIPTION:         | Basic duplex in the heart of downtown Lake Alfred Carports on back side of duplex.                                                                                                          |
| LOCATION:            | 235 Seminole Avenue North, Lake Alfred, Florida 33850. This prop-<br>erty is across the street from the city municipal complex and next to<br>the public library. Great for young families. |
| SITE:                | Existing Building. Total size is 2,240 SF (each side is 1,120 SF).<br>Lot is 48 feet by 80+ feet.                                                                                           |
| INGRESS &<br>EGRESS: | This property is just one block from US Highway 17-92 and is in walking distance of restaurants, schools, public library, post office and other services.                                   |
| EMERGENCY:           | Fire, Police, and ambulance service available to the site.                                                                                                                                  |
| PRICE:               | \$90,000.00                                                                                                                                                                                 |