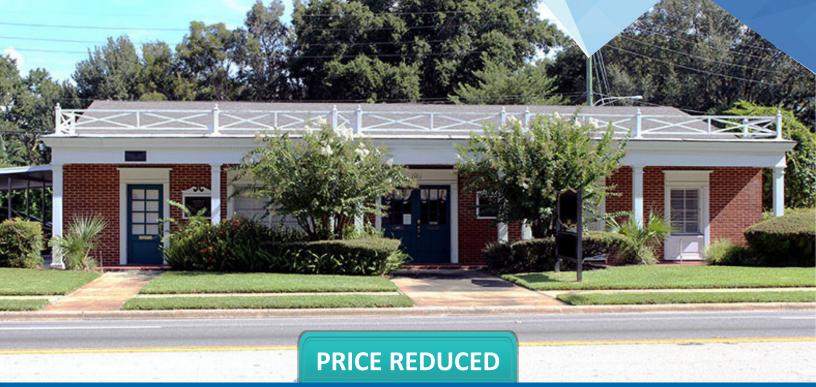

#### **PROMINENT DOWNTOWN ORLANDO OFFICE**

FOR SALE/LEASE

### 1501 WEST COLONIAL DRIVE, ORLANDO, FL 32804

### AMENITIES:

- Free-standing office building on hard corner adjacent to the Country Club of Orlando
- 4,550 SF, constructed with brick over block in 1959
- Well appointed with high-end finishes crown moulding, real wood floors, and professionally designed interior
- Eleven (11) private offices with three (3) conference rooms. Ideal for multiple tenants to offset operating cost
- Located 1.1 miles West of Interstate 4
- Subject office building in the middle of several redevelopments (see aerial)
- Covered parking for five (5) vehicles
- Twenty-four (24) total parking spaces or 5.27 spaces per 1,000 SF
- Ideal for law firm, CPA, real estate, mortgage, insurance, title firm or medical
- Offering Price: **\$795,000 \$695,000**, Lease Rate: **\$5,000/month**