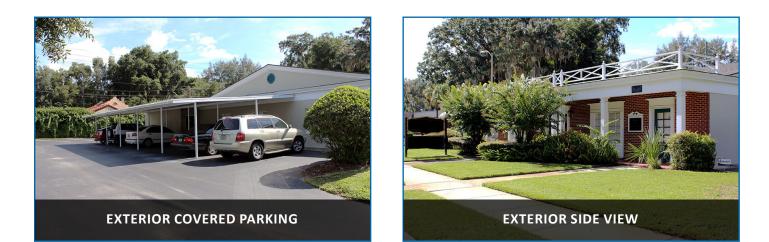

### AMENITIES:

- Free-standing office building on hard corner adjacent to the Country Club of Orlando
- 4,550 SF, constructed with brick over block in 1959
- Well appointed with high-end finishes crown moulding, real wood floors, and professionally designed interior
- Eleven (11) private offices with three (3) conference rooms. Ideal for multiple tenants to offset operating cost
- Located 1.1 miles West of Interstate 4
- Subject office building in the middle of several redevelopments (see aerial)
- Covered parking for five (5) vehicles
- Twenty-four (24) total parking spaces or 5.27 spaces per 1,000 SF
- Ideal for law firm, CPA, real estate, mortgage, insurance, title firm or medical
- Offering Price: **\$795,000 \$695,000**, Lease Rate: **\$5,000/month**

### PHOTOS/SITE PLAN

605 E. Robinson St., Suite 500 • Orlando, FL 32801 • P 407.843.7070 • F 407.843.2070 realtycapitalfl.com No warranty or representation, express or implied, is made as to the accuracy of the information contained herein, and same is submitted subject to errors, omissions, change of price, rental or other conditions, withdrawal without notice, and to any special listing conditions imposed by our principals.