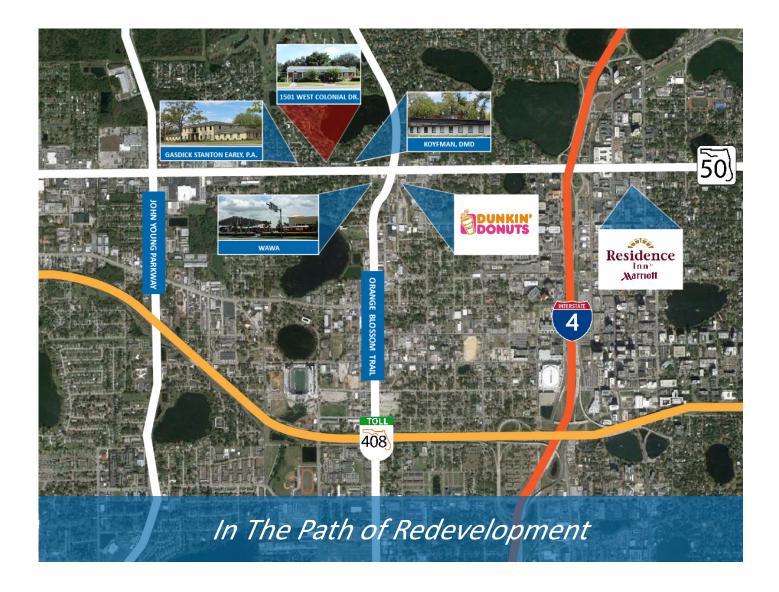

### AMENITIES:

- Free-standing office building on hard corner adjacent to the Country Club of Orlando
- 4,550 SF, constructed with brick over block in 1959
- Well appointed with high-end finishes crown moulding, real wood floors, and professionally designed interior
- Eleven (11) private offices with three (3) conference rooms. Ideal for multiple tenants to offset operating cost
- Located 1.1 miles West of Interstate 4
- Subject office building in the middle of several redevelopments (see aerial)
- Covered parking for five (5) vehicles
- Twenty-four (24) total parking spaces or 5.27 spaces per 1,000 SF
- Ideal for law firm, CPA, real estate, mortgage, insurance, title firm or medical
- Offering Price: **\$795,000 \$695,000**, Lease Rate: **\$5,000/month**

## LOCATION