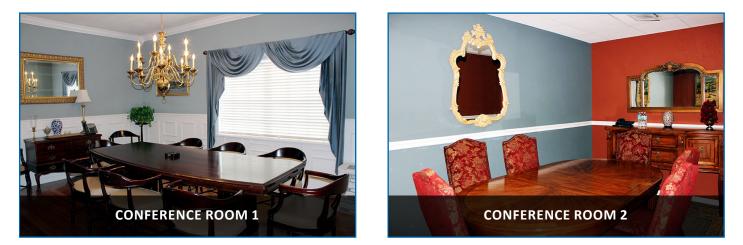

### AMENITIES:

- Free-standing office building on hard corner adjacent to the Country Club of Orlando
- 4,550 SF, constructed with brick over block in 1959
- Well appointed with high-end finishes crown moulding, real wood floors, and professionally designed interior
- Eleven (11) private offices with three (3) conference rooms. Ideal for multiple tenants to offset operating cost
- Located 1.1 miles West of Interstate 4
- Subject office building in the middle of several redevelopments (see aerial)
- Covered parking for five (5) vehicles
- Twenty-four (24) total parking spaces or 5.27 spaces per 1,000 SF
- Ideal for law firm, CPA, real estate, mortgage, insurance, title firm or medical
- Offering Price: **\$795,000 \$695,000**, Lease Rate: **\$5,000/month**

# PHOTOS