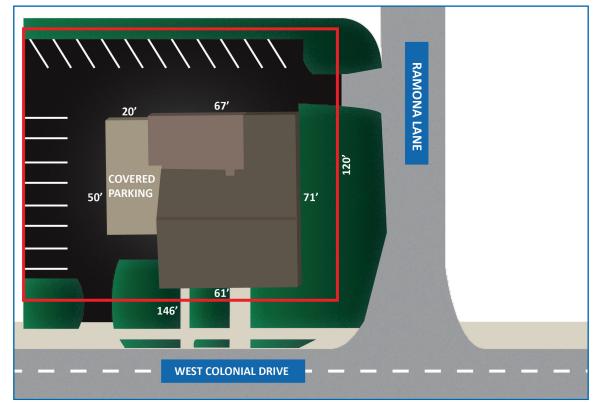

### PHOTOS/SITE PLAN

605 E. Robinson St., Suite 500 • Orlando, FL 32801 • P 407.843.7070 • F 407.843.2070 realtycapitalfl.com No warranty or representation, express or implied, is made as to the accuracy of the information contained herein, and same is submitted subject to errors, omissions, change of price, rental or other conditions, withdrawal without notice, and to any special listing conditions imposed by our principals.

### AMENITIES:

- Free-standing office building on hard corner adjacent to the Country Club of Orlando
- 4,550 SF, constructed with brick over block in 1959
- Well appointed with high-end finishes crown moulding, real wood floors, and professionally designed interior
- Eleven (11) private offices with three (3) conference rooms. Ideal for multiple tenants to offset operating cost
- Located 1.1 miles West of Interstate 4
- Subject office building in the middle of several redevelopments (see aerial)
- Covered parking for five (5) vehicles
- Twenty-four (24) total parking spaces or 5.27 spaces per 1,000 SF
- Ideal for law firm, CPA, real estate, mortgage, insurance, title firm or medical
- Offering Price: **\$795,000 \$695,000**, Lease Rate: **\$5,000/month**