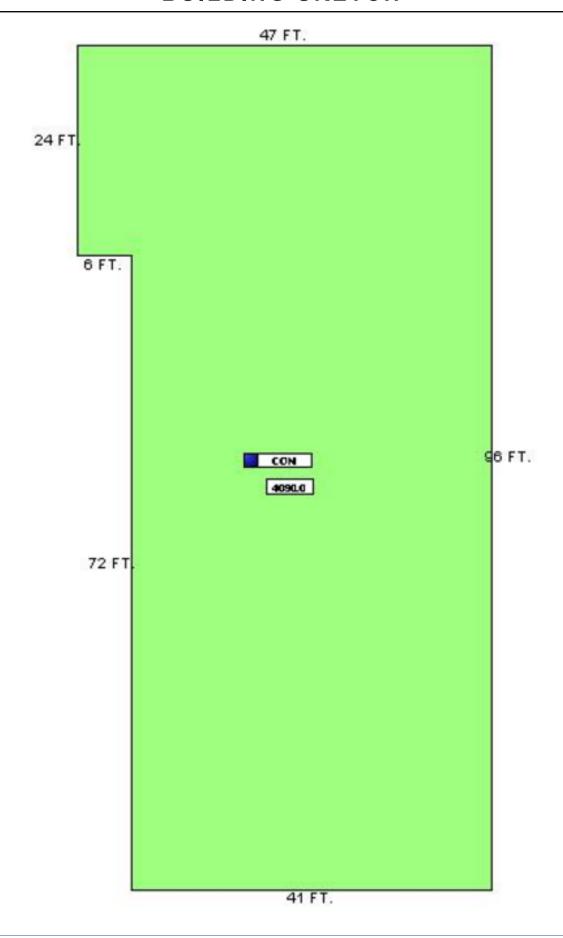

## **BUILDING SKETCH**

#### **Property Summary**

Property: 2440 S. Nova Road

Parcel No: 5344-16-00-1413

Status: For Sale

Size: 4,080 SF on 0.69+/- Acres

Price: \$199,500

Year Built: 1976

Zoning: BGC 'Business, General Commercial'