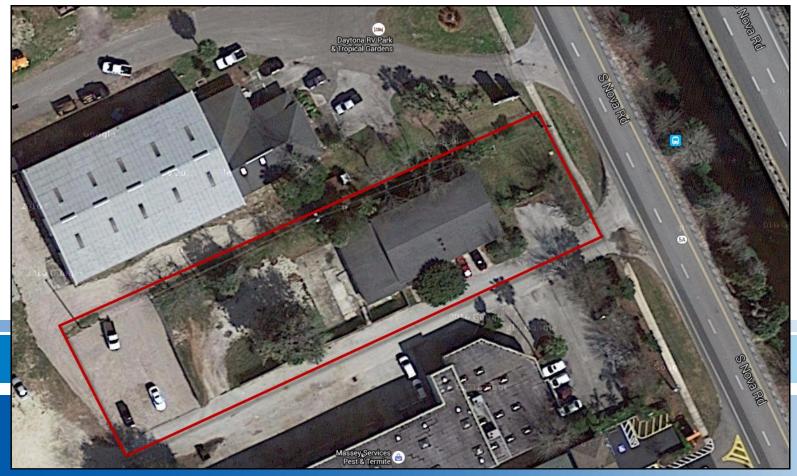

#### **Property Summary**

Property: 2440 S. Nova Road

Parcel No: 5344-16-00-1413

Status: For Sale

Size: 4,080 SF on 0.69+/- Acres

Price: \$199,500

Year Built: 1976

Zoning: BGC 'Business, General Commercial'

Property Highlights:

- · Great visibility and exposure on high traffic Nova Road
- Two overhead doors
- Interior has office and open storage area, bathroom with shower
- Large fenced yard for parking several vehicles
- Great for Wholesale & Retail, Offices, Gun Shop, Business Services, Auctions, Studio, Dance, Gym, Martial Arts, etc.
- Approximately 1.8 miles to Beville Road, 2.3 miles to Dunlawton Avenue, and 4.8 miles to Interstate 95 and Interstate 4
- Easy to show
- Ready for immediate occupancy