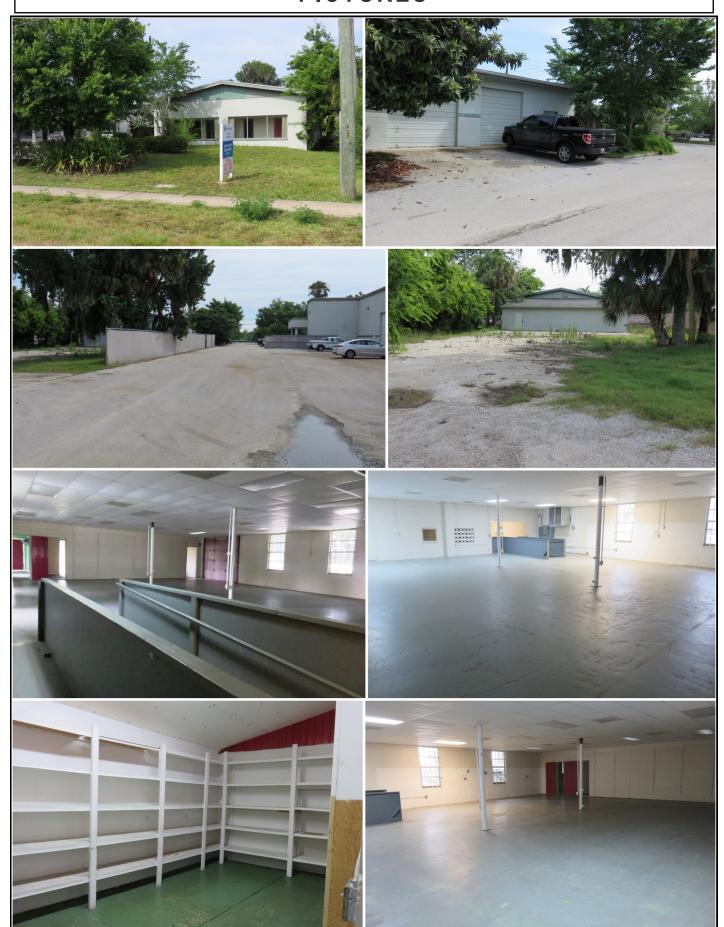

# **PICTURES**

ROCK SOLID IN COMMERCIAL REAL ESTATE

Property Highlights:

- · Great visibility and exposure on high traffic Nova Road
- Two overhead doors
- Interior has office and open storage area, bathroom with shower
- Large fenced yard for parking several vehicles
- Great for Wholesale & Retail, Offices, Gun Shop, Business Services, Auctions, Studio, Dance, Gym, Martial Arts, etc.
- Approximately 1.8 miles to Beville Road, 2.3 miles to Dunlawton Avenue, and 4.8 miles to Interstate 95 and Interstate 4
- Easy to show
- Ready for immediate occupancy