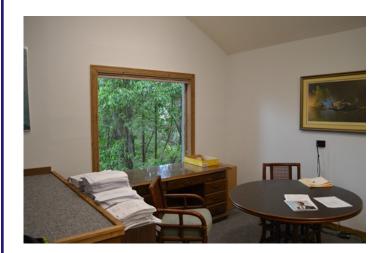

## **SUMMARY:**

- ± 2,072 SF
- Free standing office building
- Ample parking (9 +1)
- Maitland Ave. just south of SR 436
- Excellent location with street signage

## **FEATURES:**

- Upstairs: 2 large offices, rest room & shower
- Downstairs: Lobby/reception, 3 offices, conf, break & 2 rest rooms
- Wood & stone accents
- Roof ('06 & '11) HVAC 2 units ('08 & '15)
- New electric & plumbing ('97)
- Oak tree canopy