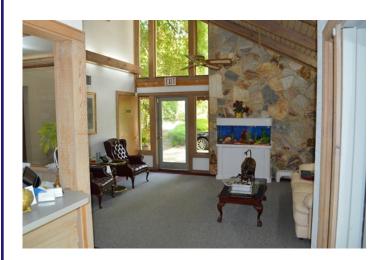

## **FEATURES:**

- Upstairs: 2 large offices, rest room & shower
- Downstairs: Lobby/reception, 3 offices, conf, break & 2 rest rooms
- Wood & stone accents
- Roof ('06 & '11) HVAC 2 units ('08 & '15)
- New electric & plumbing ('97)
- Oak tree canopy