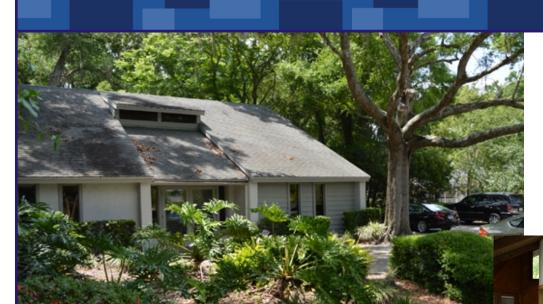

## FOR SALE: 300 MAITLAND AVE ALTAMONTE SPRINGS, FL 32701

SALE PRICE: \$365,000

## **SUMMARY:**

- ± 2,072 SF
- Free standing office building
- Ample parking (9 +1)
- Maitland Ave. just south of SR 436
- Excellent location with street signage

## **FEATURES:**

- Upstairs: 2 large offices, rest room & shower
- Downstairs: Lobby/reception, 3 offices, conf, break & 2 rest rooms
- Wood & stone accents
- Roof ('06 & '11) HVAC 2 units ('08 & '15)
- New electric & plumbing ('97)
- Oak tree canopy