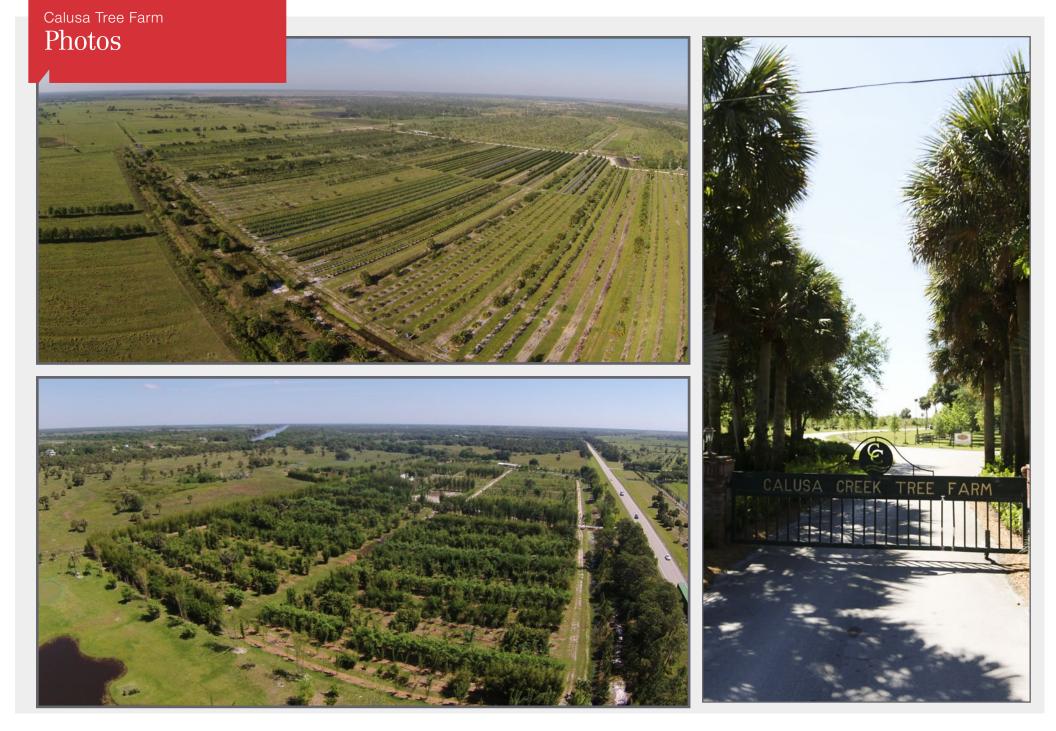

# Calusa Tree Farm

#### Comments

Stratigic location with frontage on the Okeechobee Waterway. Ample water supply for any use. Kanner Highway frontage for quick connectivity to the City of Stuart. Bridge Rd frontage for quick connectivity to I-95 and the Town of Jupiter and Jupiter Island.