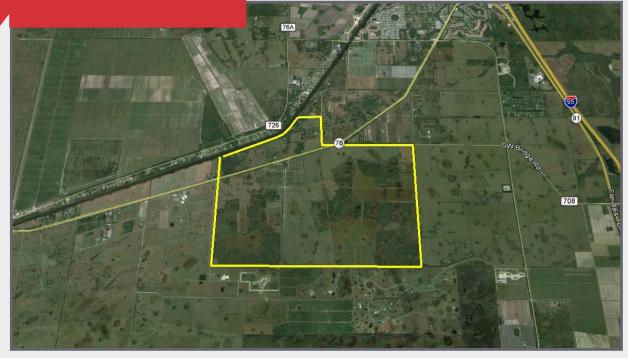

### **Property Features**

- Land Size: +/-3,902 Acres
- 8,000 Feet of frontage on the Okeechobee waterway
- Access to the Atlantic Ocean and Gulf of Mexico
- 37,500 feet fronting North and South side of Kanner Hwy
- 13,500 feet fronting Bridge Road
- 15 Mile Population: 242,651
- 15 Mile Household Income: \$80,585

#### Comments

Stratigic location with frontage on the Okeechobee Waterway. Ample water supply for any use. Kanner Highway frontage for quick connectivity to the City of Stuart. Bridge Rd frontage for quick connectivity to I-95 and the Town of Jupiter and Jupiter Island.