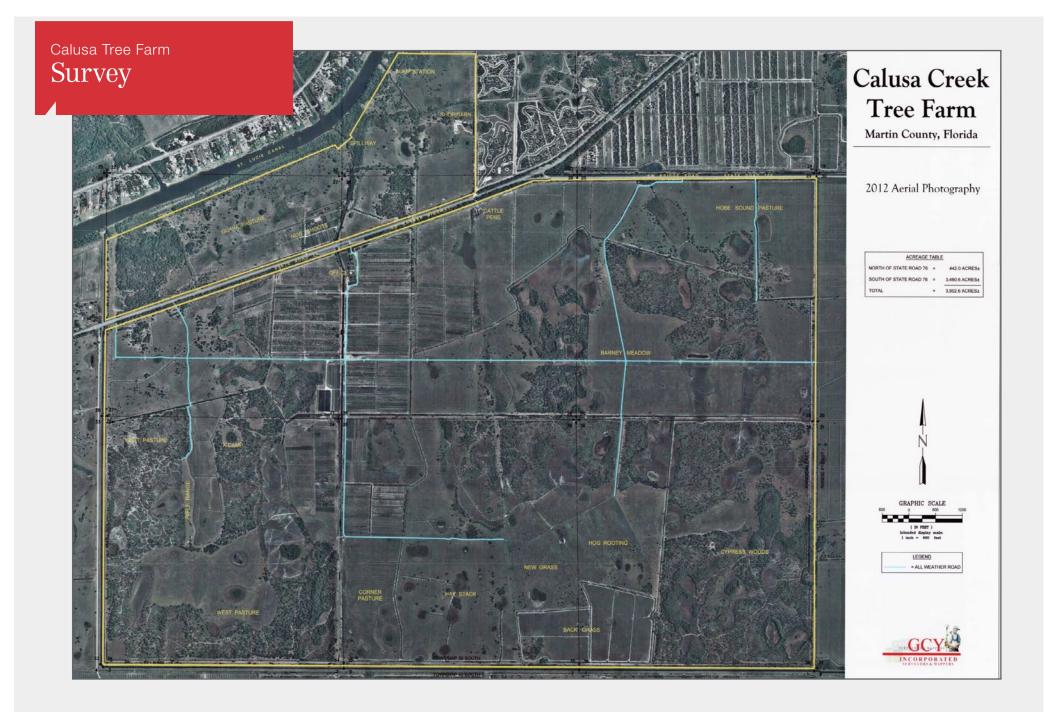

### **Property Features**

- Land Size: +/-3,902 Acres
- 8,000 Feet of frontage on the Okeechobee waterway
- Access to the Atlantic Ocean and Gulf of Mexico
- 37,500 feet fronting North and South side of Kanner Hwy
- 13,500 feet fronting Bridge Road
- 15 Mile Population: 242,651
- 15 Mile Household Income: \$80,585

# Calusa Tree Farm

#### Comments

Stratigic location with frontage on the Okeechobee Waterway. Ample water supply for any use. Kanner Highway frontage for quick connectivity to the City of Stuart. Bridge Rd frontage for quick connectivity to I-95 and the Town of Jupiter and Jupiter Island.