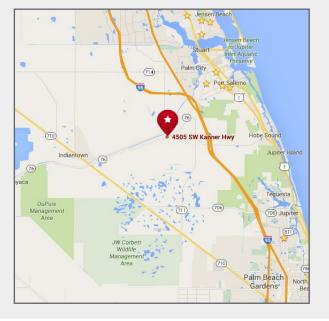

FOR SALE 3,902 Acre Calusa Creek Tree Farm & Ranch

4505 SW Kanner Hwy Stuart, Florida 34997

### **Property Features**

- Land Size: +/-3,902 Acres
- 8,000 Feet of frontage on the Okeechobee waterway
- Access to the Atlantic Ocean and Gulf of Mexico
- 37,500 feet fronting North and South side of Kanner Hwy
- 13,500 feet fronting Bridge Road
- 15 Mile Population: 242,651
- 15 Mile Household Income: \$80,585