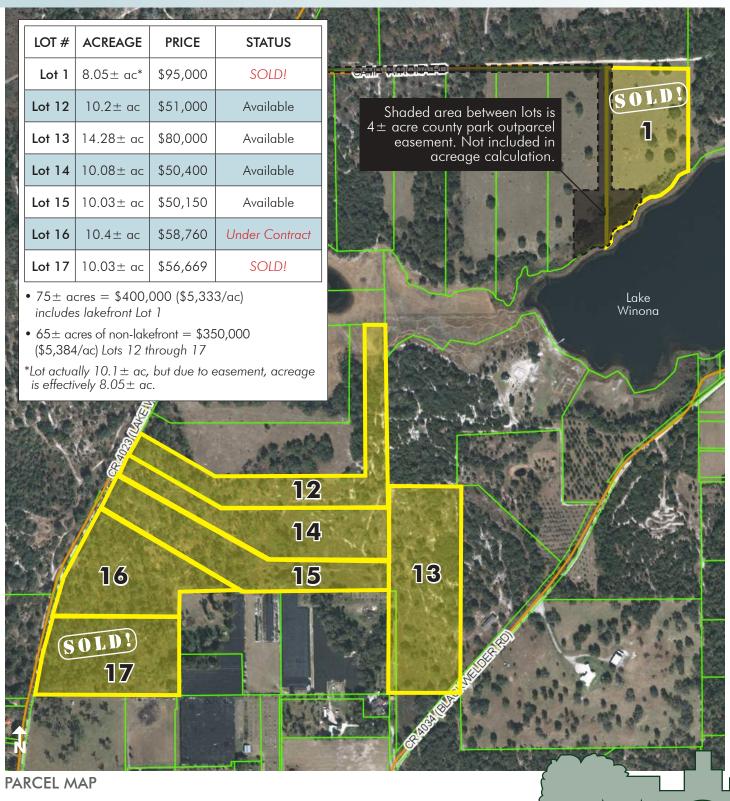

#### SIZE/PURCHASE OPTIONS

| LOT # | ACREAGE   | PRICE    | STATUS         |
|-------|-----------|----------|----------------|
| 1     | 8.05± ac* | \$95,000 | SOLD!          |
| 12    | 10.2± ac  | \$51,000 | Available      |
| 13    | 14.28± ac | \$80,000 | Available      |
| 14    | 10.08± ac | \$50,400 | Available      |
| 15    | 10.03± ac | \$50,150 | Available      |
| 16    | 10.4± ac  | \$58,760 | Under Contract |
| 17    | 10.03± ac | \$56,669 | SOLD!          |

 $\frac{65 \pm \text{ acres of non-lakefront}}{\text{Lots 12-17}}$  = \$350,000 (\$5,384/ac).

<u>75± acres</u> = \$400,000 (\$5,333/ac). Includes Lot 1.

\*Lot actually 10.1  $\pm$  acres, but due to easement, acreage is effectively 8.05  $\pm$  acres.

#### LOTS

These  $75\pm$  acres have been approved and divided into  $10\pm$ acre lots. This will allow future buyer of property flexibility and potential future income from sale of  $10\pm$ acre lot sales. Please ask for more information.