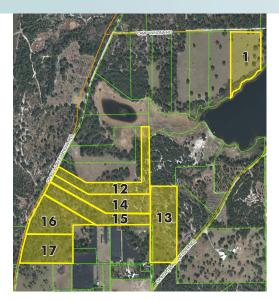

#### SIZE/PURCHASE OPTIONS

| LOT # | ACREAGE   | PRICE    | STATUS         |
|-------|-----------|----------|----------------|
| 1     | 8.05± ac* | \$95,000 | SOLD!          |
| 12    | 10.2± ac  | \$51,000 | Available      |
| 13    | 14.28± ac | \$80,000 | Available      |
| 14    | 10.08± ac | \$50,400 | Available      |
| 15    | 10.03± ac | \$50,150 | Available      |
| 16    | 10.4± ac  | \$58,760 | Under Contract |
| 17    | 10.03± ac | \$56,669 | SOLD!          |

 $\frac{65 \pm \text{ acres of non-lakefront}}{\text{Lots 12-17}}$  = \$350,000 (\$5,384/ac).

<u>75± acres</u> = \$400,000 (\$5,333/ac). Includes Lot 1.

\*Lot actually 10.1  $\pm$  acres, but due to easement, acreage is effectively 8.05  $\pm$  acres.

### LAKE FRONTAGE/ACCESS

 $740' \pm$  of lake frontage on Lake Winona. Lake Winona,  $100 \pm$  acres in size, is spring-fed, sand bottom, and is "walk off into the water" high banked frontage.

#### LOTS

These  $75\pm$  acres have been approved and divided into  $10\pm$ acre lots. This will allow future buyer of property flexibility and potential future income from sale of  $10\pm$ acre lot sales. Please ask for more information.