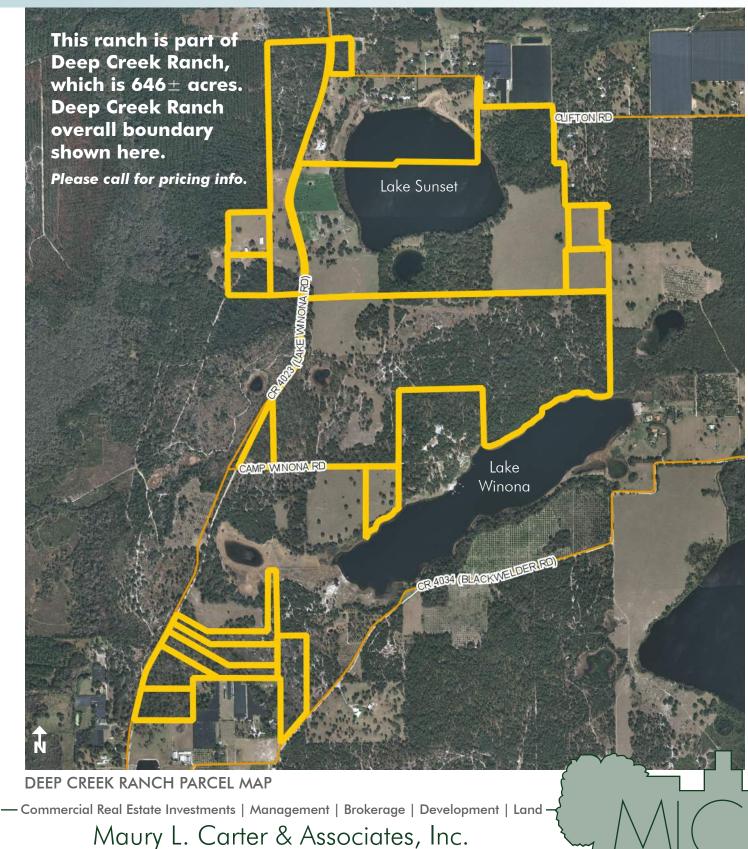

### LAKE FRONTAGE/ACCESS

 $740' \pm$  of lake frontage on Lake Winona. Lake Winona,  $100 \pm$  acres in size, is spring-fed, sand bottom, and is "walk off into the water" high banked frontage.

#### **NEIGHBORING PROPERTIES**

Neighboring properties consist of YMCA Lake Winona Camp, farms, ranches, groves and hunting land. In addition, Volusia County and St. Johns River Water Management District owns approximately 5,000± acres immediately west of the property.