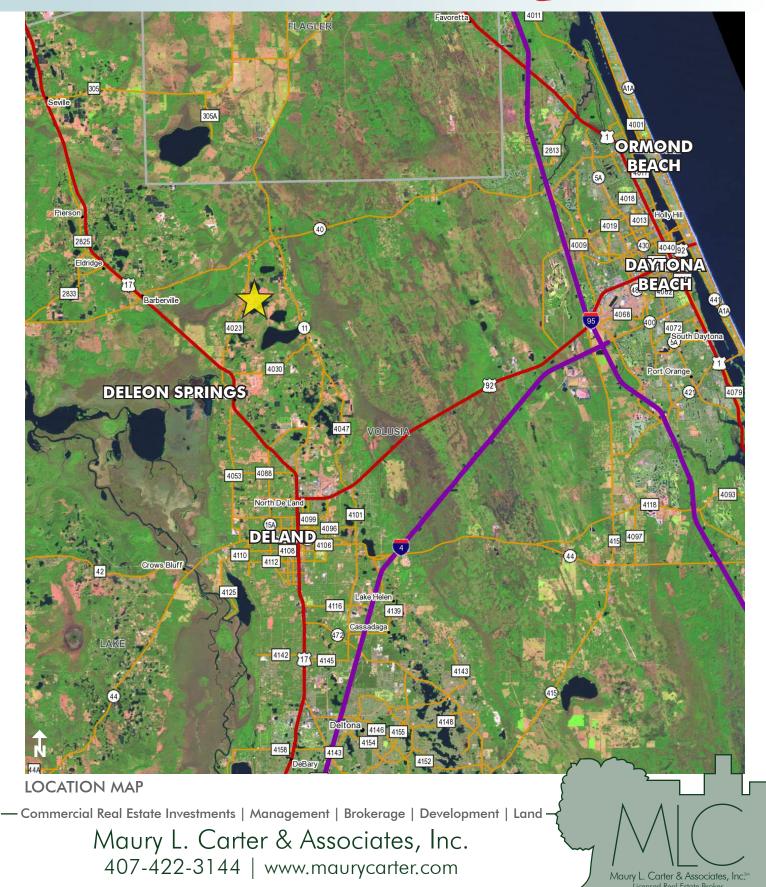

#### LOCATION

Main entrance located on Camp Winona Road. Property is located in north Volusia County, just two miles SW of the intersection of Hwy 11 and Hwy 40. 1 hour to Orlando, 2 hours to Tampa, 35 minutes to Daytona, 55 minutes to New Smyrna Beach, 1 hour to Ocala.