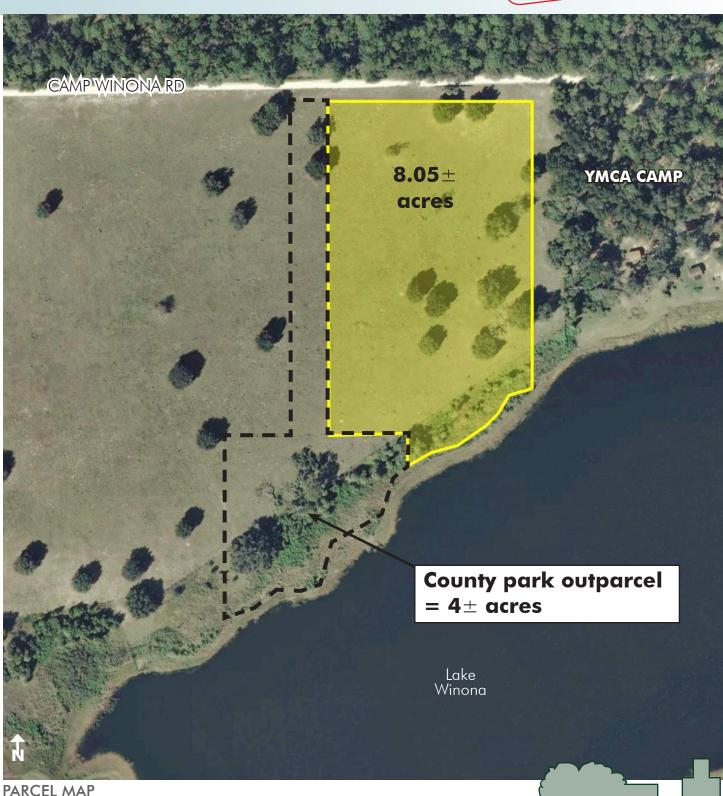

### SIZE

8.05 ± acre lakefront residential lot Sold

(Lot actually  $10.1 \pm$  acres, but marketed as  $8.05 \pm$  acres due to county easement)

## LAKE FRONTAGE/ACCESS

350' ± of lake frontage on Lake Winona. Lake Winona, 100± acres in size, is spring-fed, sand bottom, and is "walk off into the water" high banked frontage.

# WINONA RANCH 8.05 ± ACRES

Part of 75± acre Winona Ranch Tract Volusia County, FL

PARCEL MAP

— Commercial Real Estate Investments | Management | Brokerage | Development | Land -

Maury L. Carter & Associates, Inc. 407-422-3144 | www.maurycarter.com