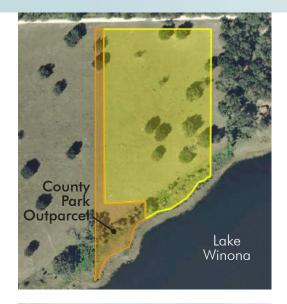

# WINONA RANCH 8.05 ± ACRES

Part of 75± acre Winona Ranch Tract Volusia County, FL

PARCEL MAP

— Commercial Real Estate Investments | Management | Brokerage | Development | Land -

Maury L. Carter & Associates, Inc. 407-422-3144 | www.maurycarter.com

### SIZE

8.05 ± acre lakefront residential lot Sold

(Lot actually  $10.1 \pm$  acres, but marketed as  $8.05 \pm$  acres due to county easement)

## LAKE FRONTAGE/ACCESS

350' ± of lake frontage on Lake Winona. Lake Winona, 100± acres in size, is spring-fed, sand bottom, and is "walk off into the water" high banked frontage.