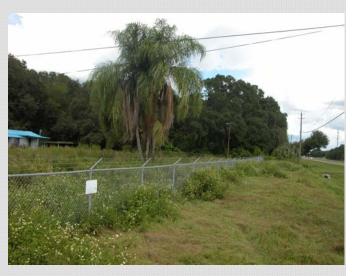

### **Property Overview**

Commercial parcel previously used as used car lot. High traffic counts (23,500 vehicles/day). Existing small temporary building used as office for used car lot.

Approximately one mile west of Polk Parkway. This property is located between Lakeland and Auburndale and just a few miles south of the new Florida Polytech campus.

# **Commercial - West of Parkway**

For Sale

1115 US Highway 92 West, Auburndale, Florida

| Commercial Site Just West of Polk Parkway on US Highway 92 Auburndale, Florida |                                                                                                                                                                                                                 |
|--------------------------------------------------------------------------------|-----------------------------------------------------------------------------------------------------------------------------------------------------------------------------------------------------------------|
| DESCRIP-<br>TION:                                                              | Commercial parcel previously used as used car lot. High traffic counts (23,500 vehicles/day).                                                                                                                   |
| LOCATION:                                                                      | 1115 U.S. Highway 92, Auburndale, Florida. Approximately one mile west of Polk Parkway. This property is located between Lakeland and Auburndale and just a few miles south of the new Florida Polytech campus. |
| SITE:                                                                          | Existing small temporary building used as office for used car lot. 0.7903 acres.                                                                                                                                |
| INGRESS & EGRESS:                                                              | Excellent access from westbound lanes of US Highway 92. Divided highway with grass median.                                                                                                                      |
| UTILITIES:                                                                     | Electric and telephone service available.                                                                                                                                                                       |
| LAND USE:                                                                      | Polk County - Linear Commercial Corridor (LCC).                                                                                                                                                                 |
| PRICE:                                                                         | \$145,000.00                                                                                                                                                                                                    |