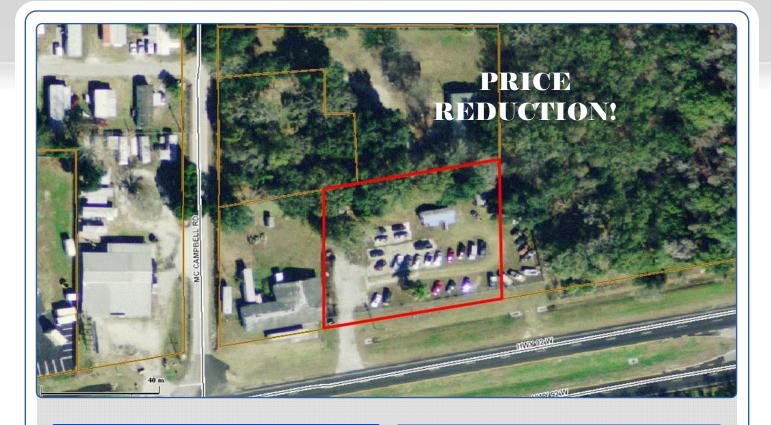

### **Property Overview**

Commercial parcel previously used as used car lot. High traffic counts (23,500 vehicles/day). Existing small temporary building used as office for used car lot.

Approximately one mile west of Polk Parkway. This property is located between Lakeland and Auburndale and just a few miles south of the new Florida Polytech campus.

### **Property Details**

Size: 0.7903 Acres

Price: \$145,000

Features: Flat and Level

High and Dry

**Easy Highway Access** 

# **Commercial - West of Parkway**

For Sale

1115 US Highway 92 West, Auburndale, Florida

| Commercial Site Just West of Polk Parkway on US Highway 92 Auburndale, Florida |                                                                                                                                                                                                                 |
|--------------------------------------------------------------------------------|-----------------------------------------------------------------------------------------------------------------------------------------------------------------------------------------------------------------|
| DESCRIP-<br>TION:                                                              | Commercial parcel previously used as used car lot. High traffic counts (23,500 vehicles/day).                                                                                                                   |
| LOCATION:                                                                      | 1115 U.S. Highway 92, Auburndale, Florida. Approximately one mile west of Polk Parkway. This property is located between Lakeland and Auburndale and just a few miles south of the new Florida Polytech campus. |
| SITE:                                                                          | Existing small temporary building used as office for used car lot. 0.7903 acres.                                                                                                                                |
| INGRESS & EGRESS:                                                              | Excellent access from westbound lanes of US Highway 92. Divided highway with grass median.                                                                                                                      |
| UTILITIES:                                                                     | Electric and telephone service available.                                                                                                                                                                       |
| LAND USE:                                                                      | Polk County - Linear Commercial Corridor (LCC).                                                                                                                                                                 |
| PRICE:                                                                         | \$145,000.00                                                                                                                                                                                                    |