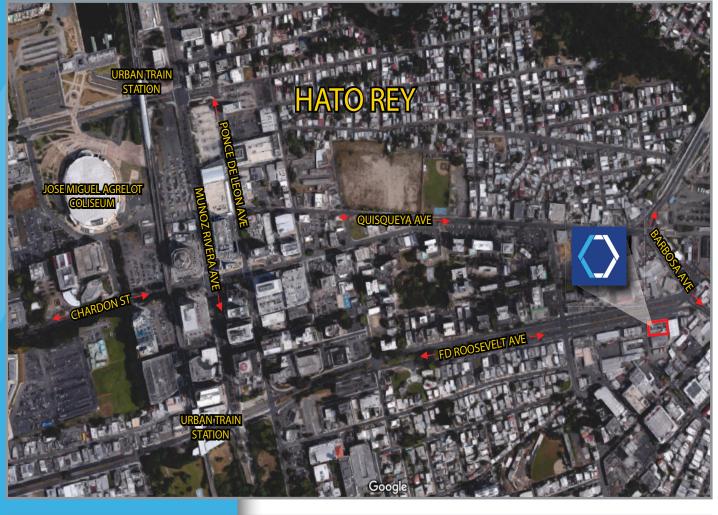

| LOCATION:                                                                                                                    | LOCATION INFLUENCE:                                                                                                                                                                                                                                                                                                                                                                                               |
|------------------------------------------------------------------------------------------------------------------------------|-------------------------------------------------------------------------------------------------------------------------------------------------------------------------------------------------------------------------------------------------------------------------------------------------------------------------------------------------------------------------------------------------------------------|
| 144 Marginal FD Roosevelt Avenue, corner Julia Street, Hector<br>A. Piñero Development, Hato Rey Ward, San Juan, Puerto Rico | Located within the Hato Rey sector on FD Roosevelt Avenue, with<br>immediate access to Muñoz Rivera & Ponce de Leon Avenues to<br>the east and Barbosa Avenue to the west.<br>In the immediate vicinity of many office, residential, commercial<br>and institutional establishments, including gas stations, government<br>offices, supermarkets, auto repair shops, laundromat, hardware<br>shop and pharmacies. |
| BUILDING AREA:                                                                                                               |                                                                                                                                                                                                                                                                                                                                                                                                                   |
| 15,027 square feet                                                                                                           |                                                                                                                                                                                                                                                                                                                                                                                                                   |
| SITE AREA:                                                                                                                   |                                                                                                                                                                                                                                                                                                                                                                                                                   |
| 1,231.72 square meters                                                                                                       |                                                                                                                                                                                                                                                                                                                                                                                                                   |
|                                                                                                                              | ZONING:                                                                                                                                                                                                                                                                                                                                                                                                           |
|                                                                                                                              | Commercial (C-3)                                                                                                                                                                                                                                                                                                                                                                                                  |
|                                                                                                                              |                                                                                                                                                                                                                                                                                                                                                                                                                   |