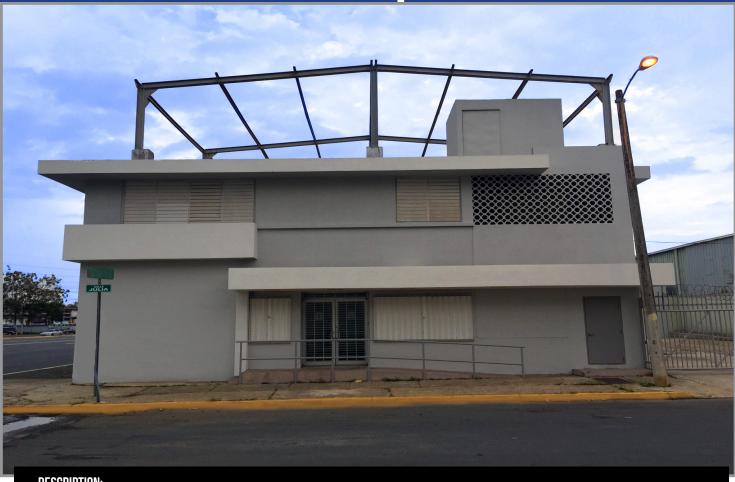

#### **DESCRIPTION:**

144 Marginal FD Roosevelt Avenue is a commercial property consisting of approximately **15,027 square feet** distributed among two detached buildings. The two structures contain office, warehouse and showroom areas with an average ceiling height of 11 feet, supported by 14 parking stalls.

| LOCATION:                                                                                                                    | LOCATION INFLUENCE:                                                                                                                                                                                                                                                                                                                                                                                               |
|------------------------------------------------------------------------------------------------------------------------------|-------------------------------------------------------------------------------------------------------------------------------------------------------------------------------------------------------------------------------------------------------------------------------------------------------------------------------------------------------------------------------------------------------------------|
| 144 Marginal FD Roosevelt Avenue, corner Julia Street, Hector<br>A. Piñero Development, Hato Rey Ward, San Juan, Puerto Rico | Located within the Hato Rey sector on FD Roosevelt Avenue, with<br>immediate access to Muñoz Rivera & Ponce de Leon Avenues to<br>the east and Barbosa Avenue to the west.<br>In the immediate vicinity of many office, residential, commercial<br>and institutional establishments, including gas stations, government<br>offices, supermarkets, auto repair shops, laundromat, hardware<br>shop and pharmacies. |
| BUILDING AREA:                                                                                                               |                                                                                                                                                                                                                                                                                                                                                                                                                   |
| 15,027 square feet                                                                                                           |                                                                                                                                                                                                                                                                                                                                                                                                                   |
| SITE AREA:                                                                                                                   |                                                                                                                                                                                                                                                                                                                                                                                                                   |
| 1,231.72 square meters                                                                                                       |                                                                                                                                                                                                                                                                                                                                                                                                                   |
|                                                                                                                              | ZONING:                                                                                                                                                                                                                                                                                                                                                                                                           |
|                                                                                                                              | Commercial (C-3)                                                                                                                                                                                                                                                                                                                                                                                                  |
|                                                                                                                              |                                                                                                                                                                                                                                                                                                                                                                                                                   |