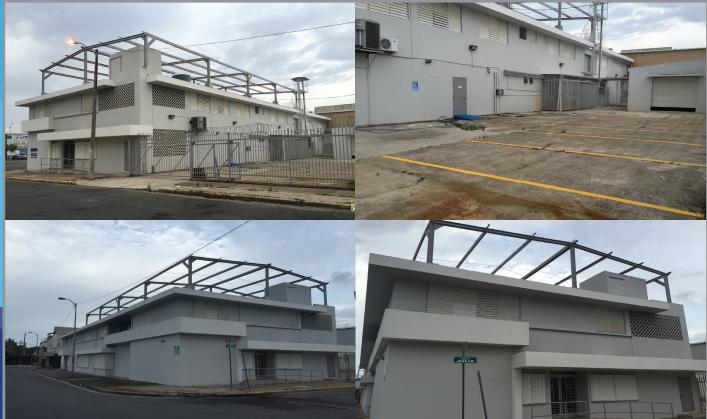

#### **DESCRIPTION:**

144 Marginal FD Roosevelt Avenue is a commercial property consisting of approximately **15,027 square feet** distributed among two detached buildings. The two structures contain office, warehouse and showroom areas with an average ceiling height of 11 feet, supported by 14 parking stalls.

| LOCATION:                                                                                                                    | LOCATION INFLUENCE:                                                                                                                                                                                                                                                                                                                                                                                               |
|------------------------------------------------------------------------------------------------------------------------------|-------------------------------------------------------------------------------------------------------------------------------------------------------------------------------------------------------------------------------------------------------------------------------------------------------------------------------------------------------------------------------------------------------------------|
| 144 Marginal FD Roosevelt Avenue, corner Julia Street, Hector<br>A. Piñero Development, Hato Rey Ward, San Juan, Puerto Rico | Located within the Hato Rey sector on FD Roosevelt Avenue, with<br>immediate access to Muñoz Rivera & Ponce de Leon Avenues to<br>the east and Barbosa Avenue to the west.<br>In the immediate vicinity of many office, residential, commercial<br>and institutional establishments, including gas stations, government<br>offices, supermarkets, auto repair shops, laundromat, hardware<br>shop and pharmacies. |
| BUILDING AREA:                                                                                                               |                                                                                                                                                                                                                                                                                                                                                                                                                   |
| 15,027 square feet                                                                                                           |                                                                                                                                                                                                                                                                                                                                                                                                                   |
| SITE AREA:                                                                                                                   |                                                                                                                                                                                                                                                                                                                                                                                                                   |
| 1,231.72 square meters                                                                                                       |                                                                                                                                                                                                                                                                                                                                                                                                                   |
|                                                                                                                              | ZONING:                                                                                                                                                                                                                                                                                                                                                                                                           |
|                                                                                                                              | Commercial (C-3)                                                                                                                                                                                                                                                                                                                                                                                                  |
|                                                                                                                              |                                                                                                                                                                                                                                                                                                                                                                                                                   |