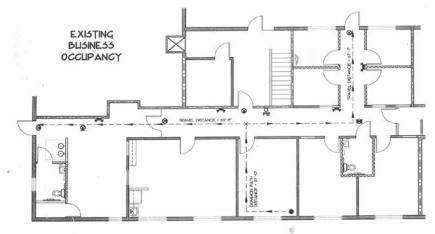

## MLS # 05435859

- Ideal for small business owner-operator; or Investor
- 3 to 6 year Sale Lease Back is available @ 8% CAP rate
- Perfect Space for Therapist, Doctor, Dentist, Insurance or Law Office
- Great location; Active City Core; adjacent to SR 50- East Colonial and close to Fashion Square mall
- Total 2,246 Sq Ft; Zoned AC-3/AN
- 8 Air Conditioned Interior Offices, 1 waiting room, 2 ADA compliant Bathrooms, 7 Parking Spaces and Signage on SR 50
- Recently renovated, updated and Move in Ready!