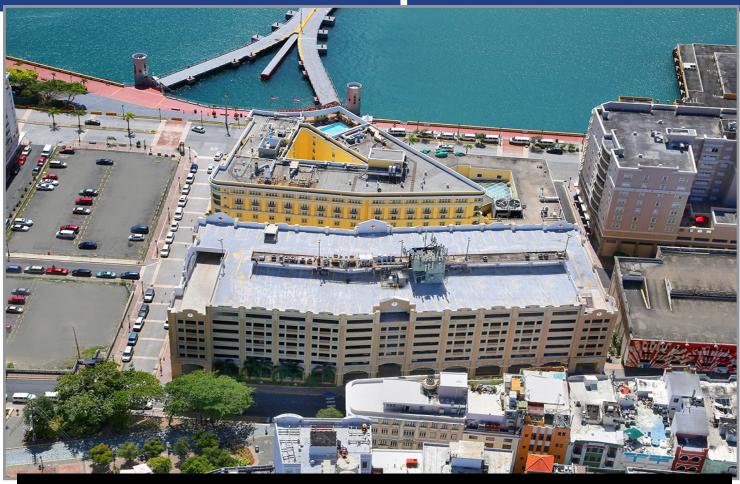

# **DESCRIPTION:**

Galeria Paseo Portuario is a commercial building and multi-level parking structure located in Old San Juan consisting of approximately 42,950 square feet, of which approximately **28,382 square feet** is readily available for lease and can be subdivided.

## **LOCATION:**

Lot M-5, Recinto Sur Street corner Comercio Street, Old San Juan Sector, San Juan, Puerto Rico

# **BUILDING AREA:**

- Recinto Sur Street: 18,851 square feet
- Comercio Street: 9,531 square feet
- TOTAL: 28,382 square feet.

# **PARKING:**

839 parking stalls available