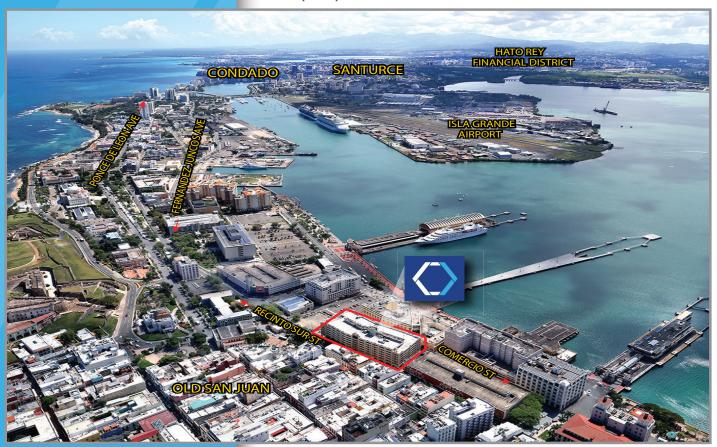

## **LOCATION:**

Lot M-5, Recinto Sur Street corner Comercio Street, Old San Juan Sector, San Juan, Puerto Rico

## **LOCATION INFLUENCE:**

Excellent location in historic Old San Juan, close to many commercial, residential, retail, office and hotel components such as casual and fine dining restaurants, government offices, fashion outlet stores, theaters, galleries, museums and hotels.