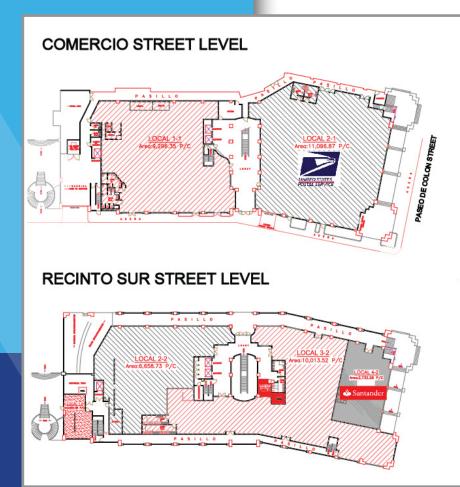

# **DESCRIPTION:**

Galeria Paseo Portuario is a commercial building and multi-level parking structure located in Old San Juan consisting of approximately 42,950 square feet, of which approximately **28,382 square feet** is readily available for lease and can be subdivided.

# **BUILDING AREA:**

- Recinto Sur Street: 18,851 square feet
- Comercio Street: 9,531 square feet
- TOTAL: 28,382 square feet.