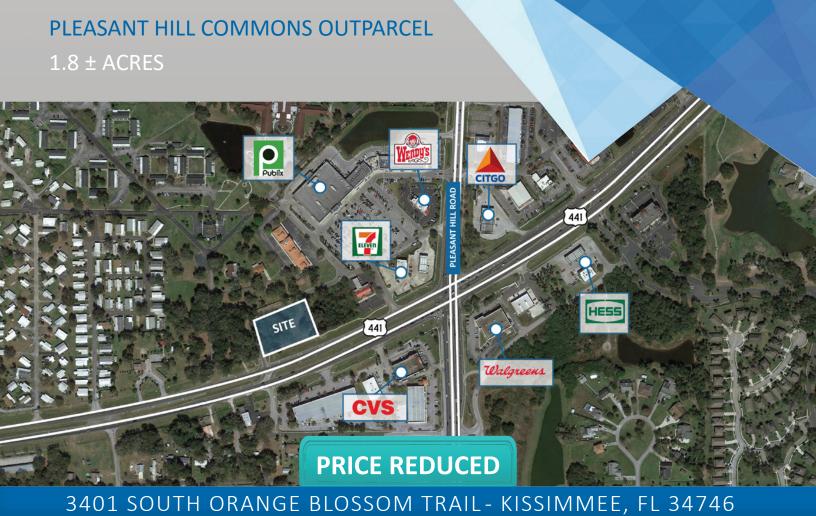

### **AMENITIES:**

- 1.8± Acre Outparcel
- Off-Site Retention In Place With Shared Ingress/Egress
- Approx. Dimensions- 338' X 230'
- Strong Traffic Counts, 48,923 Vpd On Pleasant Hill Road & 54,208 Vpd On Us Hwy 17-92
- Publix Anchored Shopping Center
- Outparcels- 7-11, Wendy's, Bank Of America And Osceola Regional Hospital
- Zoned Pd, Unincorporated Osceola County
- Asking Price: \$1,250,000 \$1,195,000