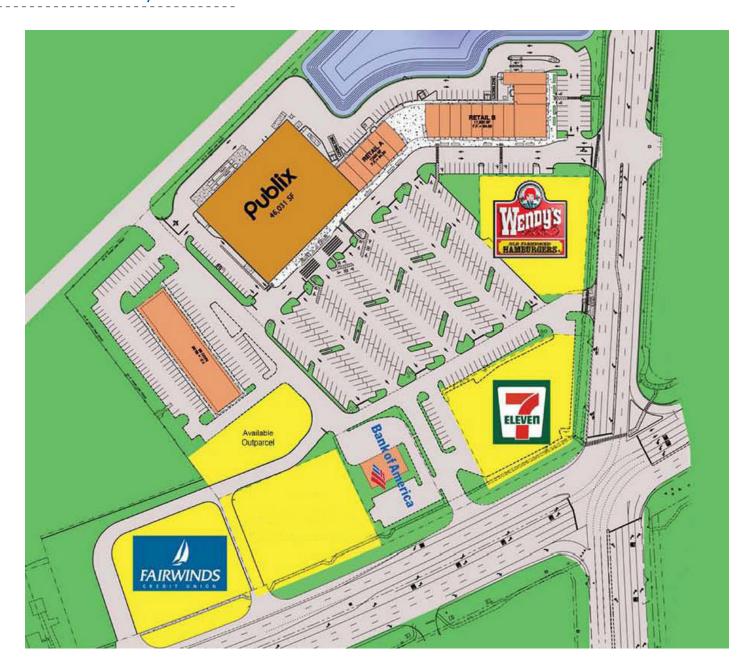

# SITE PLAN/DEMOGRAPHICS

| 2015 DEMOGRAPHICS  | 1 MILE   | 3 MILE   | 5 MILE   |
|--------------------|----------|----------|----------|
| Population         | 4,826    | 31,5832  | 89,408   |
| Average Households | 2,037    | 10,744   | 30,272   |
| Average HH Income  | \$60,456 | \$56,730 | \$50,627 |