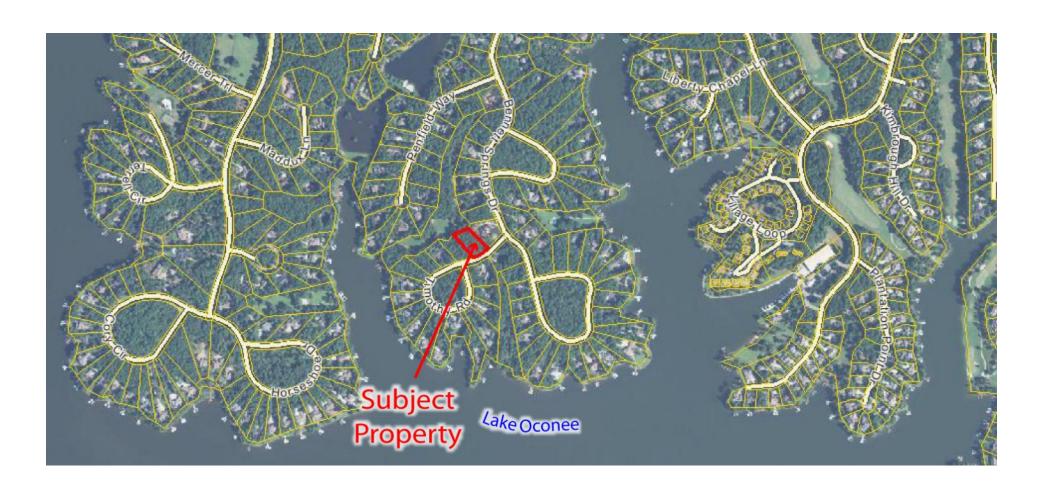

## Lot #66 Reynolds Plantation For Sale

1021 Timothy Rd | Greensboro, GA

Lot Size: 0.82 acres

Frontage: 153' Depth: ±240'

Zoning: Single Family Residential **Utilities:** All utilities available

Lake Oconee

Topography: Gentle slope that would allow for a basement.

Notes: Wooded lot located in the Plantation Golf Course area of Reynolds Plantation. Property backs up to an area of green

space.

\* There are no paid memberships included with this lot.