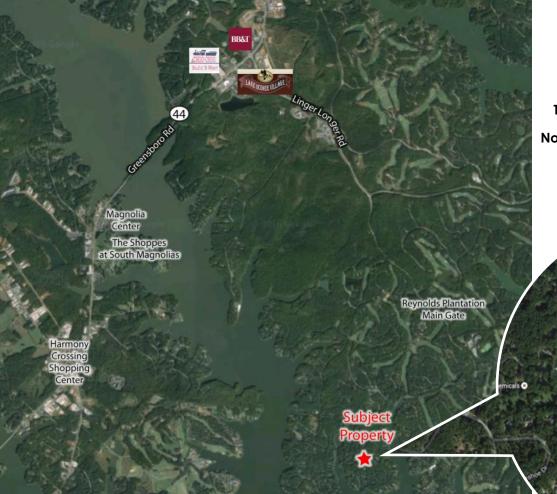

## Lot #66 Reynolds Plantation For Sale

1021 Timothy Rd | Greensboro, GA

Lot Size: 0.82 acres

Frontage: 153' Depth: ±240'

Zoning: Single Family Residential **Utilities:** All utilities available

Lake Oconee

Located close to Lake Oconee Village, whose tenants include: Publix, Weinberger's Furniture, Pounders Market, offices of Reynolds Lake Oconee.

Near Spotlight Theatres, pharmacies, churches, banks and restaurants.