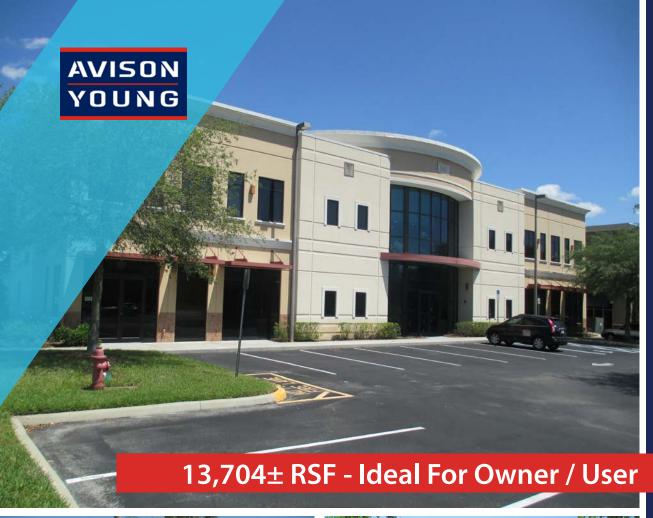

# For Sale

**707 Platinum Point** Lake Mary, FL 32746

### For Sale | **707 Platinum Point**

- Two-Story Office Building located in Stirling Plaza with frontage on Rinehart Road
- Leading edge technology and infrastructure with high-end finishes throughout
- Monument and Building Signage available
- Generous parking at a ratio of 5 / 1,000 RSF
- Unparalleled access to Interstate-4, S.R. 417, S.R. 46 and the new S.R. 429 extension
- Minutes to Colonial TownPark, Seminole Town Centre, excellent housing and SunRail
- List Price: \$2,535,000