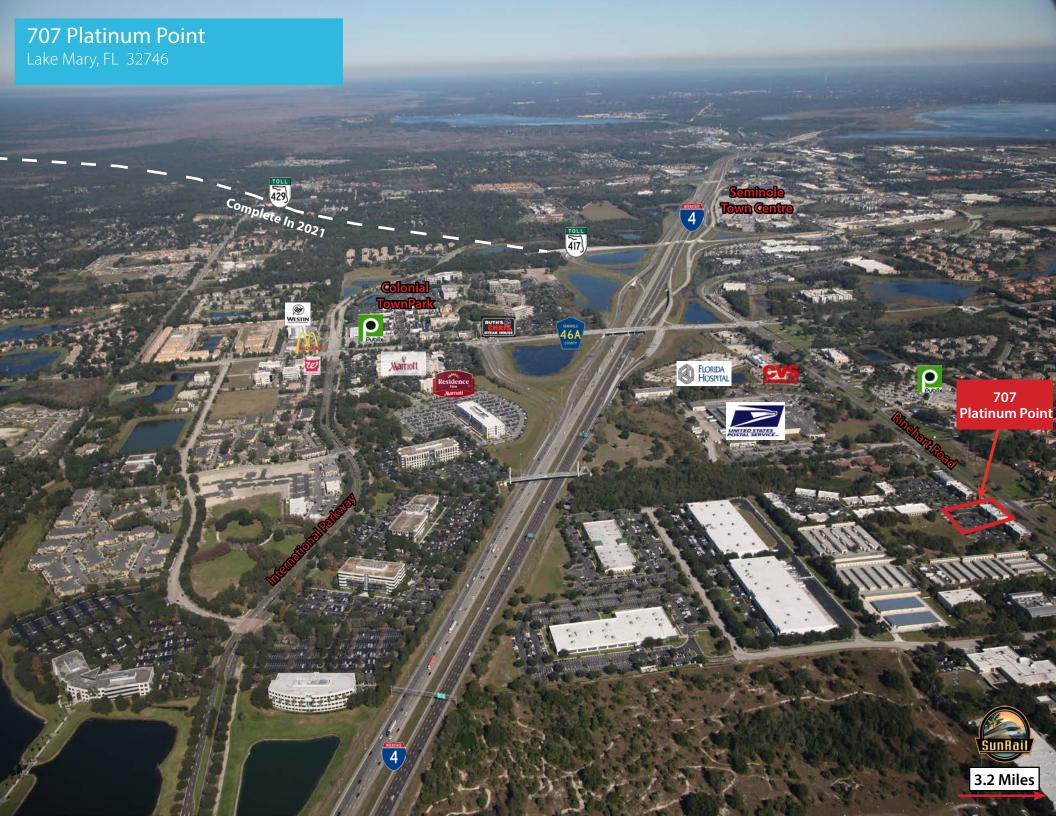

### For Sale | **707 Platinum Point**

- Two-Story Office Building located in Stirling Plaza with frontage on Rinehart Road
- Leading edge technology and infrastructure with high-end finishes throughout
- Monument and Building Signage available
- Generous parking at a ratio of 5 / 1,000 RSF
- Unparalleled access to Interstate-4, S.R. 417, S.R. 46 and the new S.R. 429 extension
- Minutes to Colonial TownPark, Seminole Town Centre, excellent housing and SunRail
- List Price: \$2,535,000