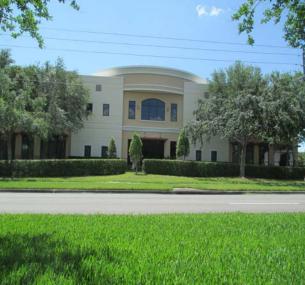

### For Sale | **707 Platinum Point**

- Two-Story Office Building located in Stirling Plaza with frontage on Rinehart Road
- Leading edge technology and infrastructure with high-end finishes throughout
- Monument and Building Signage available
- Generous parking at a ratio of 5 / 1,000 RSF
- Unparalleled access to Interstate-4, S.R. 417, S.R. 46 and the new S.R. 429 extension
- Minutes to Colonial TownPark, Seminole Town Centre, excellent housing and SunRail
- List Price: \$2,535,000