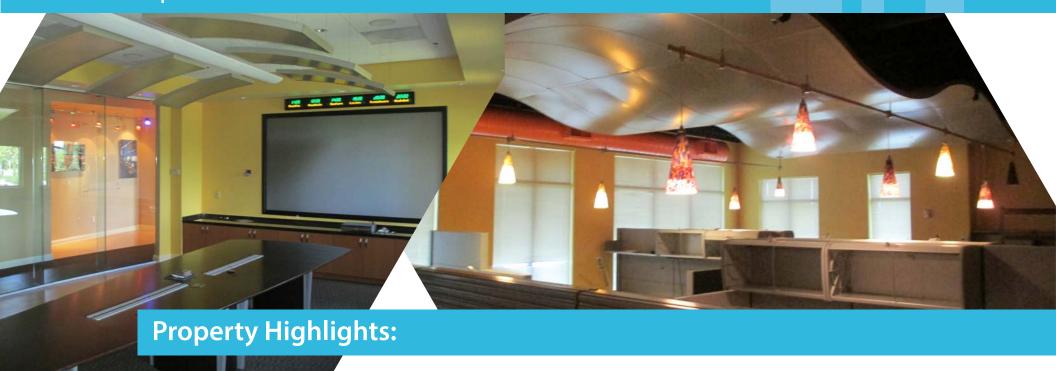

### For Sale | **707 Platinum Point**

- Two-Story Office Building located in Stirling Plaza with frontage on Rinehart Road
- Leading edge technology and infrastructure with high-end finishes throughout
- Monument and Building Signage available
- Generous parking at a ratio of 5 / 1,000 RSF
- Unparalleled access to Interstate-4, S.R. 417, S.R. 46 and the new S.R. 429 extension
- Minutes to Colonial TownPark, Seminole Town Centre, excellent housing and SunRail
- List Price: \$2,535,000

#### **First Floor**

**Second Floor** 

The information contained herein was obtained from sources believed reliable, however, Avison Young makes no guarantees, warranties, or representations as to the completeness or accuracy thereof. The presentation of this property is submitted subject to errors, omissions, change of price or conditions prior to sale or lease, or withdrawal without notice.