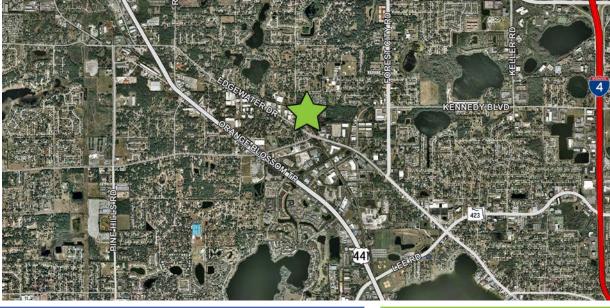

### **LOCATION**

 Located near the intersection of Edgewater Drive and Clarcona Ocoee Road and offers excellent access to these major roads, as well as US Highway 441 (Orange Blossom Trail), State Road 434 and Lee Road.