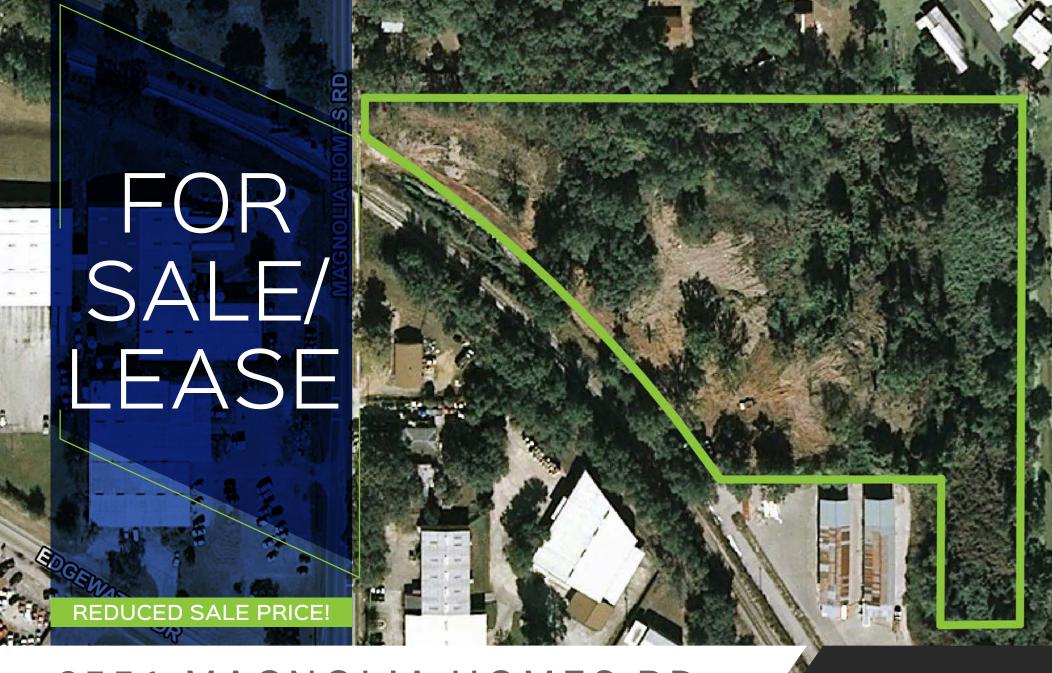

6551 MAGNOLIA HOMES RD

ORLANDO, FL | 6.93 ACRES | ZONED I-2/I-3, ORANGE COUNTY

#### THE PROPERTY

- 6.93 gross acres, 4.03 usable acres
- Land Use: 4000 Vacant Industrial
- Muncipality: Unincorporated Orange County
- CSX rail line spur exists on property to the south and could be extended to this site

### THE PRICE

Sale: \$595,000 (\$85,859 per gross acre) REDUCED!

Lease: Negotiable