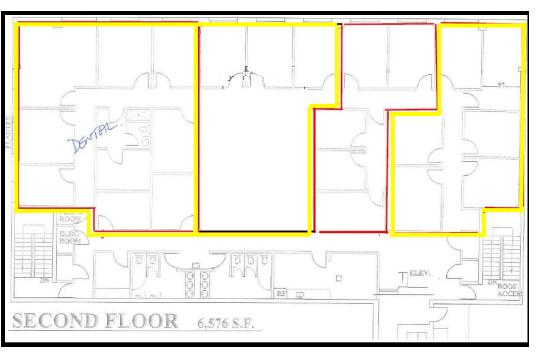

## **2<sup>nd</sup> Floor Space Plan**

2111 W Swann Ave Tampa, FL 33606

Suite 201 2450 sf Dental Space For Lease Suite 202 1763 sf For Lease

Suite 203 1000 sf Not Suite 204 1500 sf For Lease

Available

Offered by:

Michael Braccia, P.A.

Builder's Services, Inc Direct: 813.625.2375 mike.braccia@gmail.com www.mblistings.com