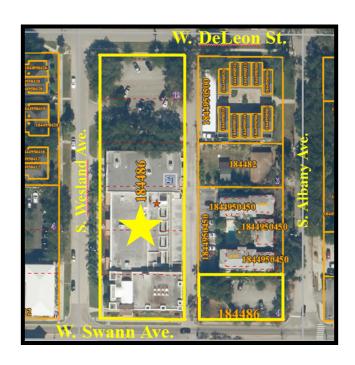

## Site Plan

### 2111 W Swann Ave Tampa, FL 33606

Offered by:

Michael Braccia, P.A.

Builder's Services, Inc Direct: 813.625.2375 mike.braccia@gmail.com www.mblistings.com