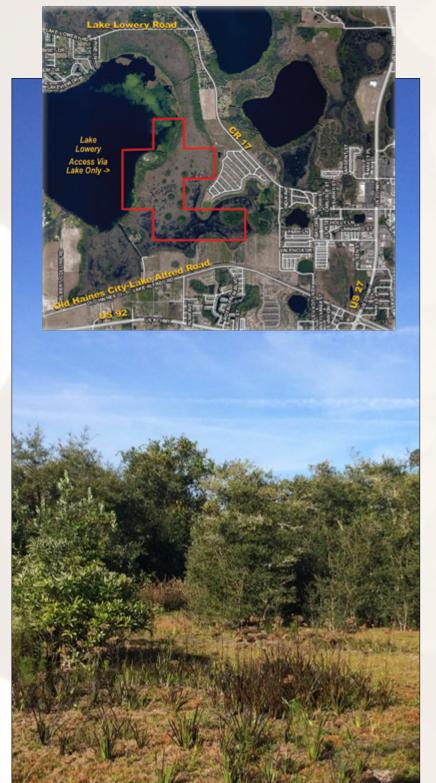

## POLK CITY ROAD ACREAGE

Haines City, FL . Polk County

Property has 5 +/- acres of uplands and is accessed by water across Lake Lowery. This is a great set of parcels for hunters and outdoor recreation.

Acreage: 364 +/- acres Sale Price: \$364,000 Price per Acre: \$1,000

County: Polk

Site Address: Polk City Road, Haines City, FL

Lake Frontage: 1 +/- mile on Lake Lowery

Road Frontage: None, access is via Lake Lowery

**Uplands/Wetlands:** 5 +/- acres uplands

Irrigation/ Wells: None Zoning/FLU: A/RR