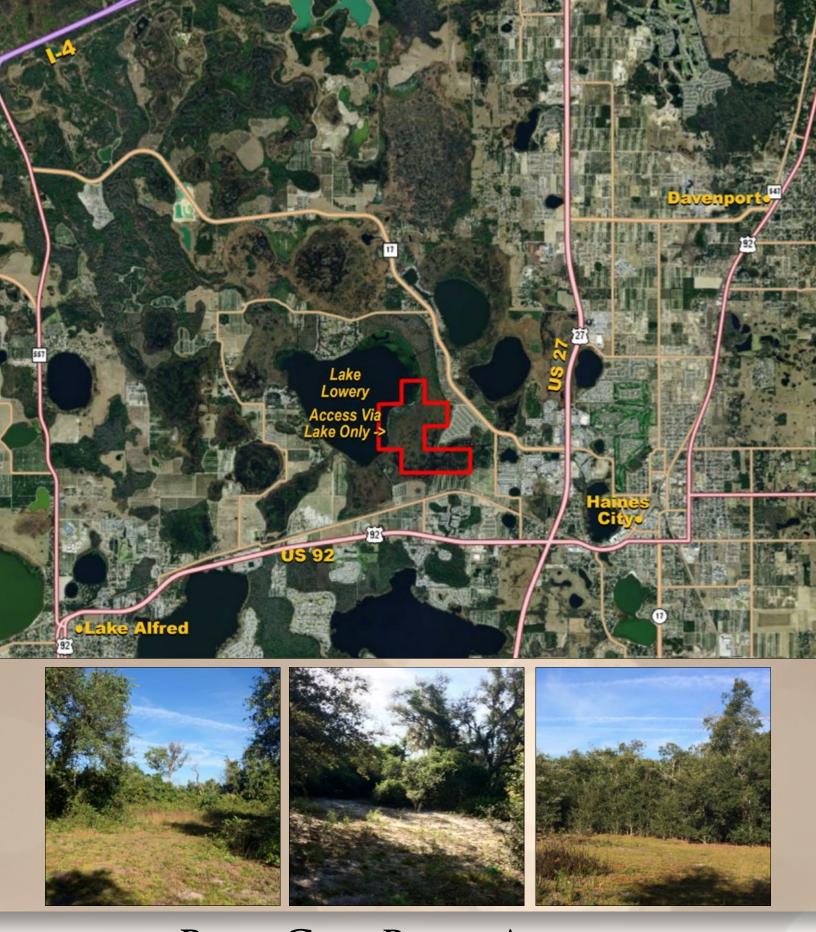

## POLK CITY ROAD ACREAGE

Haines City, FL . Polk County

Property has 5 +/- acres of uplands and is accessed by water across Lake Lowery. This is a great set of parcels for hunters and outdoor recreation.

Acreage: 364 +/- acres Sale Price: \$364,000 Price per Acre: \$1,000

County: Polk

Site Address: Polk City Road, Haines City, FL

Lake Frontage: 1 +/- mile on Lake Lowery

Road Frontage: None, access is via Lake Lowery

**Uplands/Wetlands:** 5 +/- acres uplands

Irrigation/ Wells: None Zoning/FLU: A/RR

## Parcel IDs:

• 262724 000000 013010

262724 000000 031010

• 262724 000000 021010

262713 000000 042020

• 262713 000000 042010

1 +/- Mile NW of the intersection of US 27 and US 92

7.5 +/- Miles to I-4 from the intersection of CR 17 and US 27