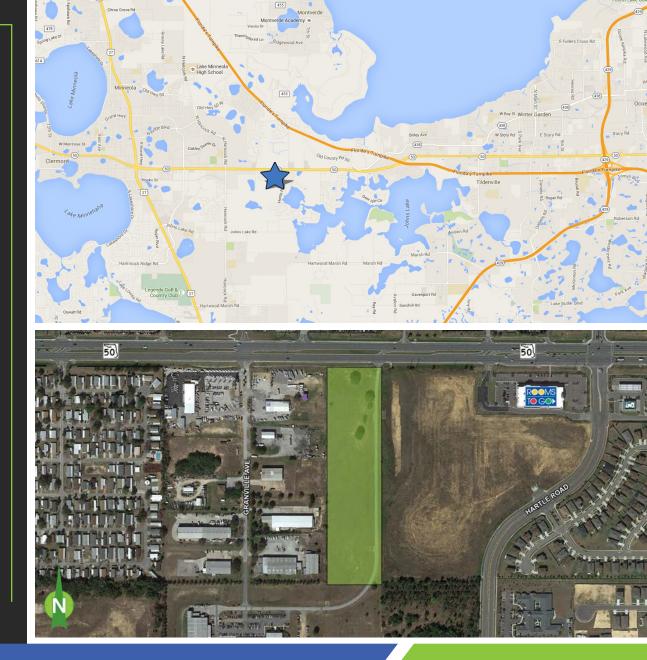

# 16240 STATE ROAD 50

CLERMONT, FL | 9.84 ACRES | ZONED CP, LAKE COUNTY

Google ear

#### THE PROPERTY

- 9.84 acres
- Zoned CP, Planned Commercial District, Lake County
- Vacant Industrial land use
- 330' frontage on State Road 50
- Uses include plant nurseries, veterinary clinic, automotive repair, bar or tavern, day care center, car wash, professional or medical office, restaurant, convenience store, self storage, warehouse, and many others.

### LOCATION

- Excellent access to Hancock Road and US Highway 27
- Minutes from State Road 50-Florida Turnpike interchange
- Within minutes of numerous car dealerships, Lake Sumter State College, Rooms-To-Go, Home Depot, Wal-Mart Supercenter, and Clermont Landing, which includes JC Penney, Michaels, Ross, and retailers and restaurants