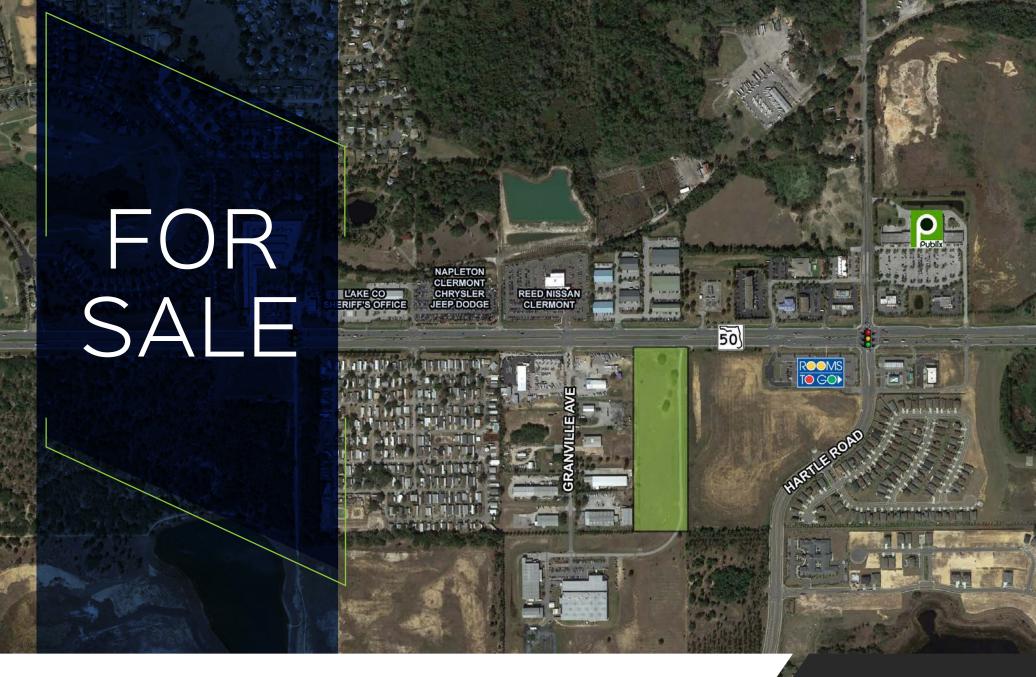

# 16240 STATE ROAD 50

CLERMONT, FL | 9.84 ACRES | ZONED CP, LAKE COUNTY

Google ear

#### THE PROPERTY

- 9.84 acres
- Zoned CP, Planned Commercial District, Lake County
- Vacant Industrial land use
- 330' frontage on State Road 50
- Uses include plant nurseries, veterinary clinic, automotive repair, bar or tavern, day care center, car wash, professional or medical office, restaurant, convenience store, self storage, warehouse, and many others.

### LOCATION

- Excellent access to Hancock Road and US Highway 27
- Minutes from State Road 50-Florida Turnpike interchange
- Within minutes of numerous car dealerships, Lake Sumter State College, Rooms-To-Go, Home Depot, Wal-Mart Supercenter, and Clermont Landing, which includes JC Penney, Michaels, Ross, and retailers and restaurants