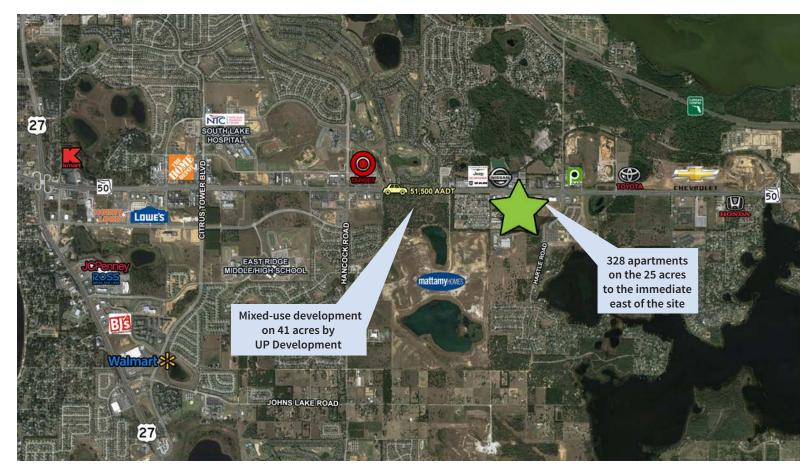

### LOCATION

- Excellent access to Hancock Road and US Highway 27
- Minutes from State Road 50-Florida Turnpike interchange
- Within minutes of numerous car dealerships, Lake Sumter State College, Rooms-To-Go, Home Depot, Wal-Mart Supercenter, and Clermont Landing, which includes JC Penney, Michaels, Ross, and retailers and restaurants

## 16240 State Road 50

#### LOCATION AERIAL

| 2015 Demos          | 1 Mile   | 3 Miles  | 5 Miles  | 5 Min.   | 10 Min.  | 15 Min.  |
|---------------------|----------|----------|----------|----------|----------|----------|
| Population          | 3,816    | 25,960   | 67,657   | 6,093    | 45,792   | 109,480  |
| Households          | 1,272    | 9,243    | 24,354   | 2,215    | 16,752   | 38,759   |
| Median Age          | 37.8     | 39.8     | 40.1     | 37.9     | 38.2     | 38.7     |
| Median HH<br>Income | \$58,900 | \$61,704 | \$59,858 | \$60,556 | \$55,264 | \$57,260 |
| Total Businesses    | 151      | 745      | 2,502    | 366      | 2,228    | 4,778    |
| Total Employees     | 1,133    | 7,779    | 19,342   | 3,452    | 17,802   | 43,198   |