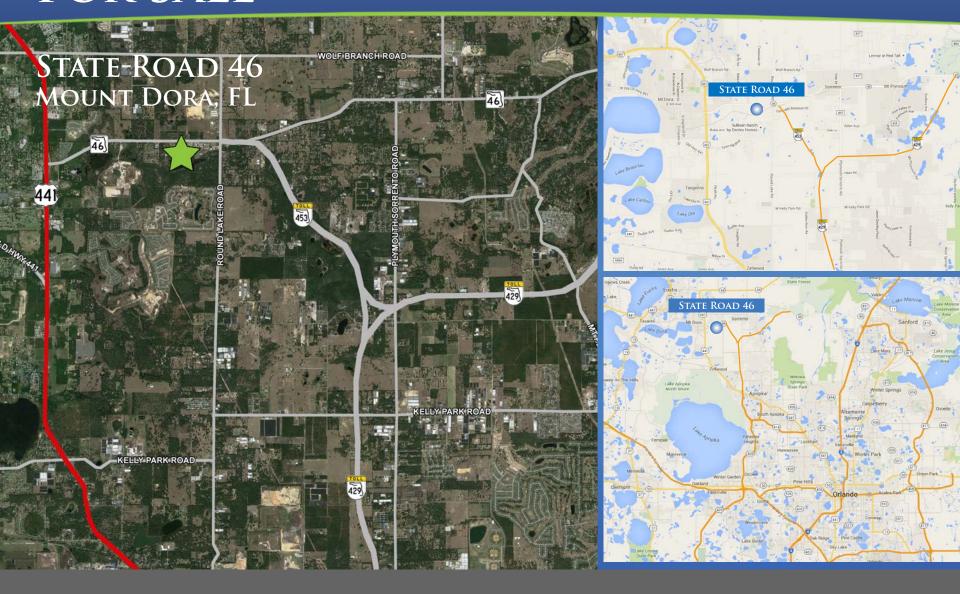

# STATE ROAD 46

## THE PROPERTY

- 20.00 acres
- Zoned LM, Light Industrial District, Lake County
- Industrial uses include manufacturing, assembly, packaging, or fabrication of materials; warehousing; publishing plants; medical/biomedical operations; automotive/mechanical repair; and paint and body shops. Other uses include professional office; restaurant; convenience store; and self-service storage
- 655' frontage on State Road 46
- Located 16 miles west of I-4 and 30 miles east of I-75
- Less than one mile to acess TR 429 via the new TR 453 interchange