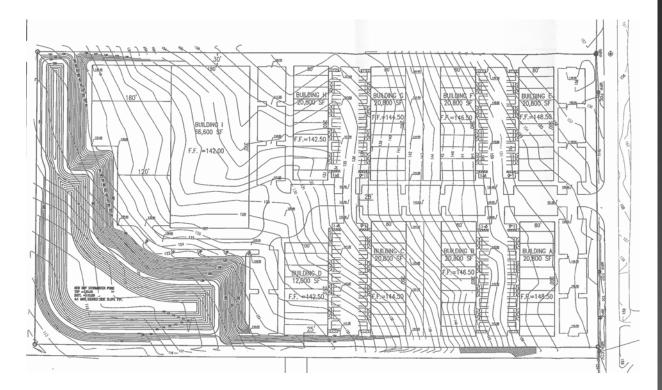

MATT SULLIVAN, SIOR, CCIM Managing Director, Principal matt.sullivan@citepartners.com 407.930.1802 WILSON MCDOWELL, SIOR, CCIM Managing Director, Principal wilson.mcdowell@citepartners.com 407.930.1801 BOBBY ISOLA, CCIM Director, Principal bobby.isola@citepartners.com 407.930.1804



#### SITE PLAN



# STATE ROAD 46

## THE PROPERTY

- 20.00 acres
- Zoned LM, Light Industrial District, Lake County
- Industrial uses include manufacturing, assembly, packaging, or fabrication of materials; warehousing; publishing plants; medical/biomedical operations; automotive/mechanical repair; and paint and body shops. Other uses include professional office; restaurant; convenience store; and self-service storage
- 655' frontage on State Road 46
- Located 16 miles west of I-4 and 30 miles east of I-75
- Less than one mile to acess TR 429 via the new TR 453 interchange

### THE PRICE

• \$750,000 (\$37,500 per acre)

MATT SULLIVAN, SIOR, CCIM Managing Director, Principal matt.sullivan@citepartners.com 407.930.1802 WILSON MCDOWELL, SIOR, CCIM Managing Director, Principal wilson.mcdowell@citepartners.c