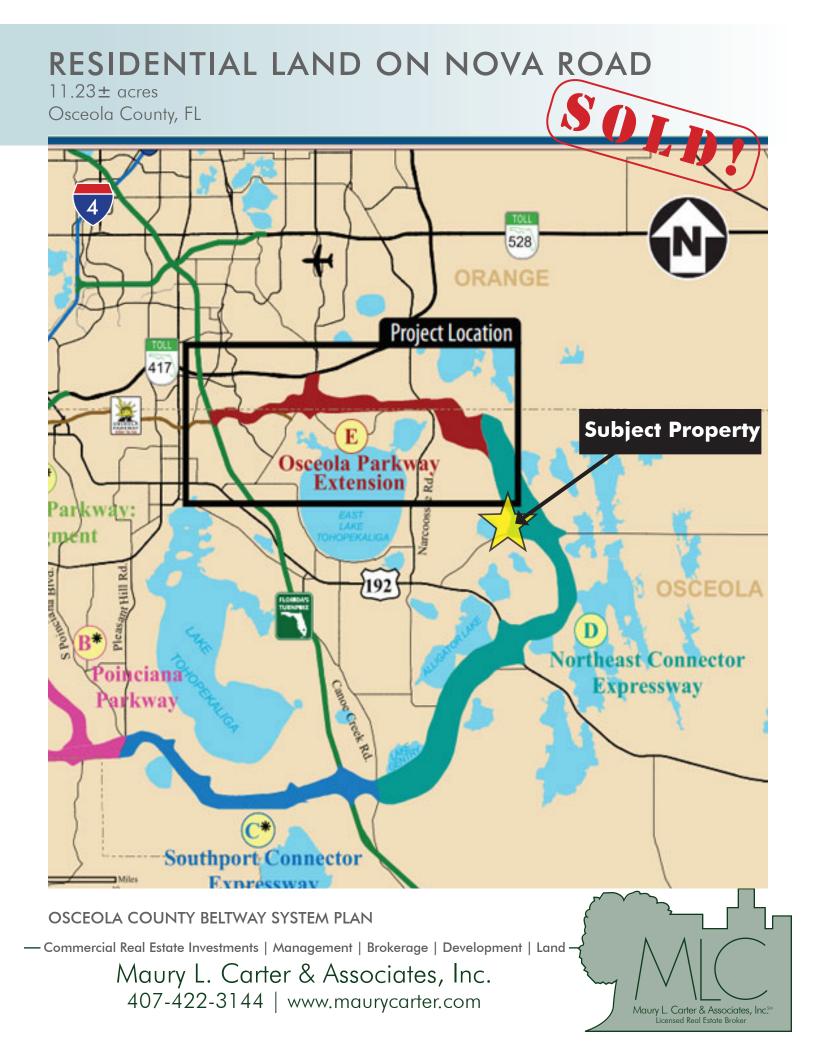

# RESIDENTIAL LAND ON NOVA ROAD 11.23 ± acres Osceola County, FL Orlando 4 907 Port Saint John ORANGE X Frontenac 528 Sharpe BREVARD LOCATION MAP — Commercial Real Estate Investments | Management | Brokerage | Development | Land -Maury L. Carter & Associates, Inc.