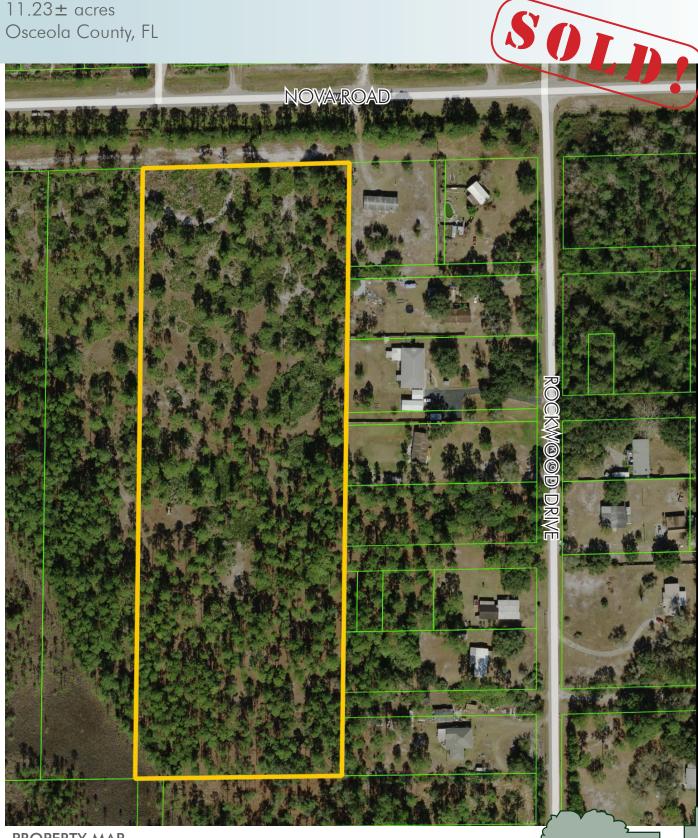

## RESIDENTIAL LAND ON NOVA ROAD

11.23 ± acres Osceola County, FL

PROPERTY MAP

— Commercial Real Estate Investments | Management | Brokerage | Development | Land -

Maury L. Carter & Associates, Inc. 407-422-3144 | www.maurycarter.com