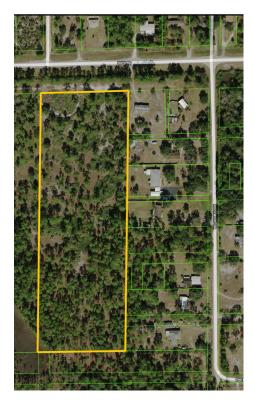

### LOCATION/DESCRIPTION

A ROAD

SOLUTION

Cloud, FL near the ray, The Northeast nnect to SR 417

Yancant land e subdivided. Two Located at 6716 Nova Road in St. Cloud, FL near the future extension of Osceola Parkway, The Northeast Connector Highway, which will connect to SR 417 all the way to Florida's Turnpike. Vancant land zoned residential. Property can be subdivided. Two adjoining lots also available.