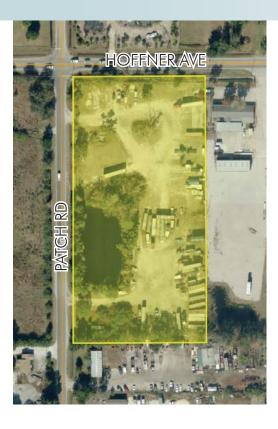

# LOCATION

Prime industrial corner at Hoffner Ave/Patch Rd, 2 miles north of Orlando International Airport and less than 10 minutes from Medical City.

#### ROAD FRONTAGE

 $300' \pm$  on south side of Hoffner Ave (CR 15)  $605' \pm$  on east side of Patch Rd

## PARCEL ID

22-23-30-0000-00-004

Offering subject to errors, omission, prior sale or withdrawal without notice.

----Commercial Real Estate Investments | Management | Brokerage | Develpment | Land ---

Maury L. Carter & Associates, Inc. 407-422-3144 | www.maurycarter.com