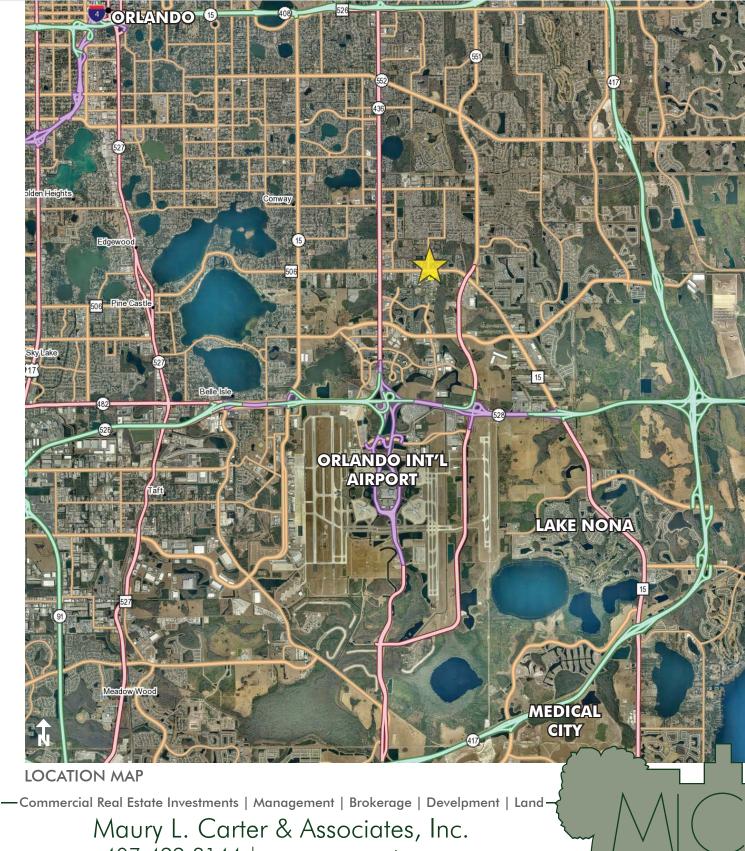

# LOCATION

Prime industrial corner at Hoffner Ave/Patch Rd, 2 miles north of Orlando International Airport and less than 10 minutes from Medical City.