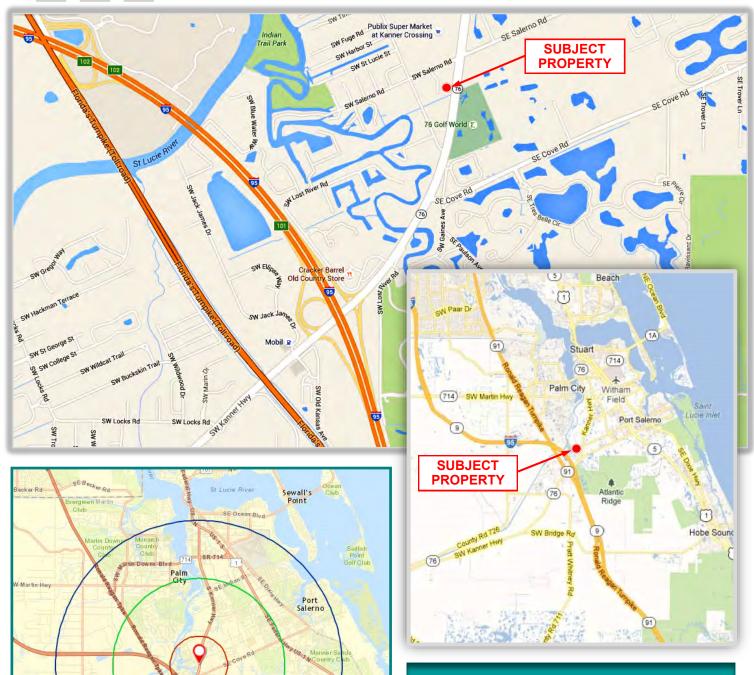

# FOR SALE

PRIME COMMERCIAL SITES STUART, FL

Join RaceTrac, Publix, Walgreens, SunTrust, Hair Cuttery, Metro PCS, UPS Store LOCATION:

and others at the intersection of Kanner Highway & Salerno Road in Stuart, FL. Less than 3/4 mile to I-95 (Exit 101), which is home to Cracker Barrel, McDonalds, Wendy's, Dunkin Donuts, Chevron, Mobil, Marriott Courtyard and Holiday Inn

COMMENTS: Traffic Counts: Kanner Highway = 27,521 cars per day.

Population: 3 miles - 23,485, 5 miles - 65,755.

LOT 1 - \$985,000.00 (Sale Pending), LOT 3 & 4 - \$1,175,000.00 PRICE: