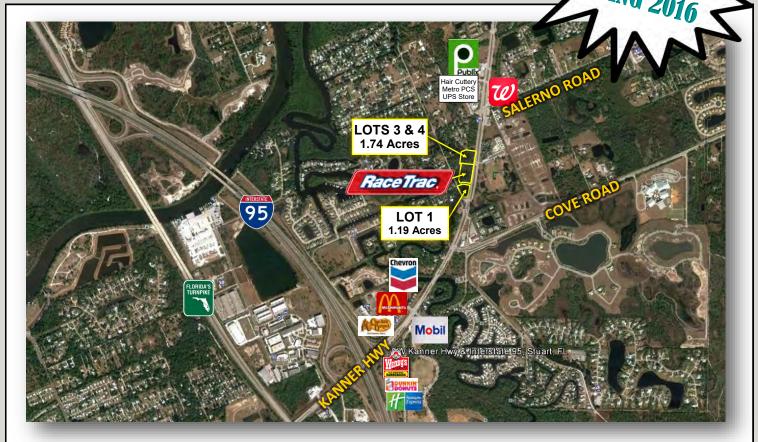

# FOR SALE

PRIME COMMERCIAL SITES STUART, FL

Join RaceTrac, Publix, Walgreens, SunTrust, Hair Cuttery, Metro PCS, UPS Store LOCATION:

and others at the intersection of Kanner Highway & Salerno Road in Stuart, FL. Less than 3/4 mile to I-95 (Exit 101), which is home to Cracker Barrel, McDonalds, Wendy's, Dunkin Donuts, Chevron, Mobil, Marriott Courtyard and Holiday Inn

Express.

SIZE: Lot 1 - 1.195 acres. Lots 3 & 4 - 1.74 acres.

**ZONING:** GC - General Commercial zoning. Land Use is Commercial General.

Unincorporated Martin County, FL. (List of permitted uses attached)

COMMENTS: Traffic Counts: Kanner Highway = 27,521 cars per day.

Population: 3 miles - 23,485, 5 miles - 65,755.

LOT 1 - \$985,000.00 (Sale Pending), LOT 3 & 4 - \$1,175,000.00 PRICE: