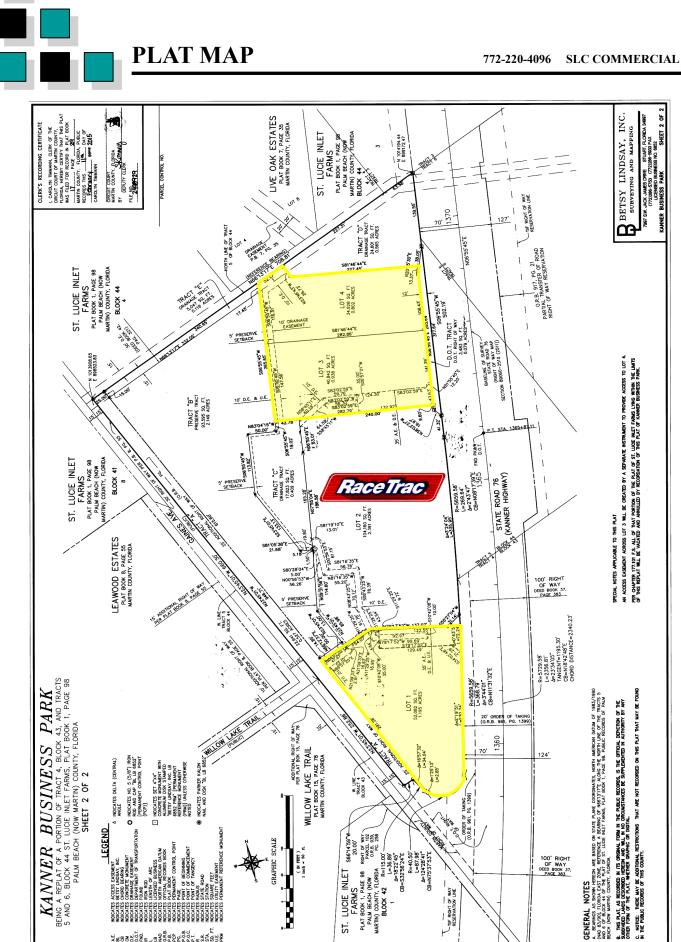

# FOR SALE

PRIME COMMERCIAL SITES STUART, FL

Join RaceTrac, Publix, Walgreens, SunTrust, Hair Cuttery, Metro PCS, UPS Store LOCATION:

and others at the intersection of Kanner Highway & Salerno Road in Stuart, FL. Less than 3/4 mile to I-95 (Exit 101), which is home to Cracker Barrel, McDonalds, Wendy's, Dunkin Donuts, Chevron, Mobil, Marriott Courtyard and Holiday Inn

Express.

SIZE: Lot 1 - 1.195 acres. Lots 3 & 4 - 1.74 acres.

**ZONING:** GC - General Commercial zoning. Land Use is Commercial General.

Unincorporated Martin County, FL. (List of permitted uses attached)

COMMENTS: Traffic Counts: Kanner Highway = 27,521 cars per day.

Population: 3 miles - 23,485, 5 miles - 65,755.

LOT 1 - \$985,000.00 (Sale Pending), LOT 3 & 4 - \$1,175,000.00 PRICE: