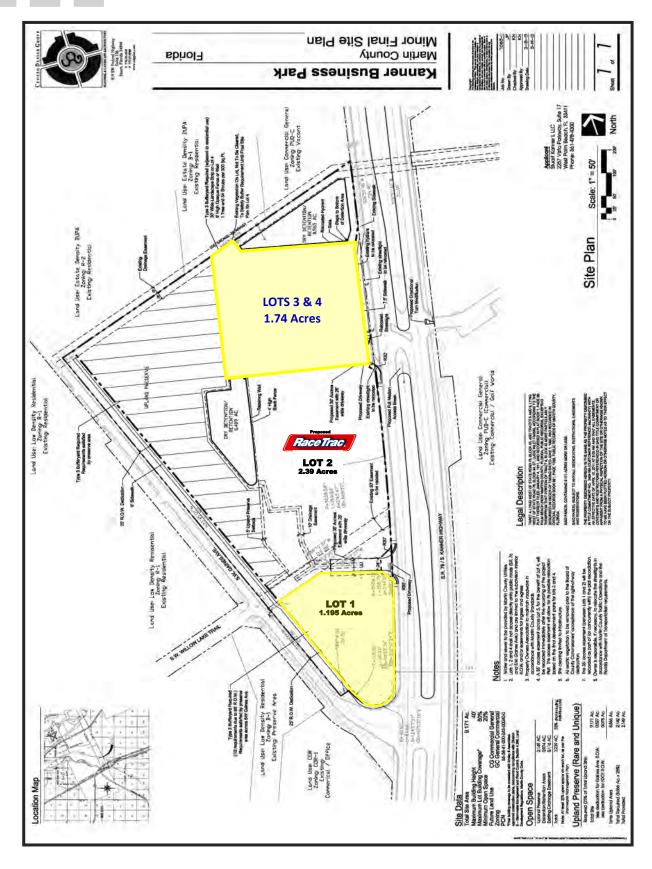

Express.

SIZE: Lot 1 - 1.195 acres. Lots 3 & 4 - 1.74 acres.

**ZONING:** GC - General Commercial zoning. Land Use is Commercial General.

Unincorporated Martin County, FL. (List of permitted uses attached)

COMMENTS: Traffic Counts: Kanner Highway = 27,521 cars per day.

Population: 3 miles - 23,485, 5 miles - 65,755.

LOT 1 - \$985,000.00 (Sale Pending), LOT 3 & 4 - \$1,175,000.00 PRICE: