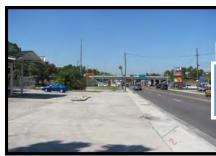

## 370' FRONTAGE WITH FREESTANDING COMMERCIAL BUILDING 801 & 813 E Sligh Av, Tampa, FI 33604

For Sale \$525,000 2,302 Sf Bldg 1.29 Acres

Huge Curb

**370' MOL** Frontage

Big Palm

Large Lot next to Bldg is included