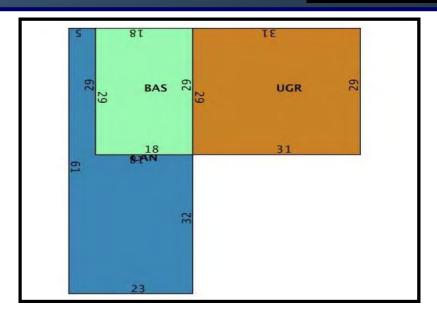

## 370' FRONTAGE WITH FREESTANDING COMMERCIAL BUILDING 801 & 813 E Sligh Av, Tampa, Fl 33604

For Sale \$525,000 2,302 Sf Bldg 1.29 Acres

Property consists of two parcels: 801 & 813 E Sligh Ave. With over 370' MOL of frontage and water, sewer already at the site, the property is perfect for any fast food, tire store and repair, shopping center, restaurant, drug store/pharmacy, parts house and distribution. With EZ access from all directions, it's great for exposure to any retail needing drive by from busy interstate I-275. In addition, Sligh Ave is a main thoroughfare thru Tampa from Town N Country to US 301.

## 370' FRONTAGE WITH FREESTANDING COMMERCIAL BUILDING 801 & 813 E Sligh Av, Tampa, Fl 33604

For Sale \$525,000 2,302 Sf Bldg 1.29 Acres