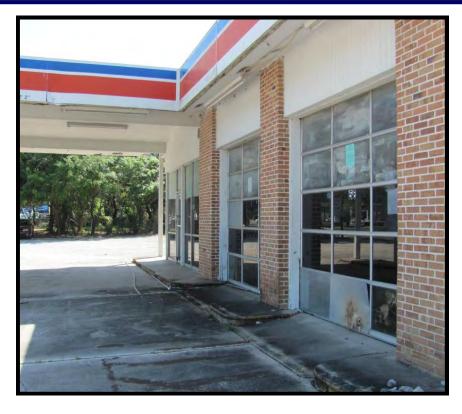

## 370' FRONTAGE WITH FREESTANDING COMMERCIAL BUILDING 801 & 813 E Sligh Av, Tampa, Fl 33604

For Sale \$525,000 2,302 Sf Bldg 1.29 Acres

Property consists of two parcels: 801 & 813 E Sligh Ave. With over 370' MOL of frontage and water, sewer already at the site, the property is perfect for any fast food, tire store and repair, shopping center, restaurant, drug store/pharmacy, parts house and distribution. With EZ access from all directions, it's great for exposure to any retail needing drive by from busy interstate I-275. In addition, Sligh Ave is a main thoroughfare thru Tampa from Town N Country to US 301.

## 370' FRONTAGE WITH FREESTANDING COMMERCIAL BUILDING 801 & 813 E Sligh Av, Tampa, FI 33604

For Sale \$525,000 2,302 Sf Bldg 1.29 Acres

Huge Curb

**370' MOL** Frontage

Big Palm

Large Lot next to Bldg is included