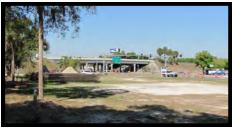

## 370' FRONTAGE WITH FREESTANDING COMMERCIAL BUILDING 801 & 813 E Sligh Av, Tampa, Fl 33604

For Sale \$525,000 2,302 Sf Bldg 1.29 Acres

Property consists of two parcels: 801 & 813 E Sligh Ave. With over 370' MOL of frontage and water, sewer already at the site, the property is perfect for any fast food, tire store and repair, shopping center, restaurant, drug store/pharmacy, parts house and distribution. With EZ access from all directions, it's great for exposure to any retail needing drive by from busy interstate I-275. In addition, Sligh Ave is a main thoroughfare thru Tampa from Town N Country to US 301.

## 370' FRONTAGE WITH FREESTANDING COMMERCIAL BUILDING 801 & 813 E Sligh Av, Tampa, FI 33604

For Sale \$525,000 2,302 Sf Bldg 1.29 Acres

Huge Curb

**370' MOL** Frontage

Big Palm

Large Lot next to Bldg is included