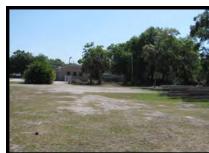

## 370' FRONTAGE WITH FREESTANDING COMMERCIAL BUILDING 801 & 813 E Sligh Av, Tampa, FI 33604

For Sale \$525,000 2,302 Sf Bldg 1.29 Acres

Huge Curb

**370' MOL** Frontage

Big Palm

Large Lot next to Bldg is included

**Large Trees** 

**Rear Lot** 

Looking

**Looking West** 

Ted Hager Commercial Specialist BSIE, ME, RECS, GRI, SSRS, BBF TEAM HAGER COMMERCIAL REAL ESTATE, LLC

6706 N Armenia Ave Tampa, Fl 33604 Direct Phon: 813-294-0404 E-Mail: TedHager@TeamHager.com